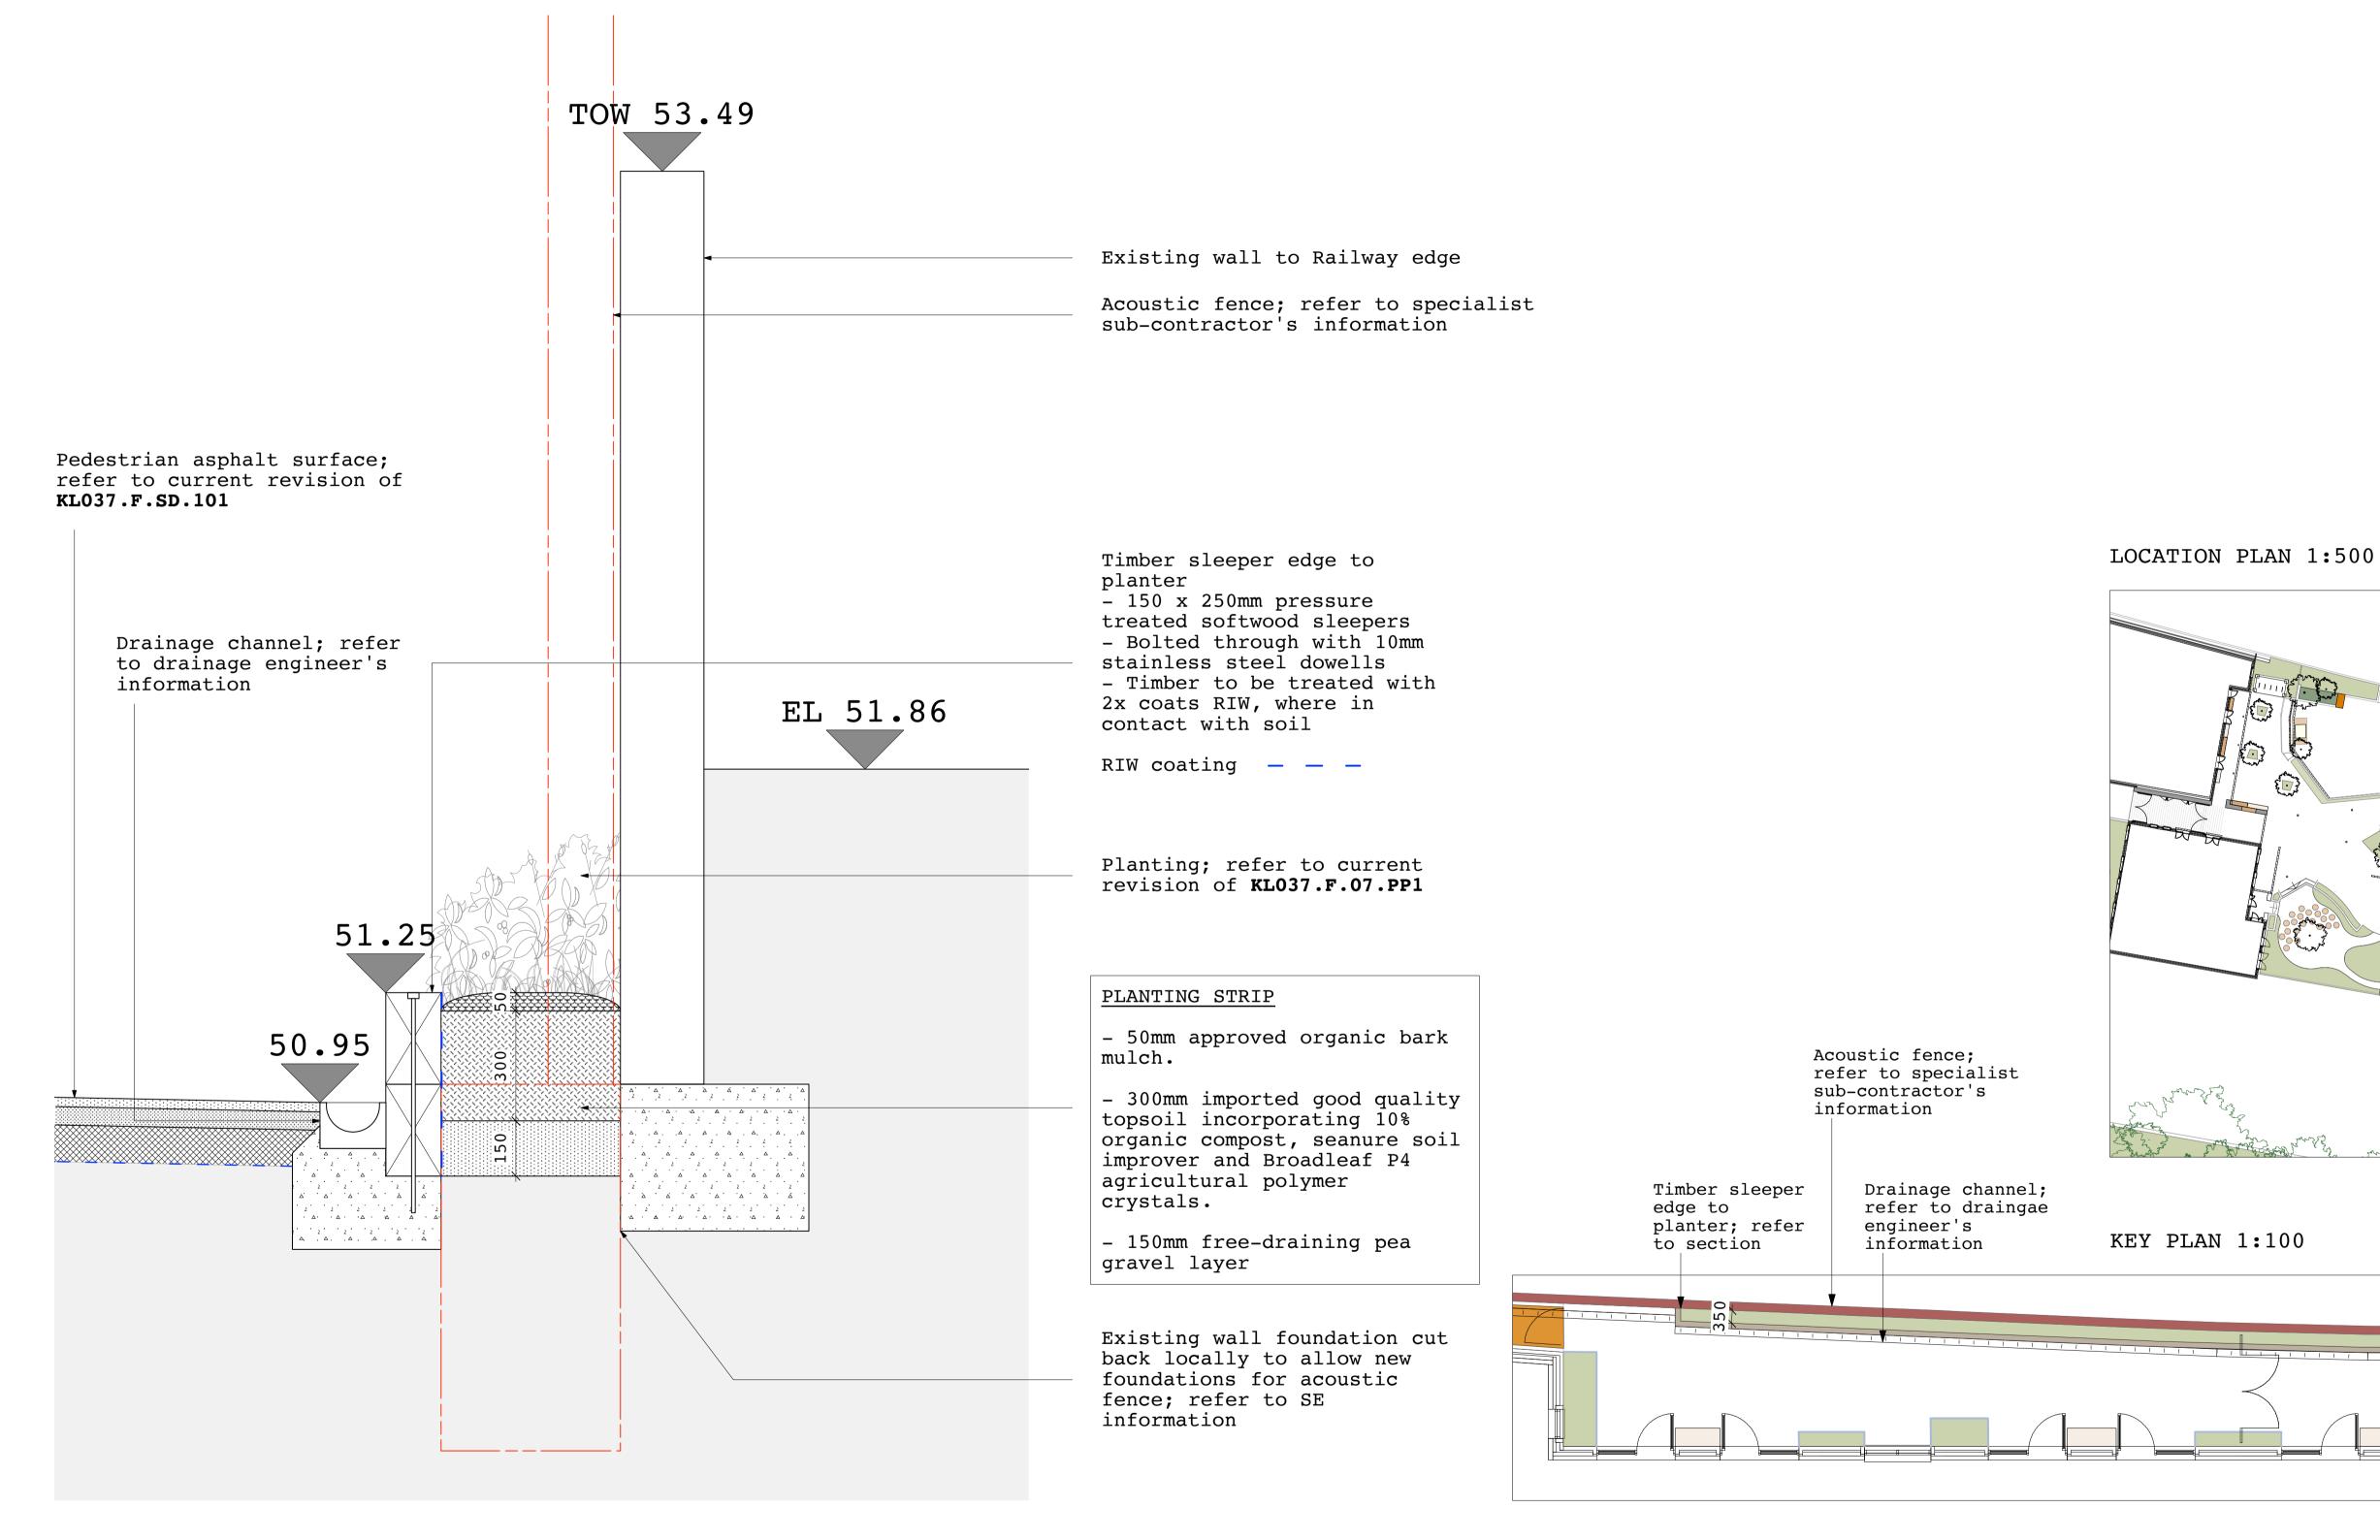

### PLANTER ALONG NR WALL

(NORTHERN STRIP)

# Notes:

- Soil analysis to be submitted for topsoil and subsoil, for approval

- Refer to current revision of Planting Plan (KL037.F.07.PP1) and Planting Schedule (KL037.F.Doc02.PS2) for plant species and sizes.

## Products:

Seanure Seaweed Soil Builder supplied by collier-turf-care.co.uk @ 1500g/m3

Broadleaf P4 agricultural polymer supplied by agripol.co.uk @ 1kg/m3 RIW coating by riw.co.uk

all of the above, or equal approved.