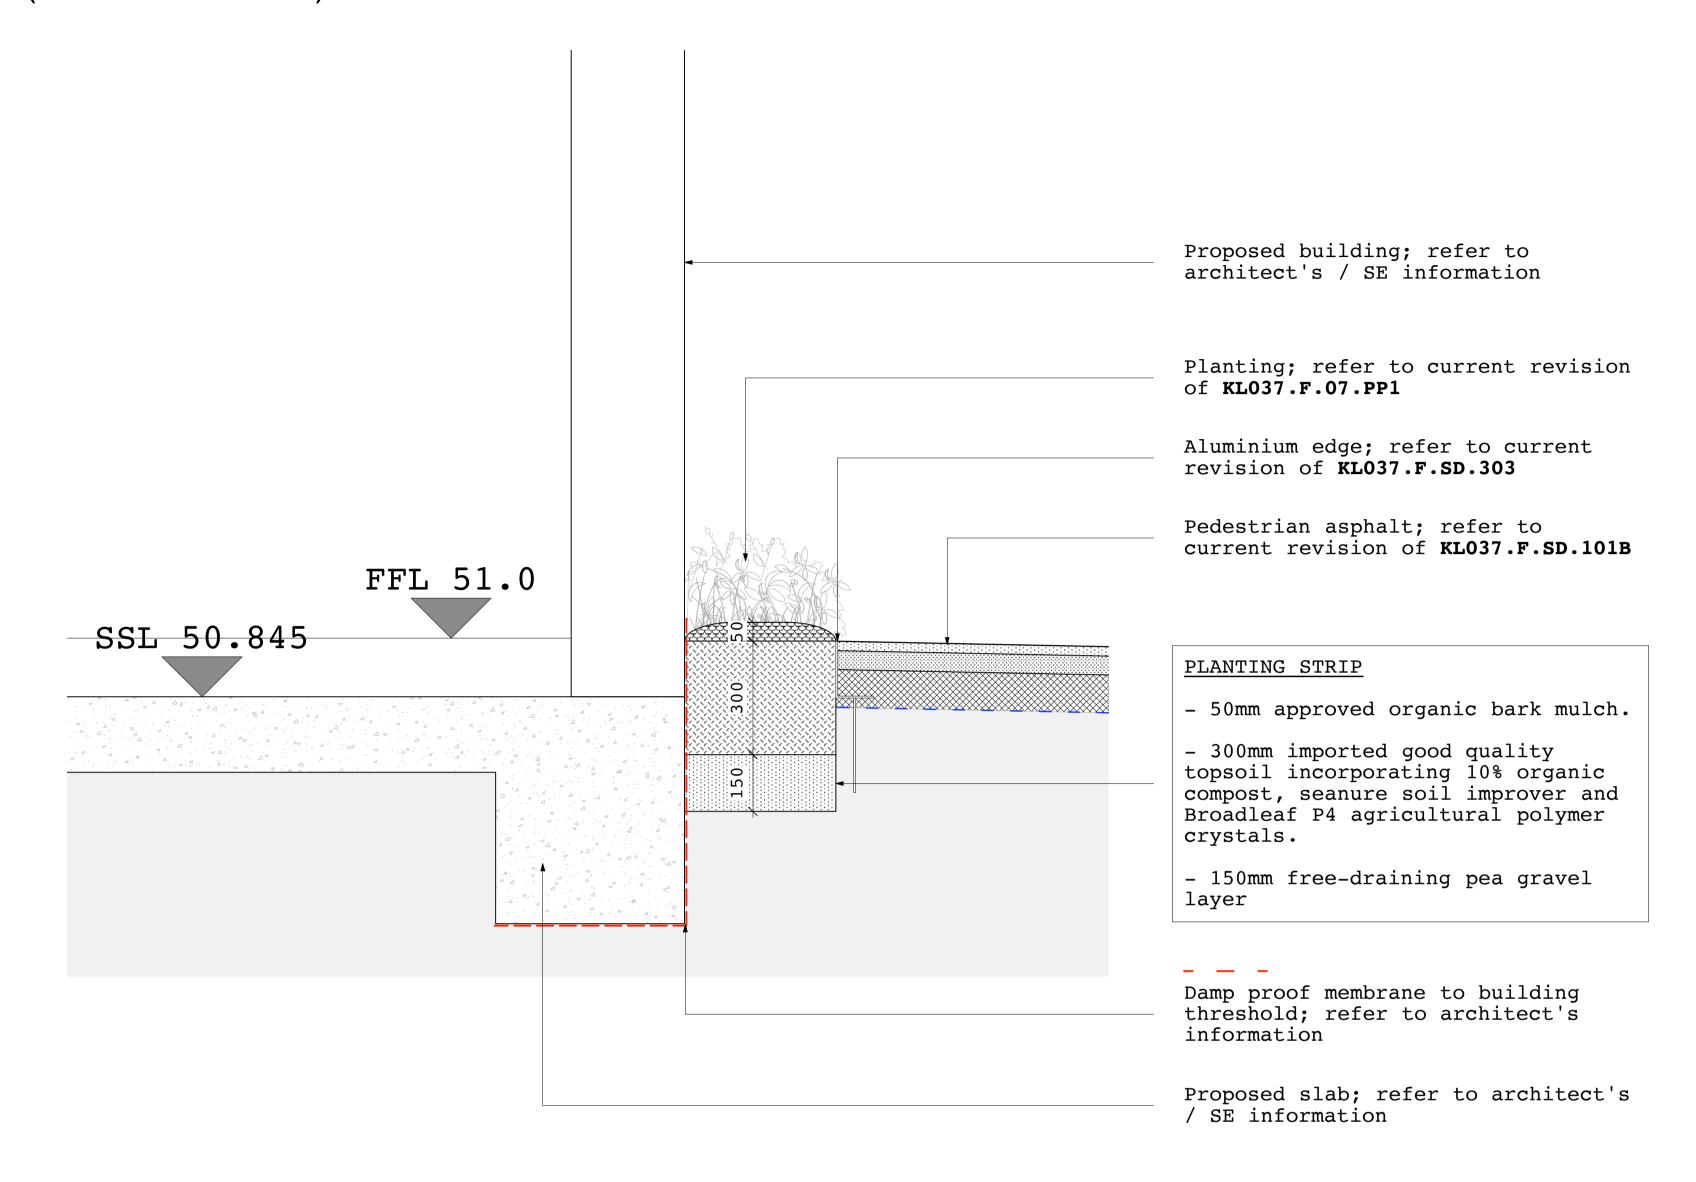

## PLANTER ALONGSIDE BUILDING

(NORTHERN STRIP)

## Notes:

- Soil analysis to be submitted for topsoil and subsoil, for approval
- Refer to current revision of Planting Plan (KL037.F.07.PP1) and Planting Schedule (KL037.F.Doc02.PS2) for plant species and sizes.

# Products:

Seanure Seaweed Soil Builder supplied by collier-turf-care.co.uk @  $1500 \mathrm{g/m3}$ 

Broadleaf P4 agricultural polymer supplied by agripol.co.uk @ 1kg/m3

all of the above, or equal approved.

Planter along buiding (northern strip) KL037.F.SD.608

www.jcla.co.uk