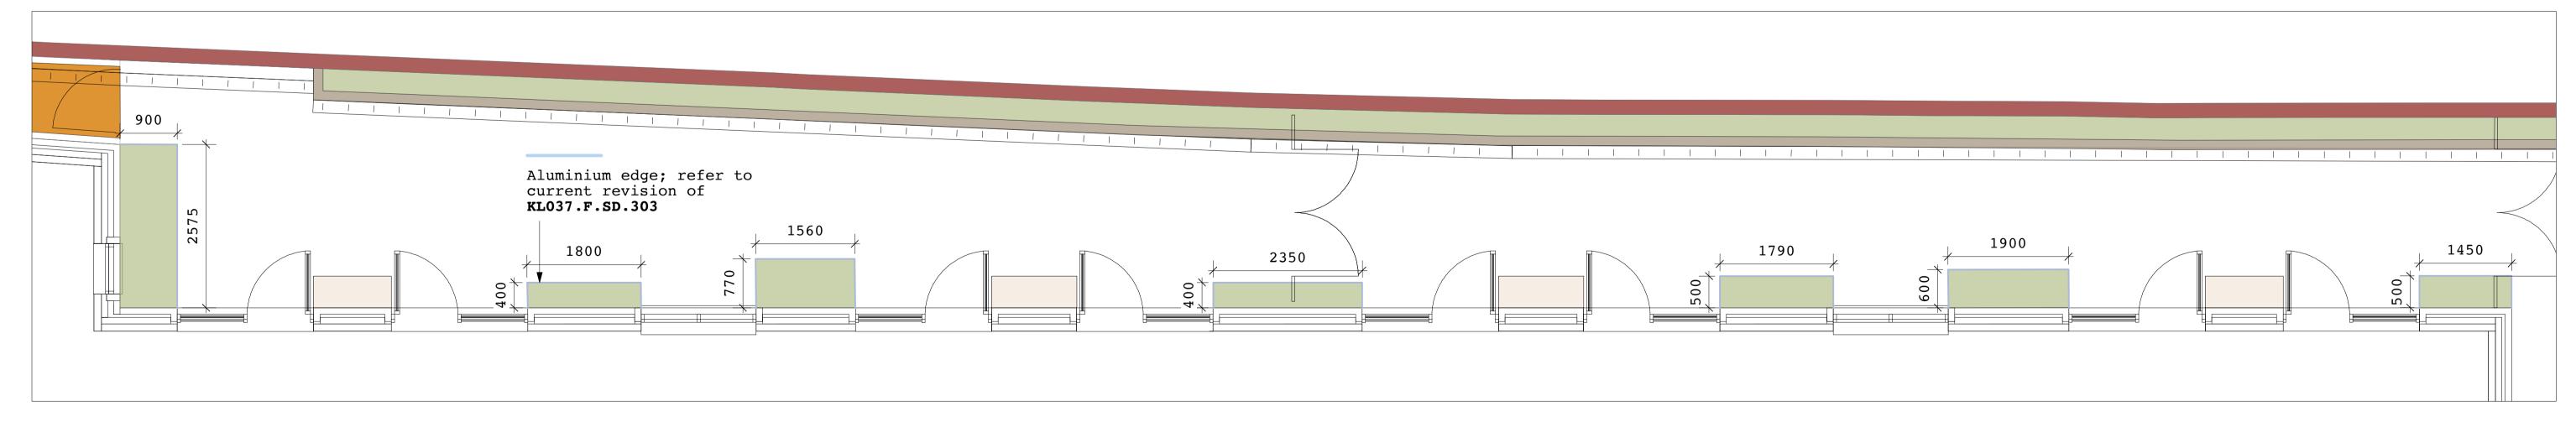

## PLANTER ALONGSIDE BUILDING

(NORTHERN STRIP)

Planter along buiding (northern strip) KL037.F.SD.608

www.jcla.co.uk