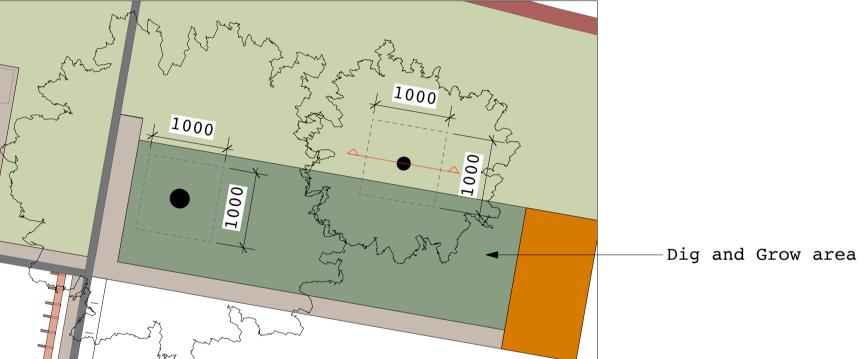

## Notes:

- Soil analysis to be submitted for topsoil and subsoil, for approval

- Refer to current revision of Tree Planting Plan (KL037.F.02.TP) and Planting Schedule (KL037.F.Doc02.PS2) for tree species and sizes.