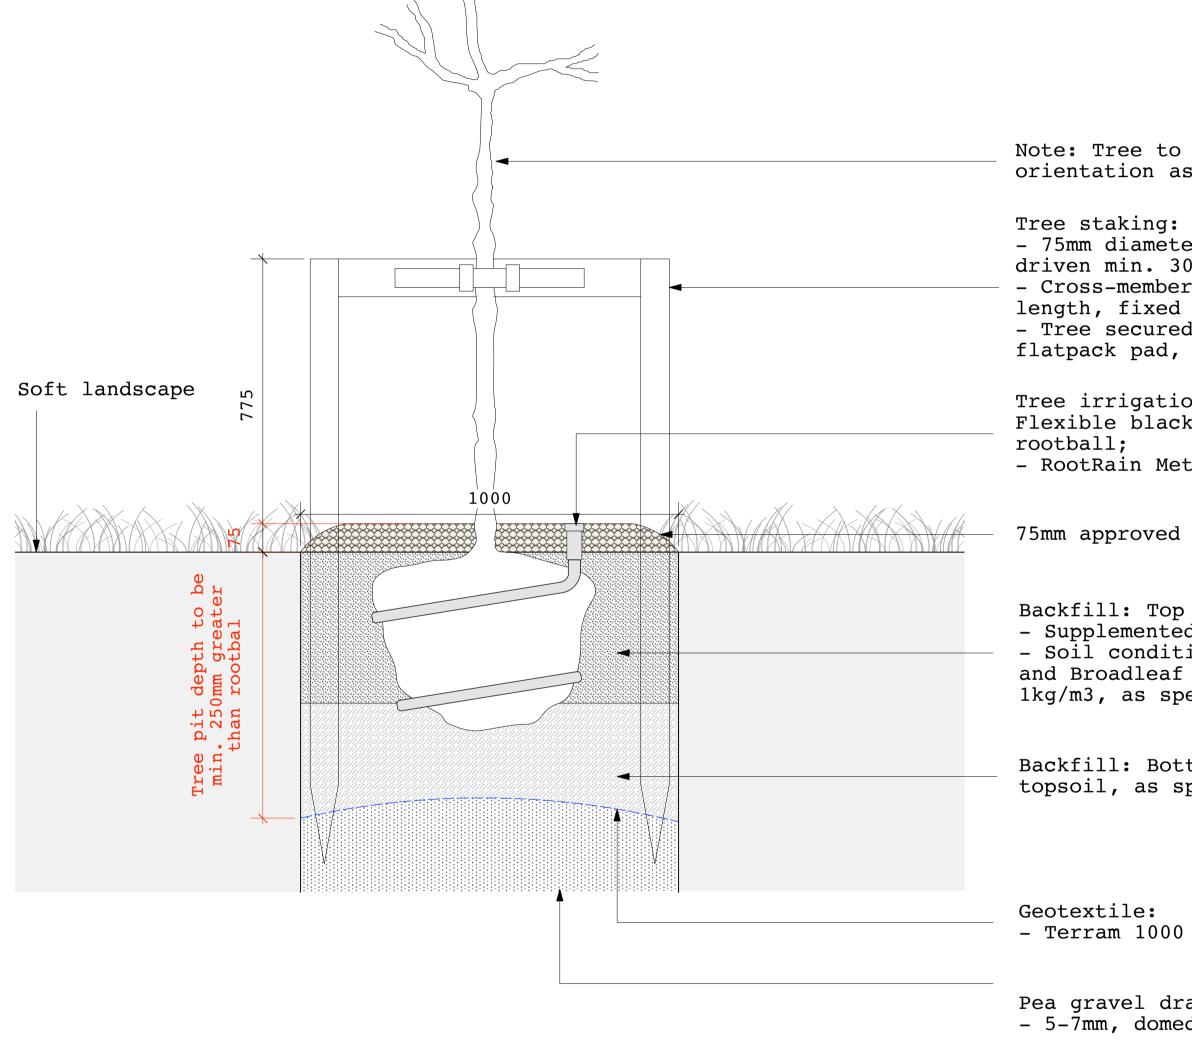

## Notes:

- Soil analysis to be submitted for topsoil and subsoil, for approval

- Refer to current revision of Tree Planting Plan (KL037.F.02.TP) and Planting Schedule (KL037.F.Doc02.PS2) for tree species and sizes.

## Products:

Seanure Seaweed Soil Builder supplied by *collier-turf-care.co.uk* @ 1500g/m3

Broadleaf P4 agricultural polymer supplied by agripol.co.uk @ 1kg/m3 Tree irrigation system; RootRain Metro 35mm x 2.5m plastic with chain by greenblue.com/gb

all of the above, or equal approved.

<u>Tree pits, 1:50</u>

----- Tree pit extent, as dimensioned

Note: Tree to be planted at same level and orientation as in nursery

Tree staking: - 75mm diameter round posts min. 1700mm length, driven min. 300mm through bottom of tree pits - Cross-member 100x25mm softwood board approx. 1000mm length, fixed using galvanised nails - Tree secured using expanding rubber belt and flatpack pad, as specified

Tree irrigation/ventilation system: Flexible black perforated pipe, wrapped around - RootRain Metro 35mm x 2.5m plastic with chain

75mm approved bark mulch, as specified

Backfill: Top 400mm imported topsoil: - Supplemented by 10% approved compost to BSI PAS 100 - Soil conditioner: seanure soil improver @ 1500g/m3 and Broadleaf P4 agricultural polymer crystals @ 1kg/m3, as specified.

Backfill: Bottom of tree pit to be sandy loam topsoil, as specified.

Pea gravel drainage layer - 5-7mm, domed to middle, max. 250mm thick

Notes

- Do not scale from drawings. - To be read in conjuntion with all relevant Architects', Services and Structural Engineers' drawings. - All existing site, tree and building information has been compiled from different sources. - All dimensions to be checked on site.