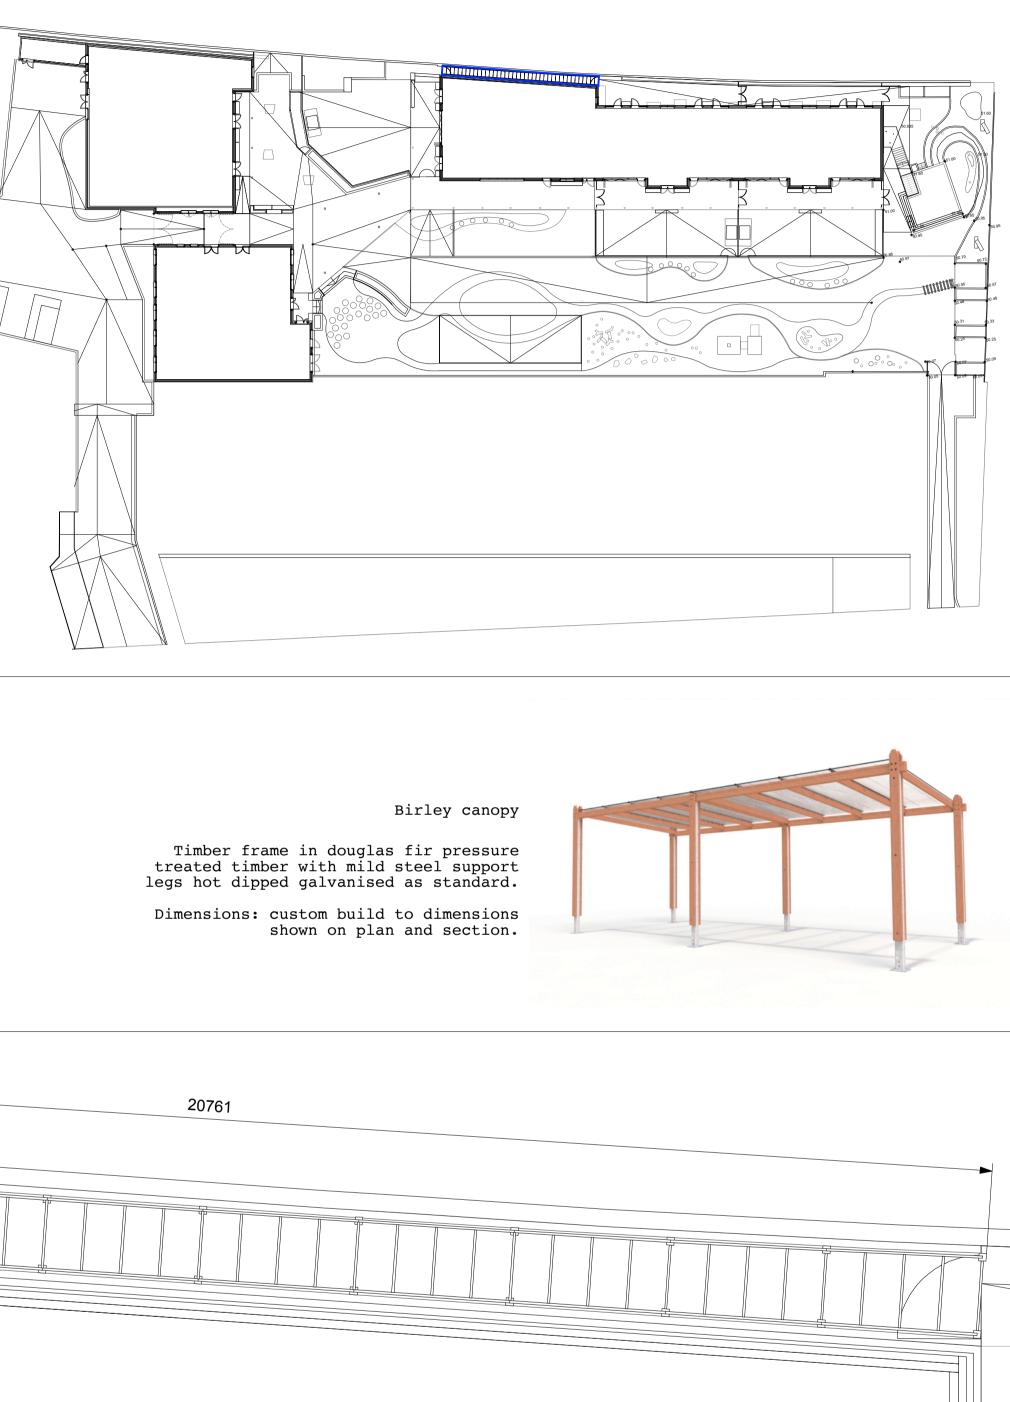

## LOCATION PLAN 1:500

Existing railway wall to be retained. Foundation to engineer's drawings.

Post fixed on concrete foundation with steel fixing. Foundation to engineer's drawings.

Pedestrian asphalt Refer to current revision of drawing KL037.F.SD.101B

\_Drainage channel to enginner's drawings

School buiding block 2 concrete slab and beam. Refer to engineer's drawings.

Notes

Revisions

- Do not scale from drawings. - To be read in conjuntion with all relevant Architects', Services and Structural Engineers' drawings. - All existing site, tree and building information has been compiled from different sources. - All dimensions to be checked on site.