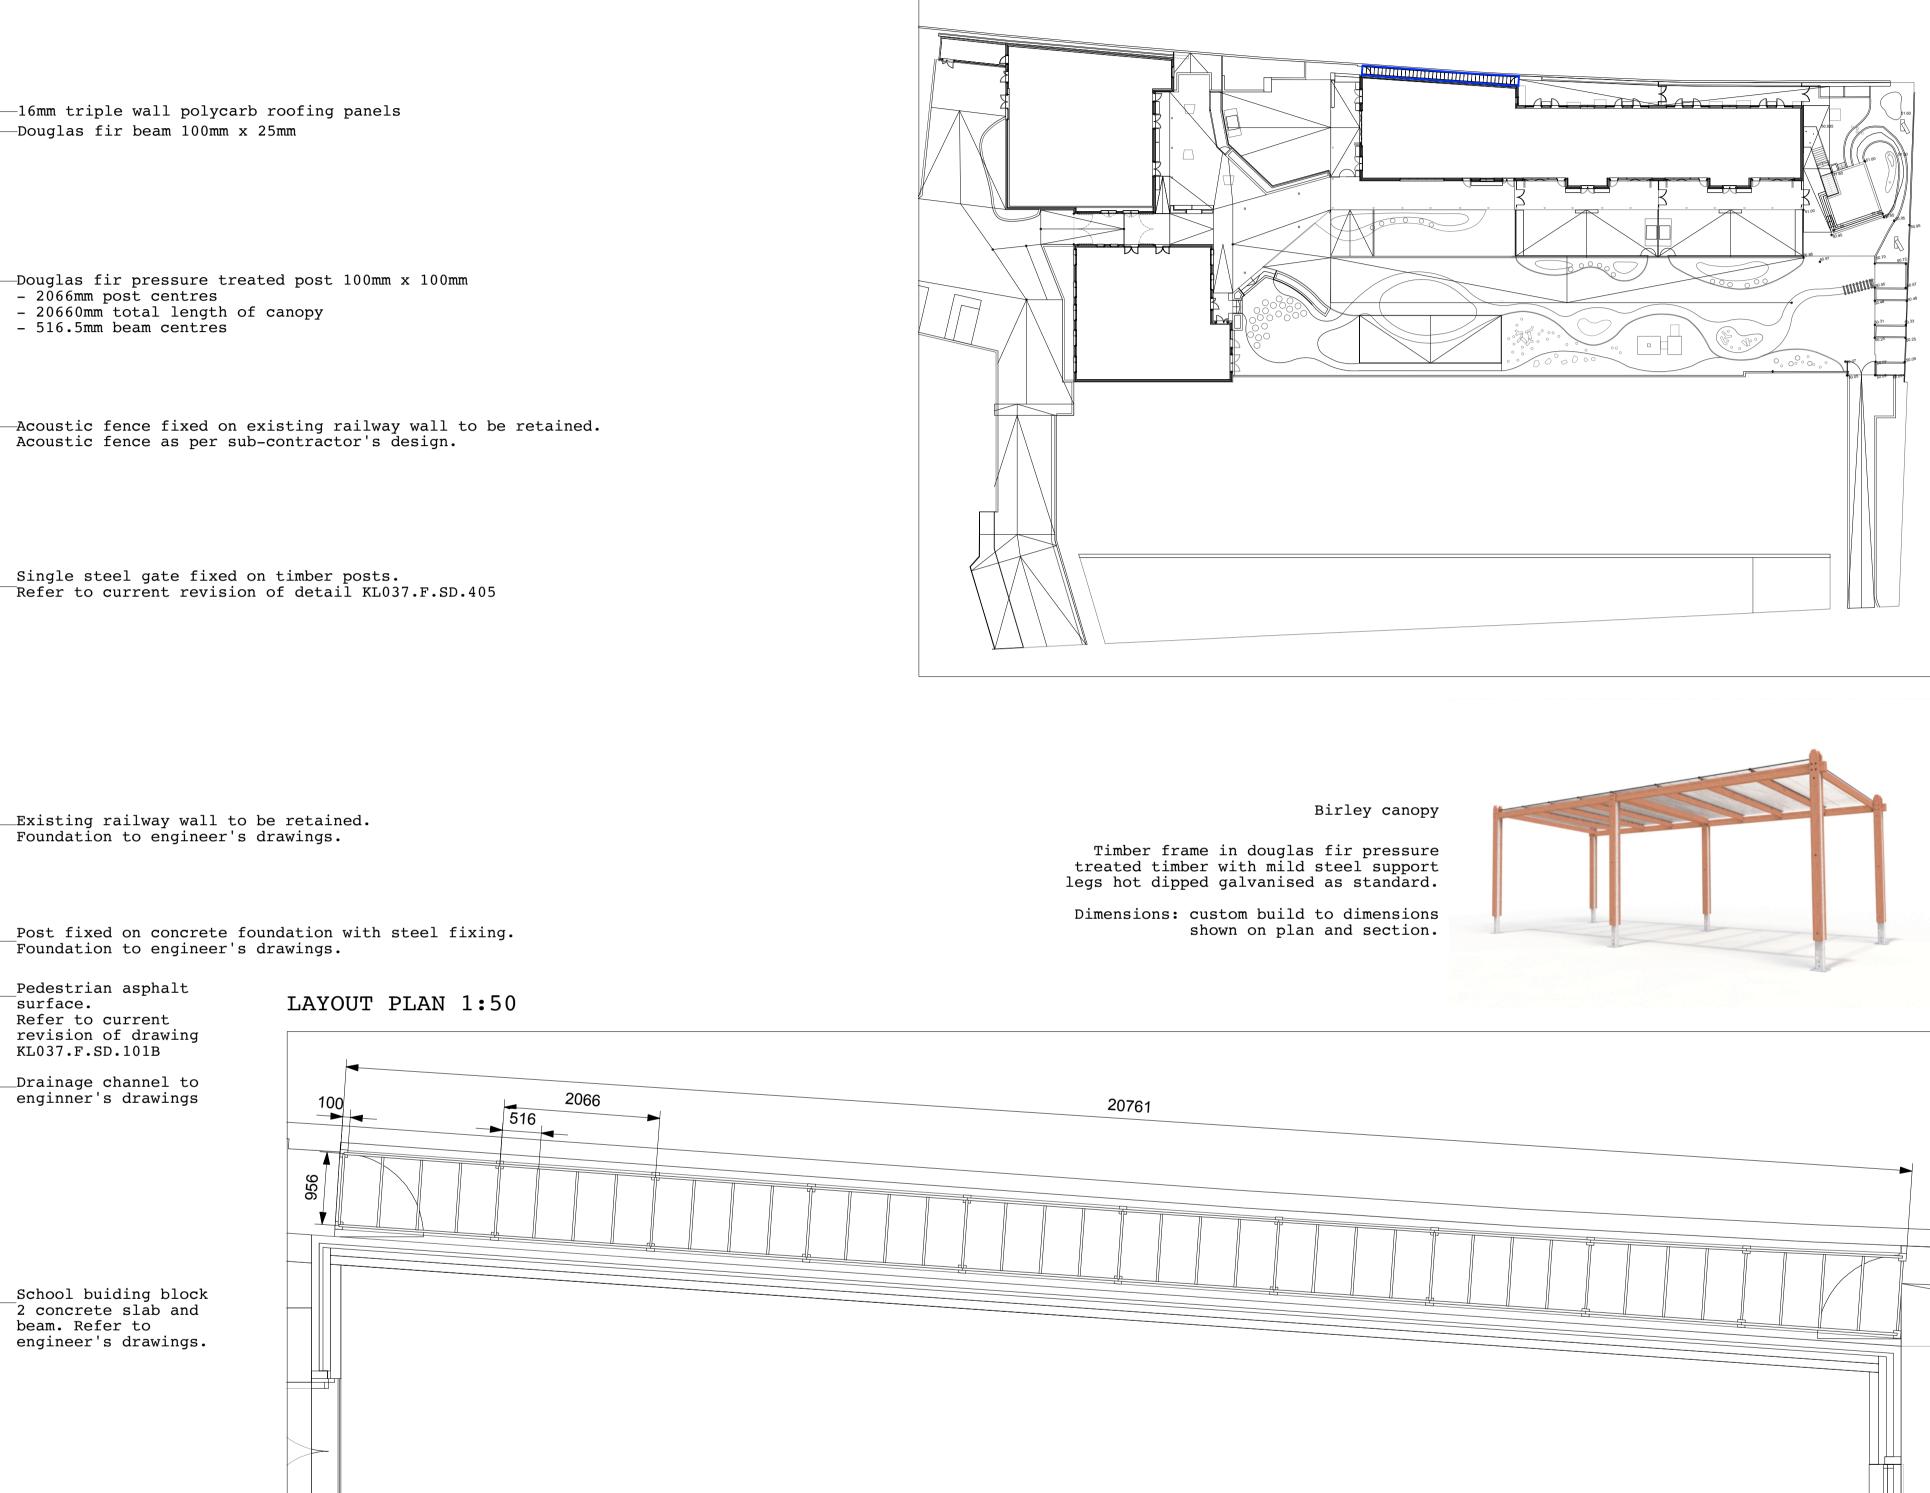

## LOCATION PLAN 1:500

Existing railway wall to be retained. Foundation to engineer's drawings.

Post fixed on concrete foundation with steel fixing. Foundation to engineer's drawings.

Pedestrian asphalt Refer to current revision of drawing KL037.F.SD.101B

\_Drainage channel to enginner's drawings

School buiding block 2 concrete slab and beam. Refer to engineer's drawings.

Notes

Revisions

- Do not scale from drawings. - To be read in conjuntion with all relevant Architects', Services and Structural Engineers' drawings. - All existing site, tree and building information has been compiled from different sources. - All dimensions to be checked on site.