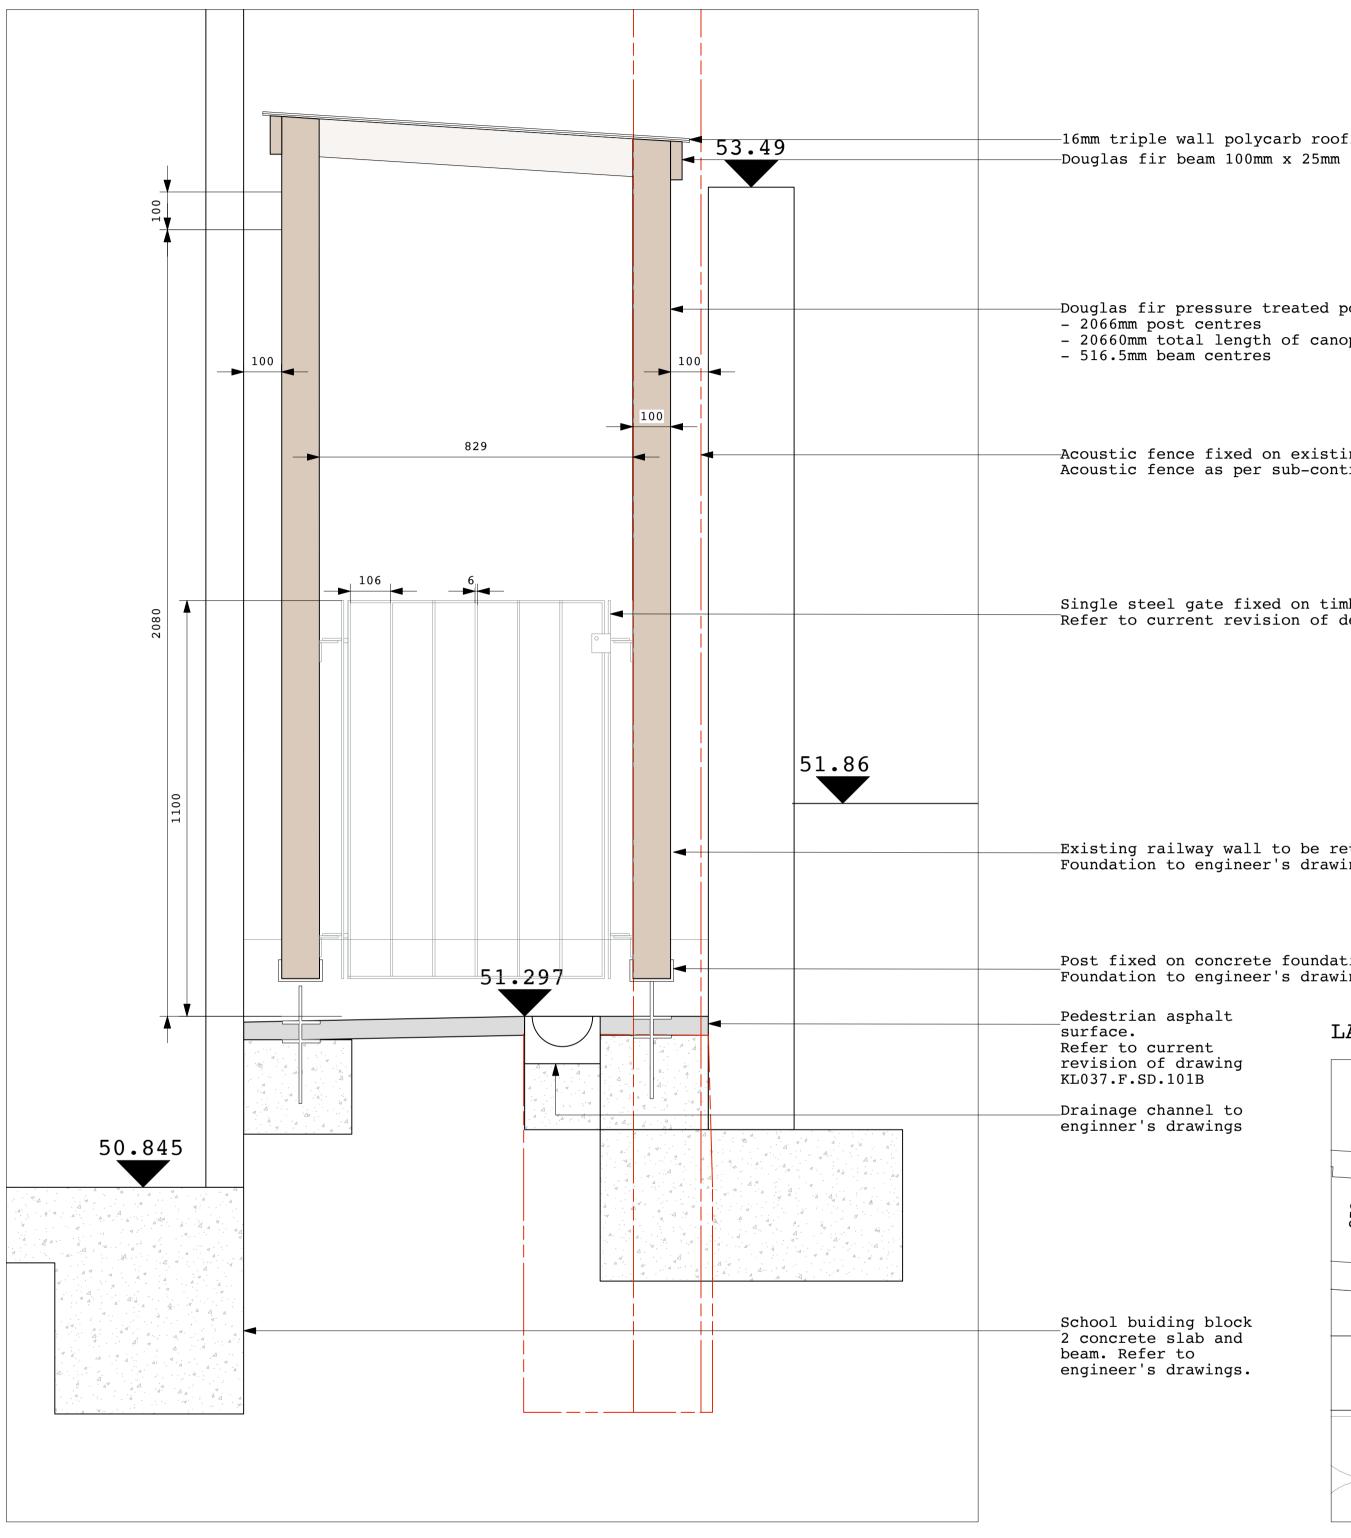

## LOCATION PLAN 1:500

Existing railway wall to be retained. Foundation to engineer's drawings.

Post fixed on concrete foundation with steel fixing. Foundation to engineer's drawings.

Pedestrian asphalt Refer to current revision of drawing KL037.F.SD.101B

\_Drainage channel to enginner's drawings

School buiding block 2 concrete slab and beam. Refer to engineer's drawings.

Notes

Revisions

- Do not scale from drawings. - To be read in conjuntion with all relevant Architects', Services and Structural Engineers' drawings. - All existing site, tree and building information has been compiled from different sources. - All dimensions to be checked on site.