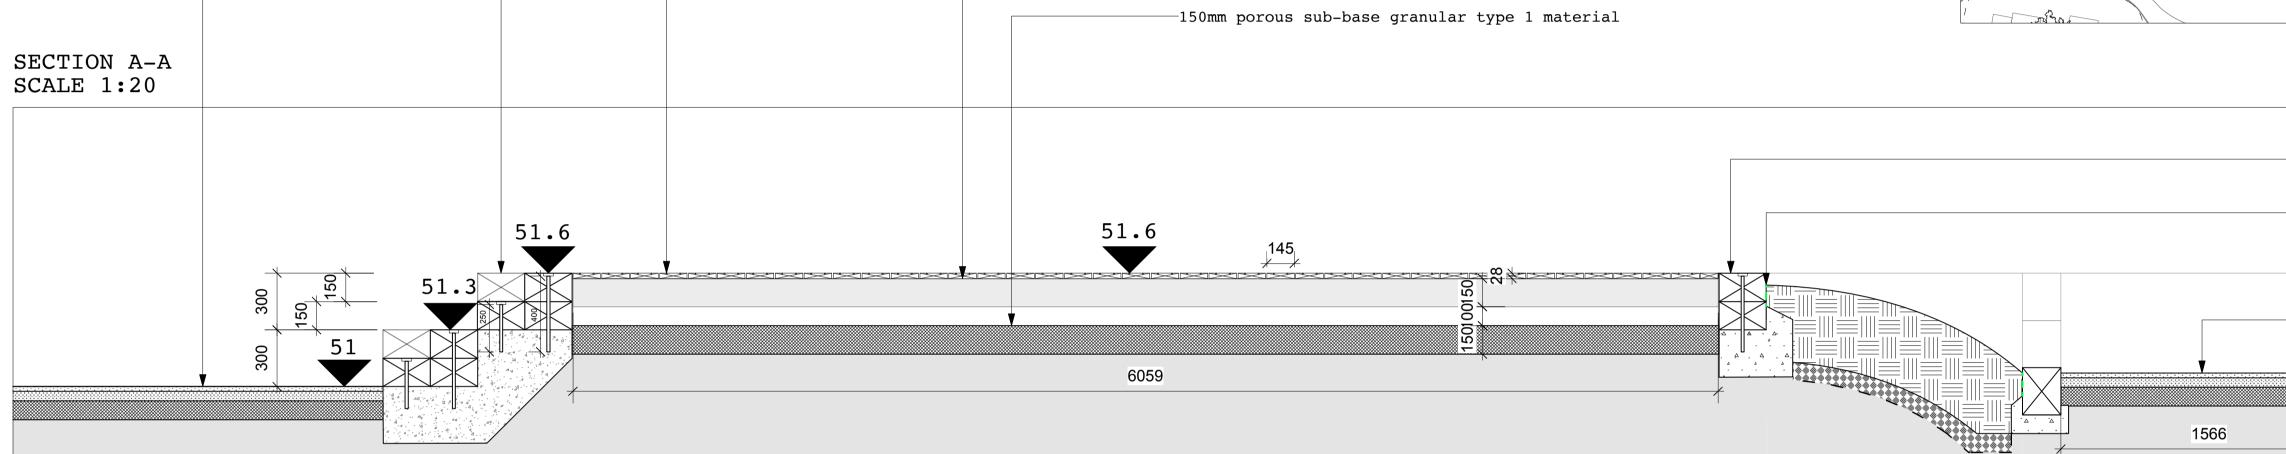

## Pedestrian not porous asphalt surface: Refer to current revision of detail KL037.F.SD.101B For surface build-up refer to engineers' drawings

Timber sleeper steps:
- 250mm x 150mm pressure treated softwood sleepers
- Top sleeper height varies to suit fall levels
- Steel dowel 16mm thickness with steel dowel top 50mm diam x 16mm ht.
- Fixed on concrete strip foundations as per engineer's drawings

Timber decking:
Refer to current revision of detail KL037.F.SD.104
-Redwood softwood with anti slip strips

-Size: 28mm x 145mm

-2 no. square cut grooves per plank inserted with anti slip aggregate (6.5mm wide x 4.5mm)

Timber sleeeper laid on 100mm concrete haunching.
Decking to be laid on timber sleeper sub-structure.

LOCATION PLAN 1:100

Timber sleeper edging:
Refer to current revision of detail KL037.F.SD.302

—Timber sleeper edging surrounds pedestrian asphalt surface forming DDA path to platform

-150mm porous sub-base granular type 1 material

Timber sleeeper 150mm x 250mm (250mm side

Decking to be laid on timber sleeper

Notes - Do not scale from drawings. - To be read in conjuntion with all relevant Architects', Services and Structural Engineers' drawings.