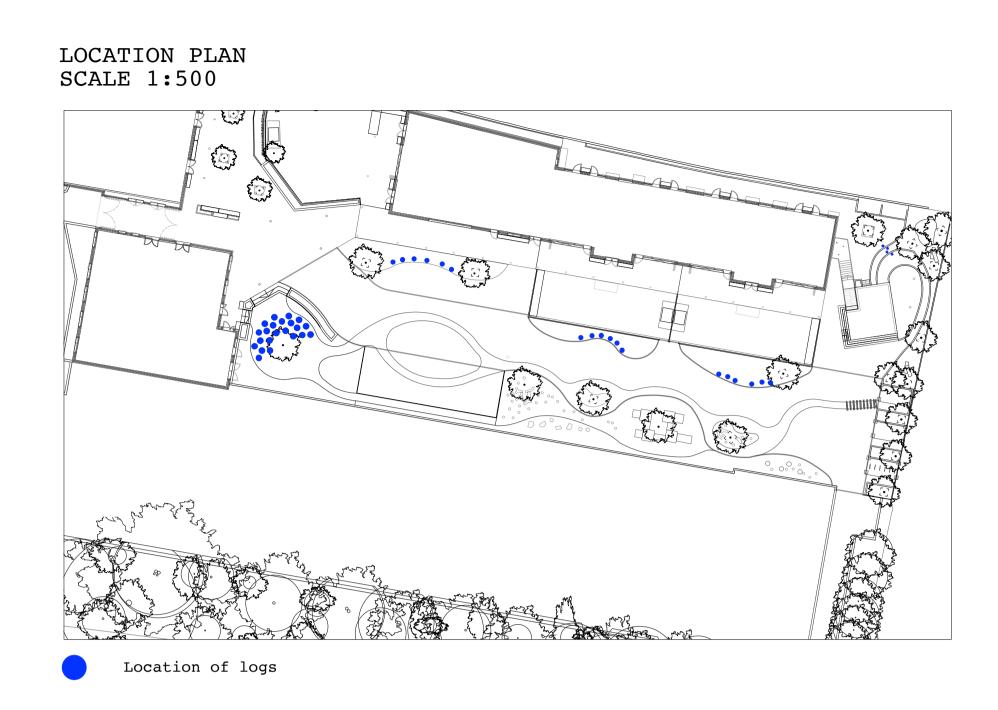

## NATURAL PLAY: LOG SEATS/STEPS

Supply, preparation and installation by Apes (adventure playground engineers)

44no. x oak logs in varying heights and diameters

Refer to location plan for surface requirements Build-up as per engineer's drawings