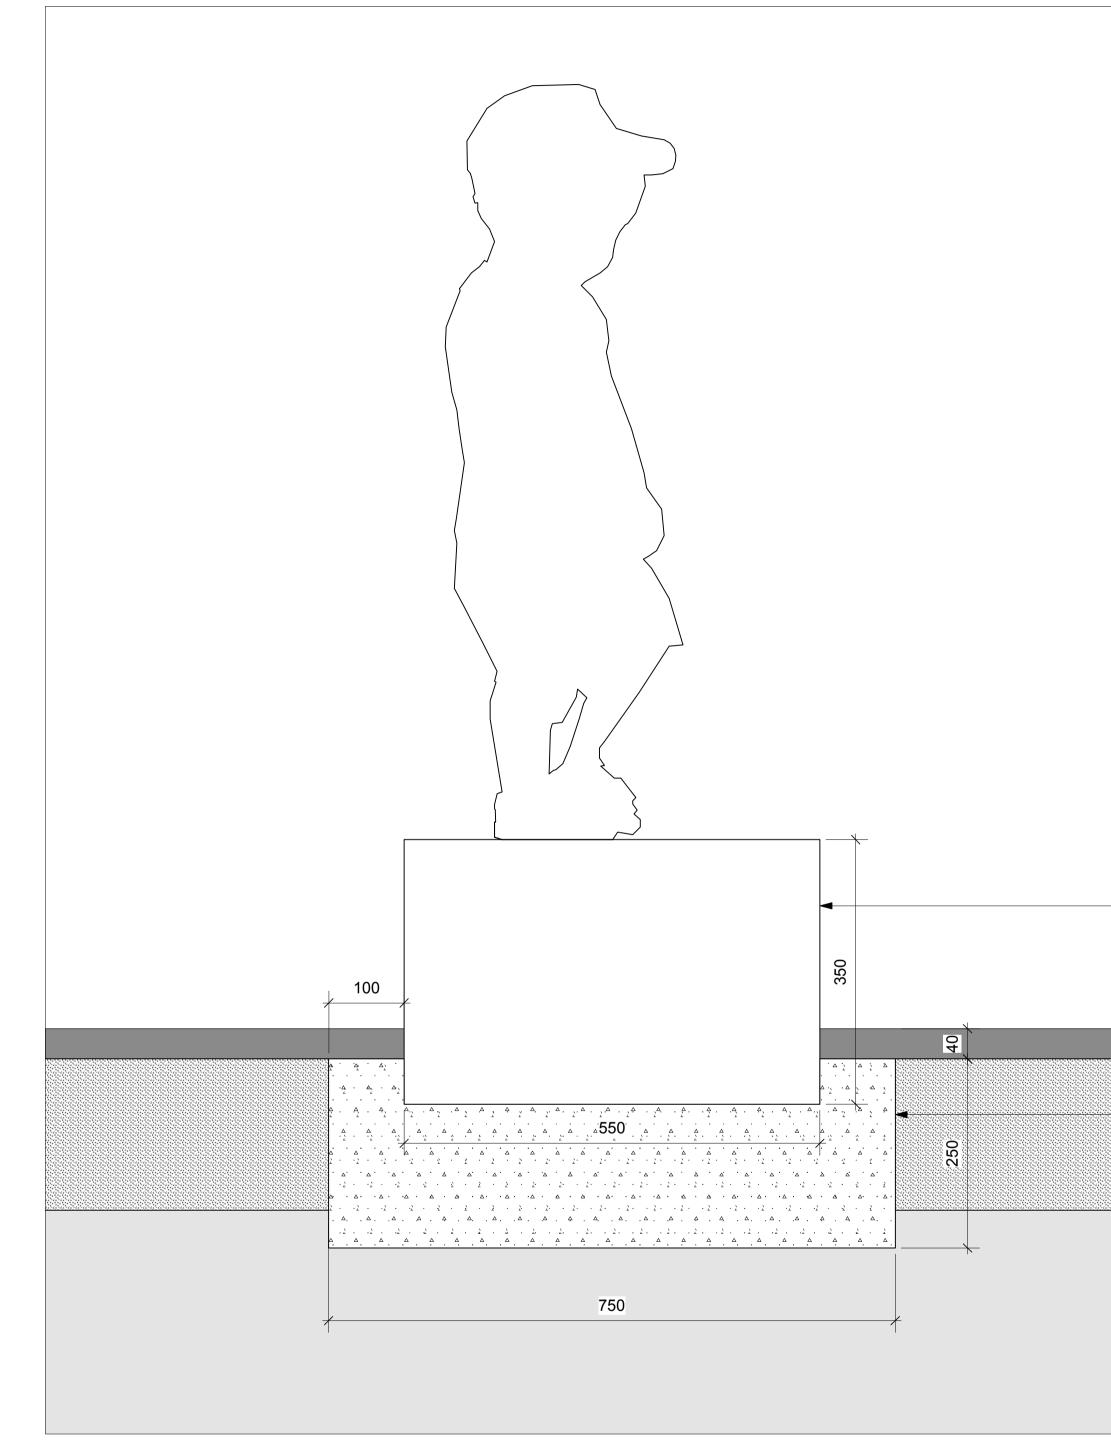

## NATURAL PLAY: LOG SEATS/STEPS

Supply, preparation and installation by Apes (adventure playground engineers)

44no. x oak logs in varying heights and diameters

Refer to location plan for surface requirements Build-up as per engineer's drawings

- 750mm x 250mm concrete surround Installation as per supplier's instructions

Formation