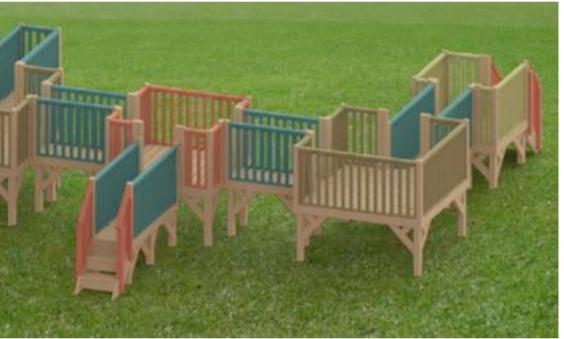

All existing site, tree and building information has been compiled from different gourges different sources. - All dimensions to be checked on site.

Revisions Telephone +44 (0)207 703 3270

www.jcla.co.uk

3A Iliffe Yard LONDON SE17 3QA

|  |                                          | A Start - MA                                                                                                    |
|--|------------------------------------------|-----------------------------------------------------------------------------------------------------------------|
|  | Co C |                                                                                                                 |
|  |                                          | the second se |

Indicative images of proposed tree platform



## PLANNING CONDITION ISSUE

Project Project No. Client

## Kingsgate Liddell

KL037 Camden council

Date Scale

Drawing Name. Tree platform Dwg No.

18.01.2017 1:20 @ A1

KL037.F.SD.508

Revision