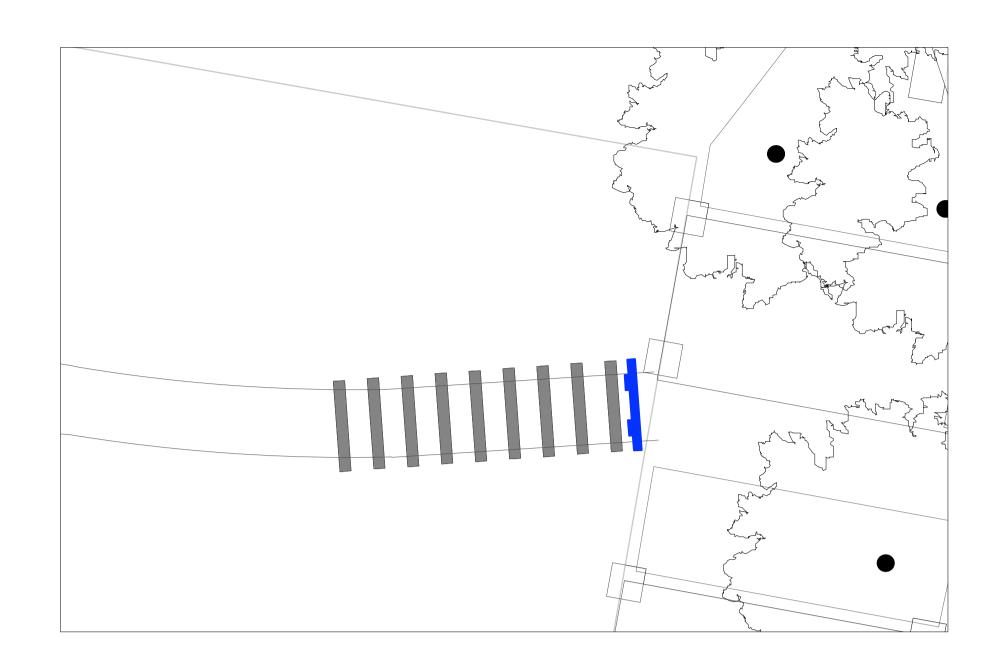

## BESPOKE METALWORK TRAIN BUFFER STOP







## TRAIN BUFFER STOP EXAMPLE



Bespoke metal element fabricated by metalworkslondon.co.uk Telephone number : 0207 733 7788 E-mail: admin@metalworkslondon.com



## LOCATION PLAN 1:50



## SECTION 1:10 (A-A)



3A Iliffe Yard LONDON SE17 3QA

Telephone +44 (0)207 703 3270

Notes

- Do not scale from drawings.
- To be read in conjuntion with all relevant Architects', Services and Structural Engineers' drawings.
- All existing site, tree and building information has been compiled from different sources. - All dimensions to be checked on site.

Revisions

PLANNING CONDITION ISSUE Project Project No. Kingsgate Liddell

Revision

KL037 Client Camden council

18.01.2017 Date 1:5/10/50 @ A1 Drawing Name. Train buffer stop KL037.F.SD.507

www.jcla.co.uk