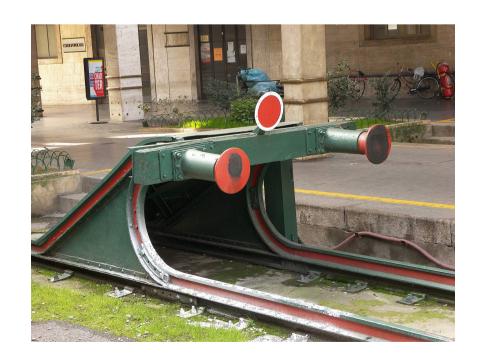

## TRAIN BUFFER STOP EXAMPLE

Bespoke metal element fabricated by metalworkslondon.co.uk Telephone number : 0207 733 7788 E-mail: admin@metalworkslondon.com