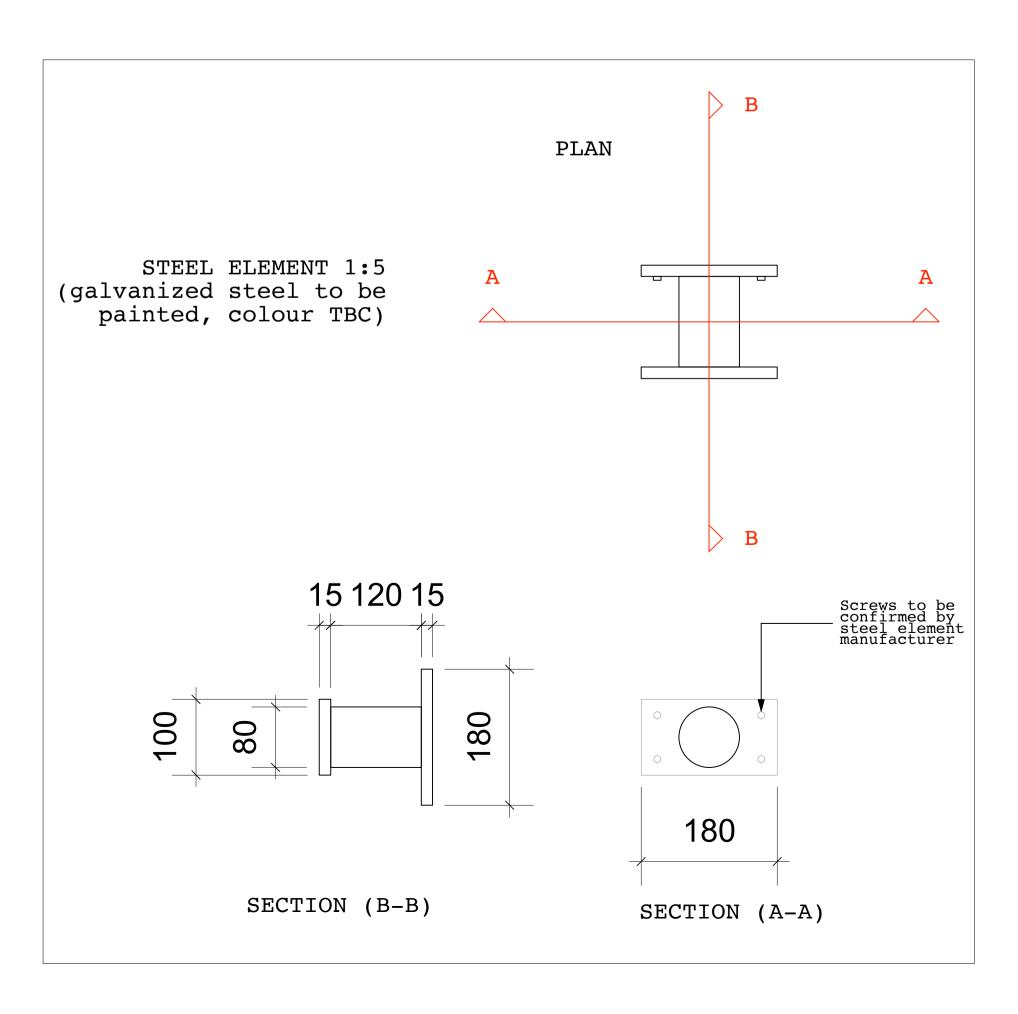

## BESPOKE METALWORK TRAIN BUFFER STOP







## TRAIN BUFFER STOP EXAMPLE



Bespoke metal element fabricated by metalworkslondon.co.uk Telephone number : 0207 733 7788 E-mail: admin@metalworkslondon.com



## LOCATION PLAN 1:50



## SECTION 1:10 (A-A)



3A Iliffe Yard LONDON SE17 3QA

Telephone +44 (0)207 703 3270

Notes

- Do not scale from drawings.
- To be read in conjuntion with all relevant Architects', Services and Structural Engineers' drawings.
- All existing site, tree and building information has been compiled from different sources. - All dimensions to be checked on site.

Revisions

PLANNING CONDITION ISSUE Project Project No. Kingsgate Liddell

Revision

KL037 Client Camden council

18.01.2017 Date 1:5/10/50 @ A1 Drawing Name. Train buffer stop KL037.F.SD.507

www.jcla.co.uk