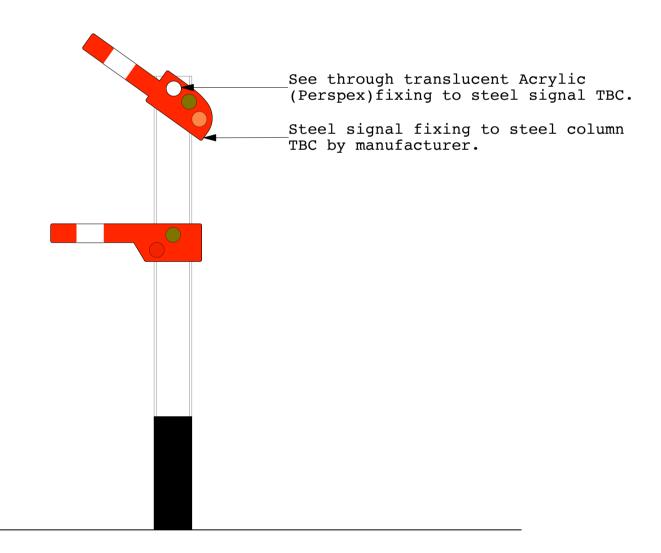

## BESPOKE METALWORK SEMAPHORE RAILWAY SIGNAL

Steel elements to be galvanised and powder coated(black/white/red as detailed)

Bespoke metal element fabricated by metalworkslondon.co.uk

Telephone number : 0207 733 7788

E-mail: admin@metalworkslondon.com

See through translucent Acrylic (Perspex) in red, green and orange 12mm width distributed by "The Plastic People" or equal quality approved. Website : theplasticpeople.co.uk Email : artwork@theplasticpeople.co.uk