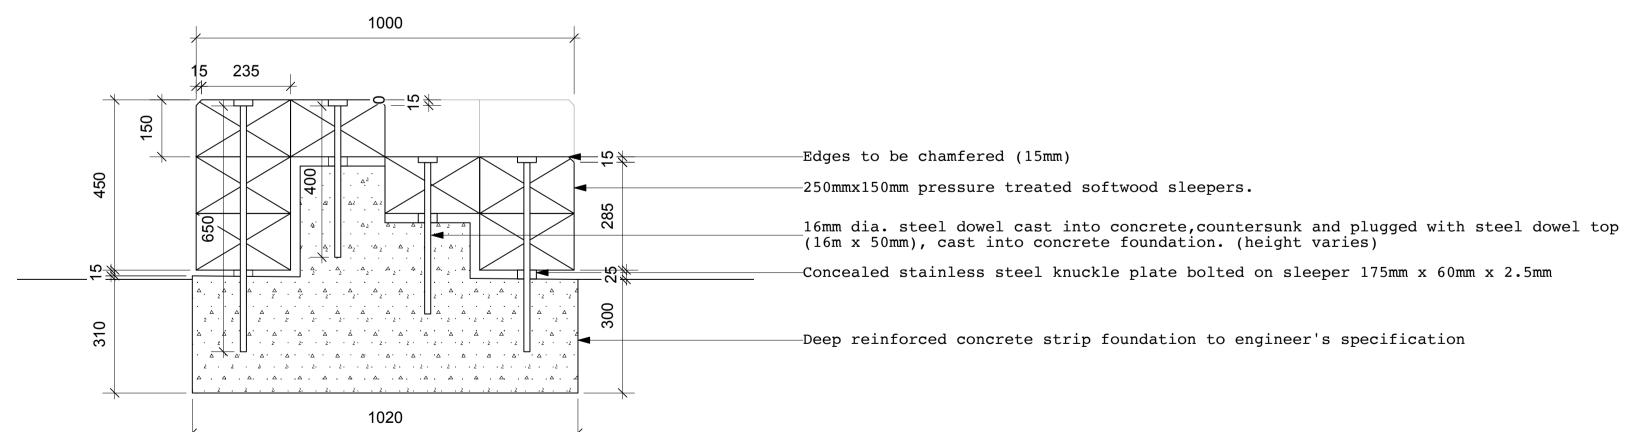

## SECTION (C-C) 1:10

Notes - Do not scale from drawings. - To be read in conjuntion with all relevant Architects', Services and
Structural Engineers' drawings.

- All existing site, tree and building
information has been compiled from

Revision

Date 18.01.2017 1:10/100 @ A1 Scale

Drawing Name. Double sided bench

-Refer to engineer's details for build up / specification. -For general arrangements refer to current revision of Kl037.F.08.HSL1.