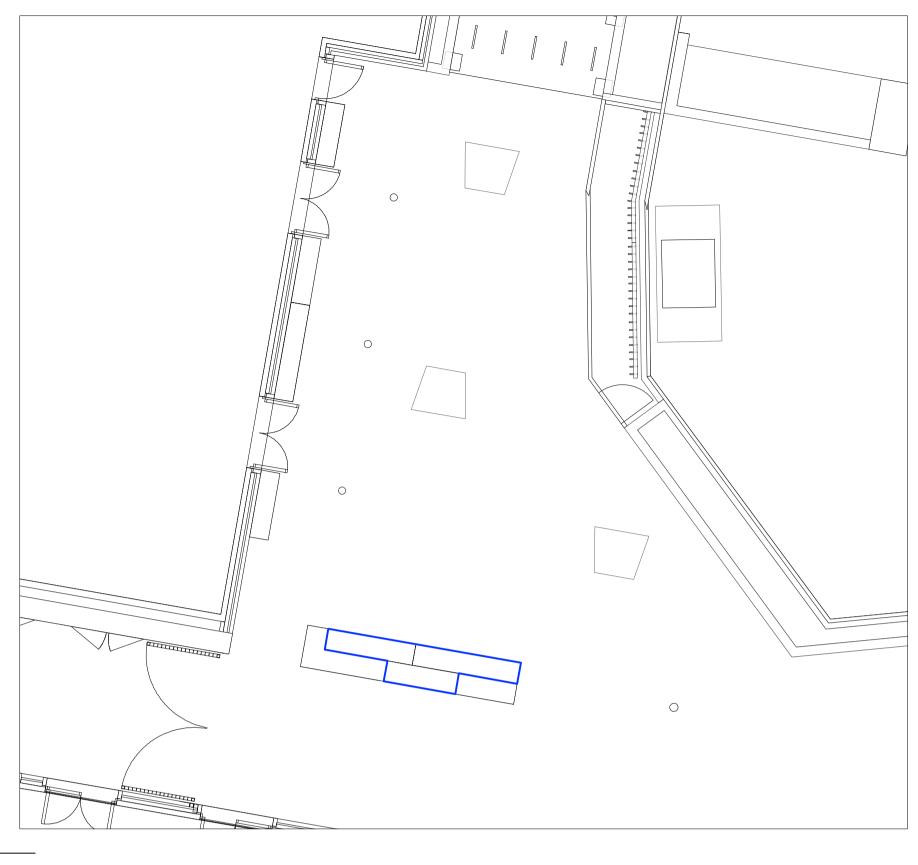

LOCATION PLAN 1:100

60mm x 175 mm concealed, galvanised, flat jointing steel plate connecting timber sleepers horizontally with countersunk timber bolts M10 (4 no.)