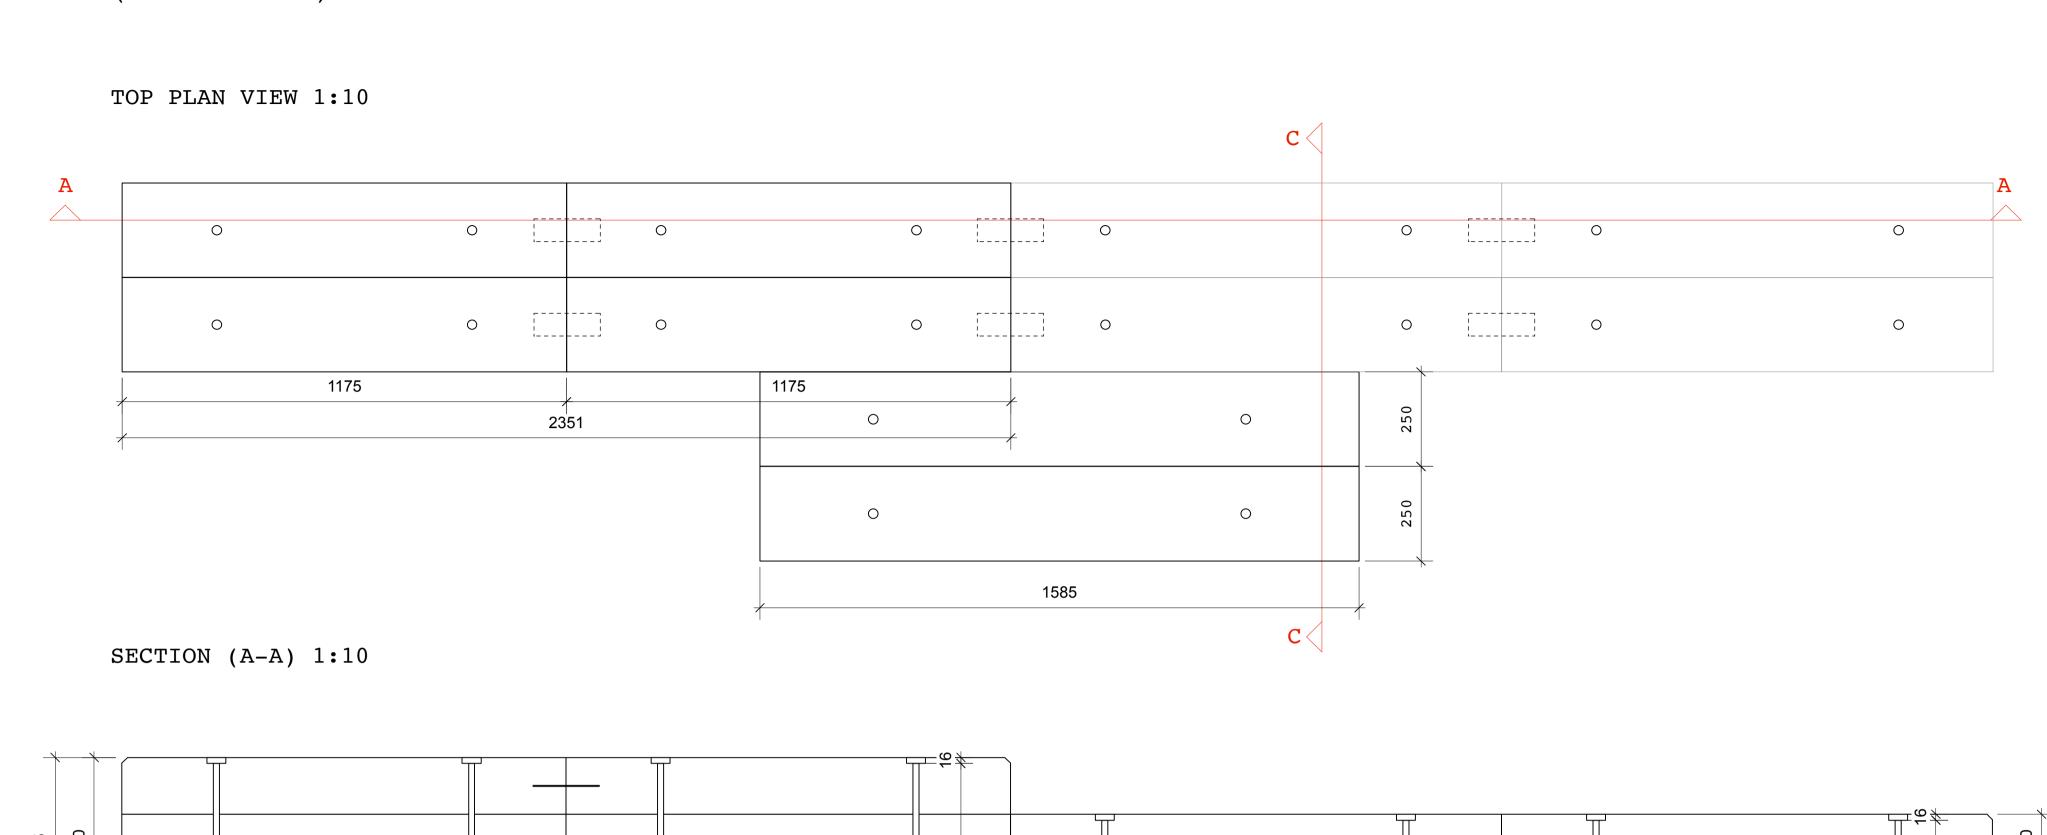

LOCATION PLAN 1:100

60mm x 175 mm concealed, galvanised, flat jointing steel plate connecting timber sleepers horizontally with countersunk timber bolts M10 (4 no.)

Revision

Date 18.01.2017 1:10/100 @ A1 Scale

Drawing Name. Double sided bench

-Refer to engineer's details for build up / specification. -For general arrangements refer to current revision of Kl037.F.08.HSL1.