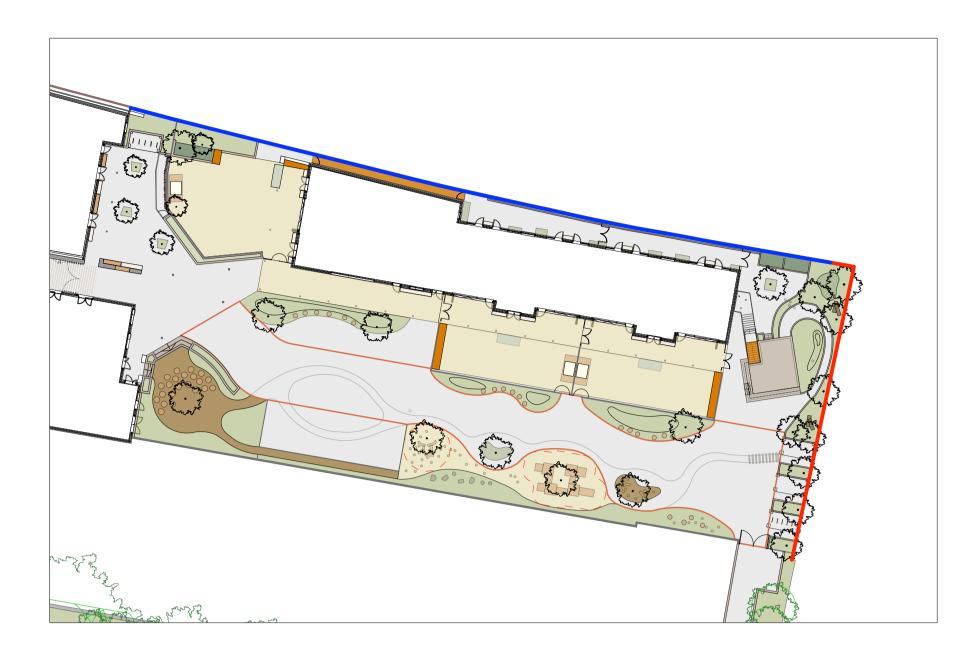

## LOCATION PLAN 1:500

Detail 409A
Acoustic fence fixed on existing railway wall (northern railway wall fence)

——— Detail 409B Acoustic fence fixed adjacent to existing railway wall (eastern railway wall fence)