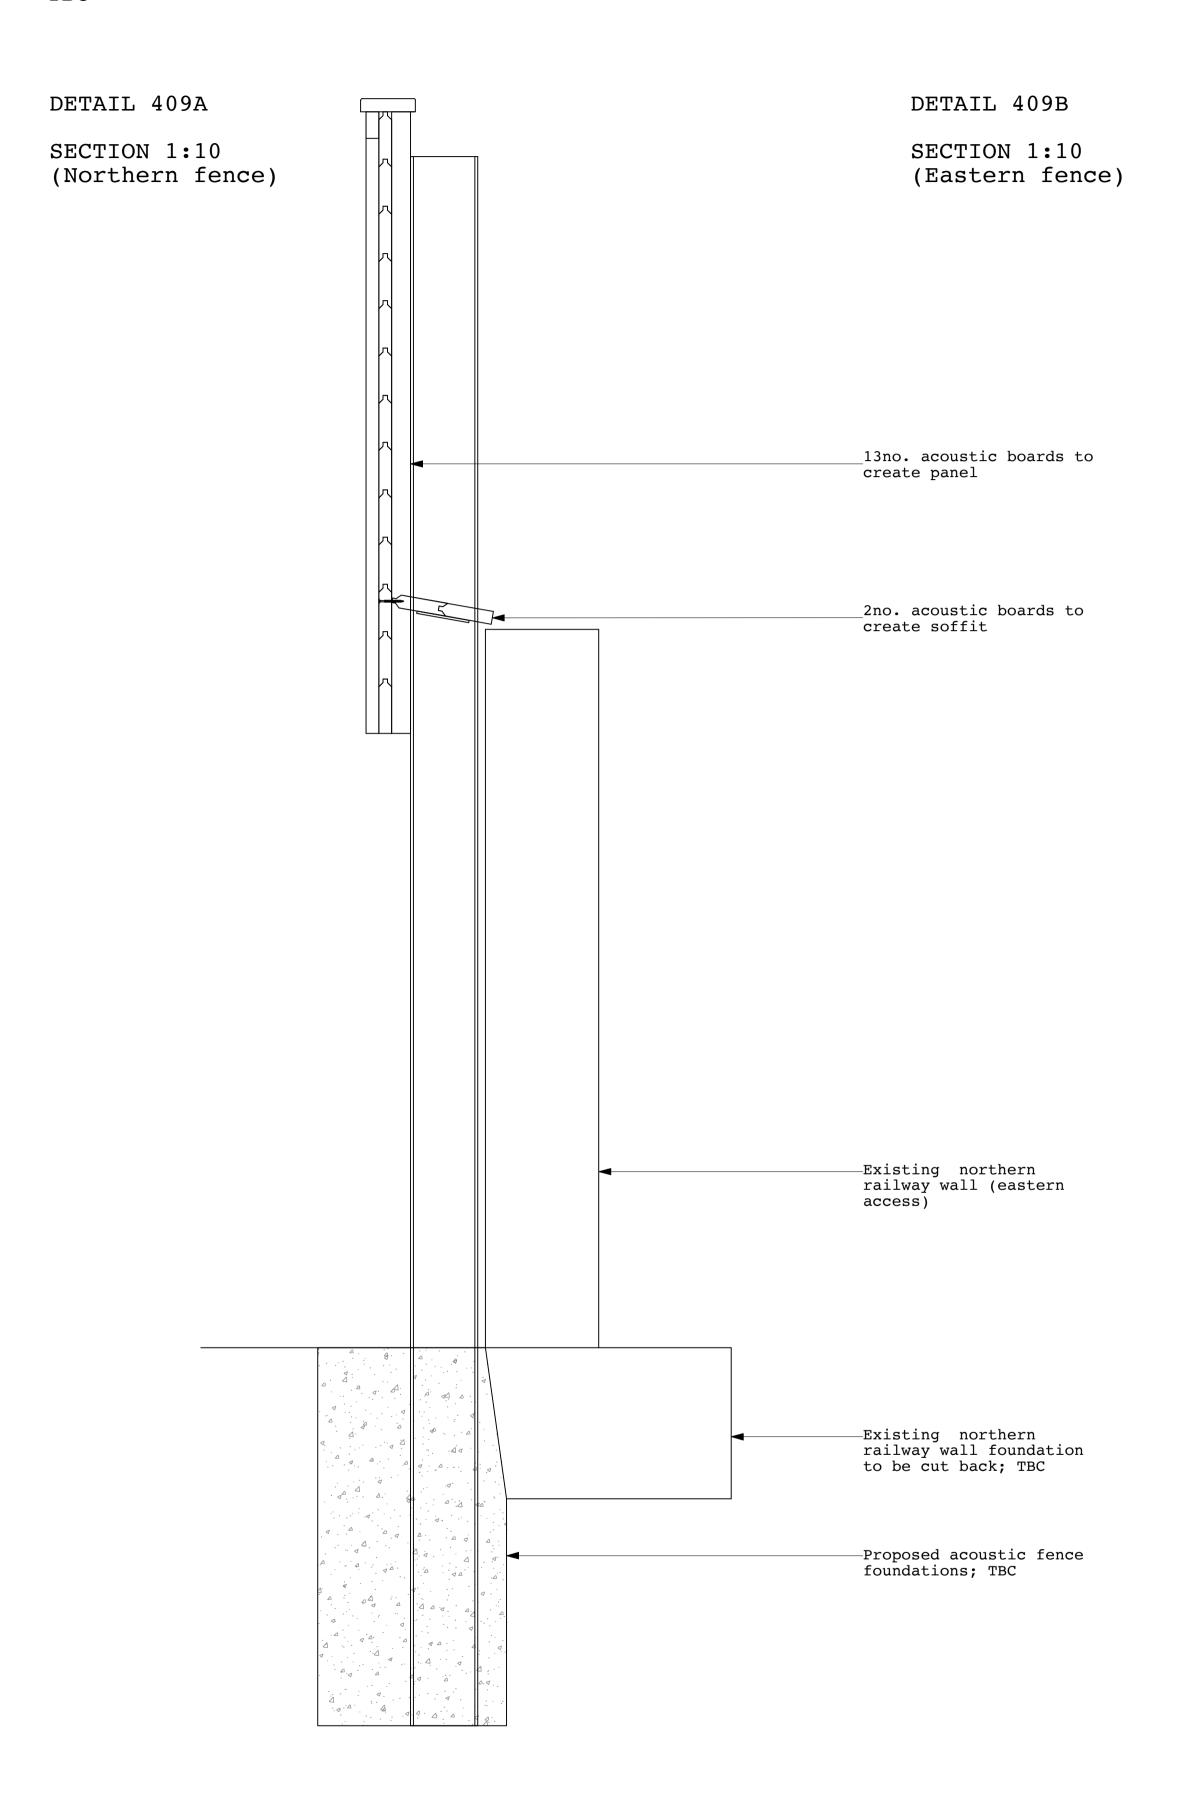

## LOCATION PLAN 1:500

Detail 409A
Acoustic fence fixed on existing railway wall (northern railway wall fence)

——— Detail 409B Acoustic fence fixed adjacent to existing railway wall (eastern railway wall fence)

Notes

- Design intend as per specialist contractor's drawings; TBC

- Specialist contractor's drawings to be submitted for approval

Notes - Do not scale from drawings. - To be read in conjuntion with all relevant Architects', Services and
Structural Engineers' drawings.