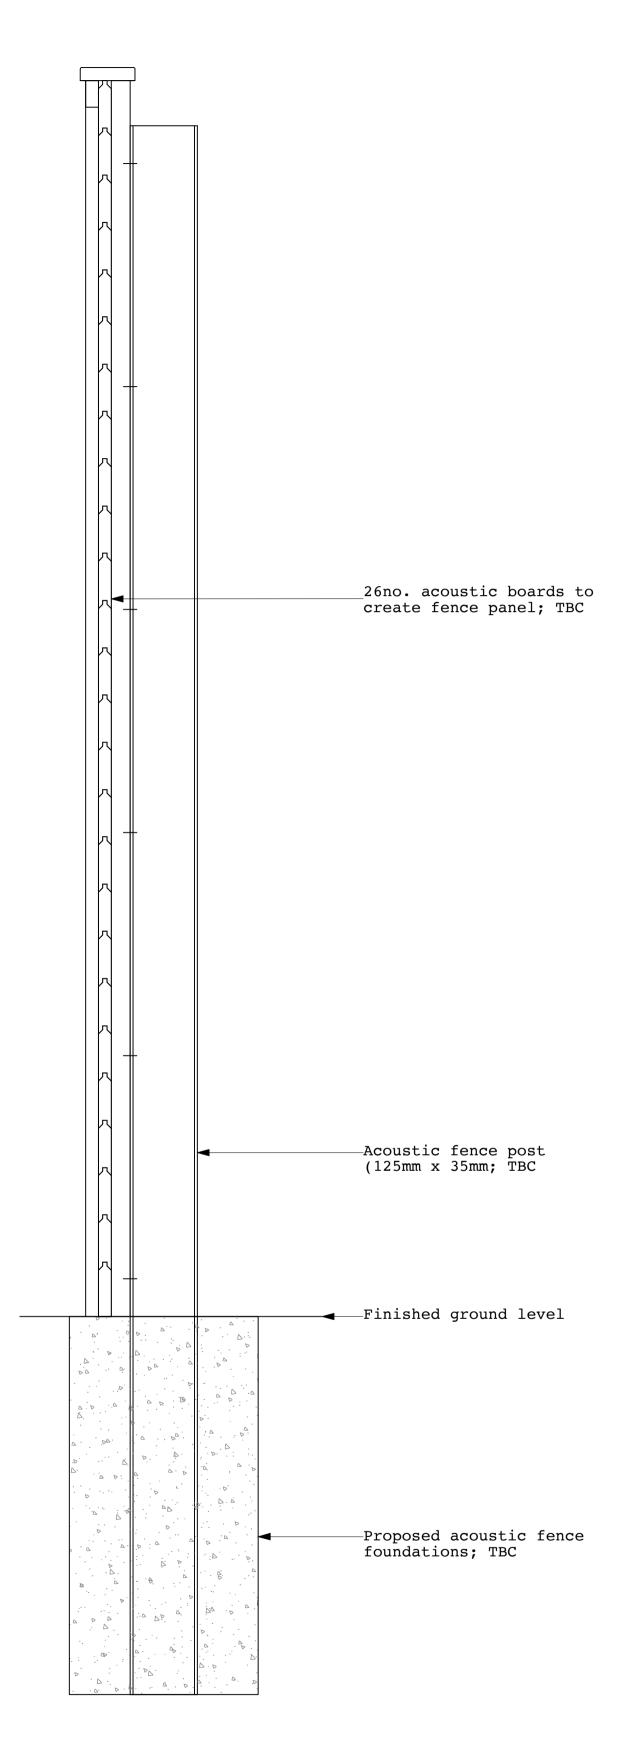

## LOCATION PLAN 1:500

Detail 409A
Acoustic fence fixed on existing railway wall (northern railway wall fence)

——— Detail 409B Acoustic fence fixed adjacent to existing railway wall (eastern railway wall fence)

Notes

- Design intend as per specialist contractor's drawings; TBC

- Specialist contractor's drawings to be submitted for approval

Notes - Do not scale from drawings. - To be read in conjuntion with all relevant Architects', Services and
Structural Engineers' drawings.