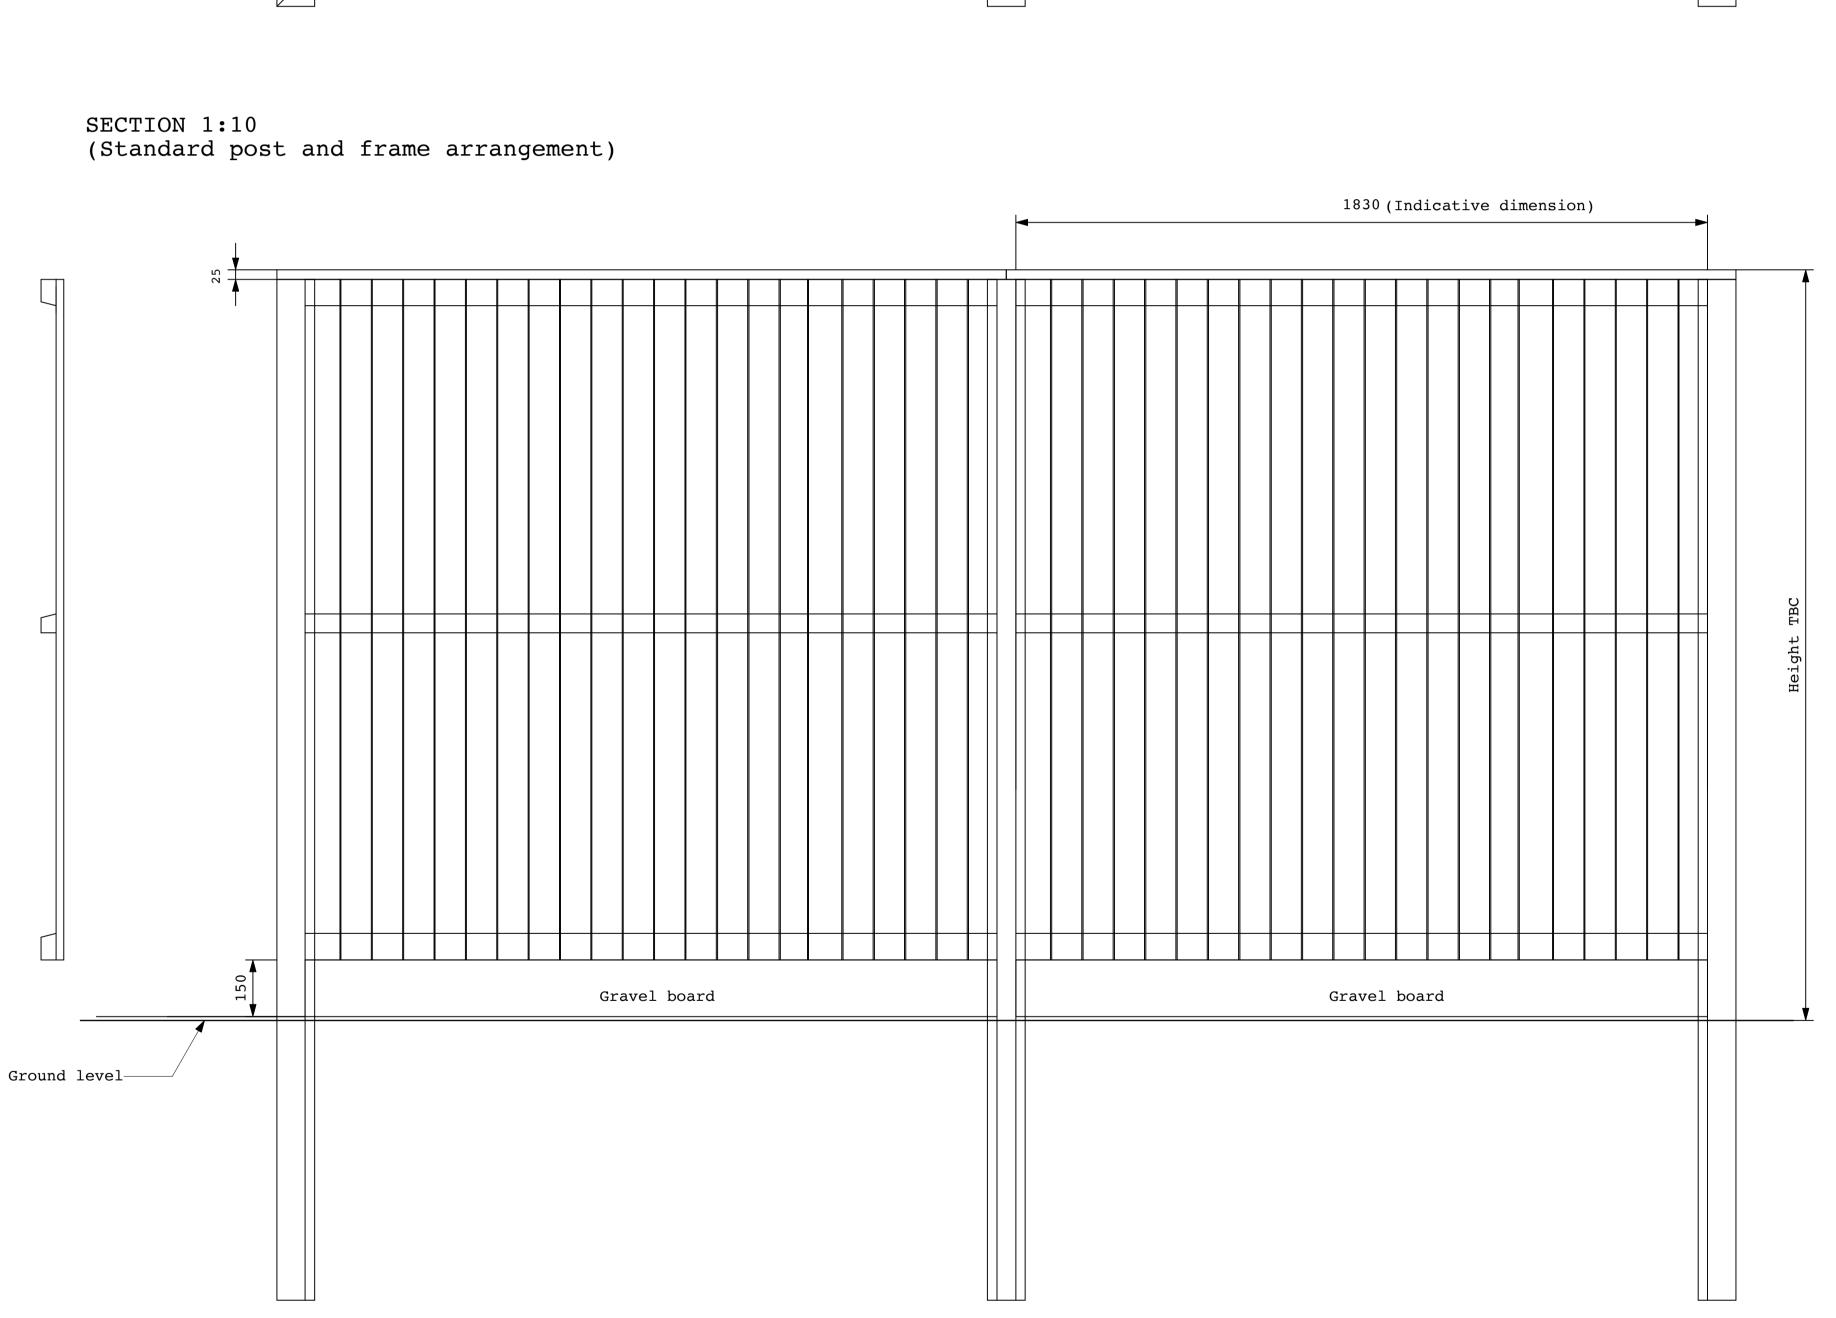

PLAN 1:10 (Standard post and frame arrangement)

Notes

Installation in accordance to manufacturers instructions

Temporary closeboard timber fence to be replaced on phase 2

Notes

Revisions

Do not scale from drawings.
To be read in conjuntion with all relevant Architects', Services and Structural Engineers' drawings.
All existing site, tree and building information has been compiled from different sources different sources. - All dimensions to be checked on site.

Date

18.01.2017 1:10/20/100 @ A1

Dwg No.

Drawing Name. Closeboard timber boundary fence KL037.F.SD.408

Revision

Camden council