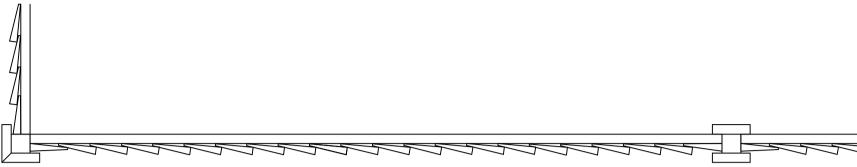

PLAN 1:10 (Standard post and frame arrangement)

Notes

Installation in accordance to manufacturers instructions

Temporary closeboard timber fence to be replaced on phase 2

Notes

Revisions

Do not scale from drawings.
To be read in conjuntion with all relevant Architects', Services and Structural Engineers' drawings.
All existing site, tree and building information has been compiled from different sources different sources. - All dimensions to be checked on site.