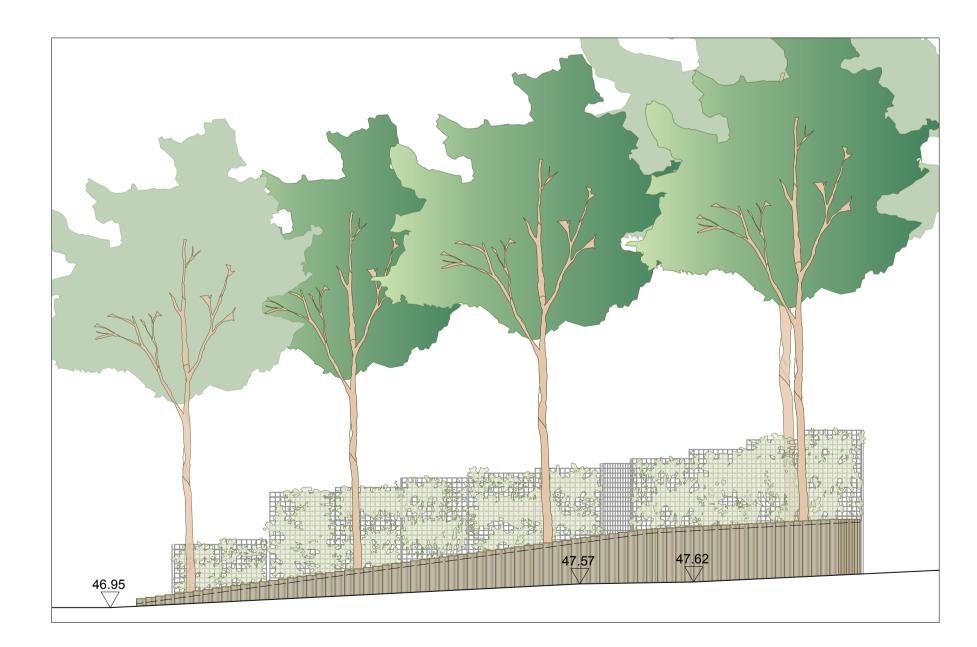

(WESTERN ACCESS)

Proposed metal fence Genoa Aperture 124mm x 132 mm Flat bar: 25mm x 2mm Max. height 2400mm Precedent image

SECTION A-A 1:100

SECTION B-B 1:100

LAYOUT PLAN 1:200