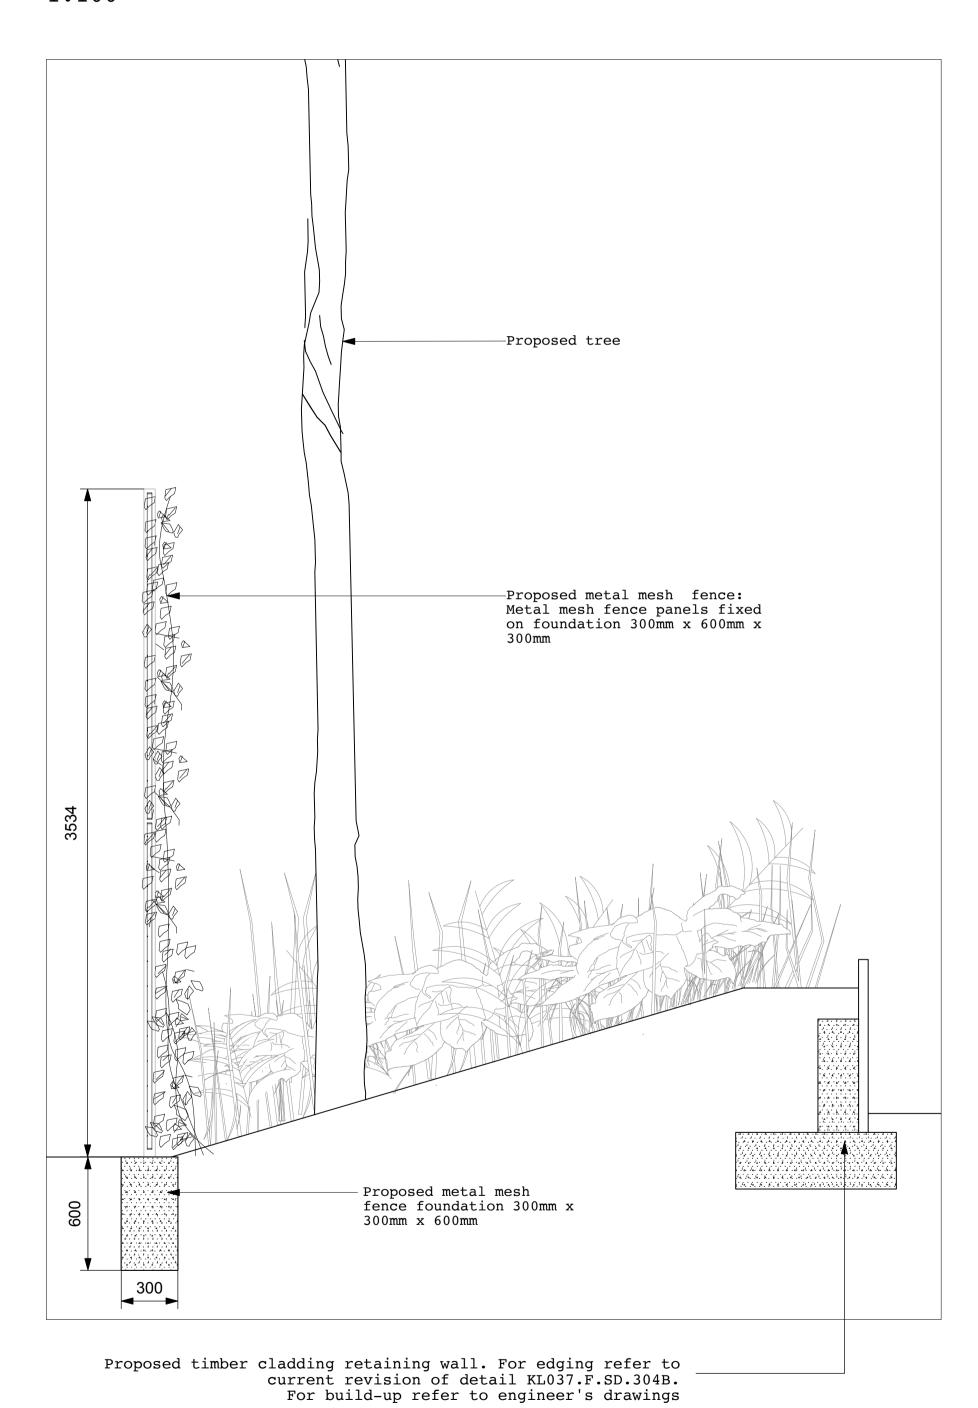

(WESTERN ACCESS)

Proposed metal fence Genoa Aperture 124mm x 132 mm Flat bar: 25mm x 2mm Max. height 2400mm Precedent image

SECTION A-A 1:100

SECTION B-B 1:100

LAYOUT PLAN 1:200