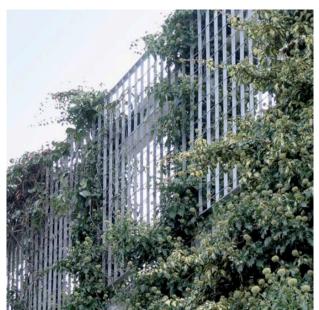

(WESTERN ACCESS)

Proposed metal fence Genoa Aperture 124mm x 132 mm Flat bar: 25mm x 2mm Max. height 2400mm Precedent image

SECTION A-A 1:100

SECTION B-B 1:100

LAYOUT PLAN 1:200