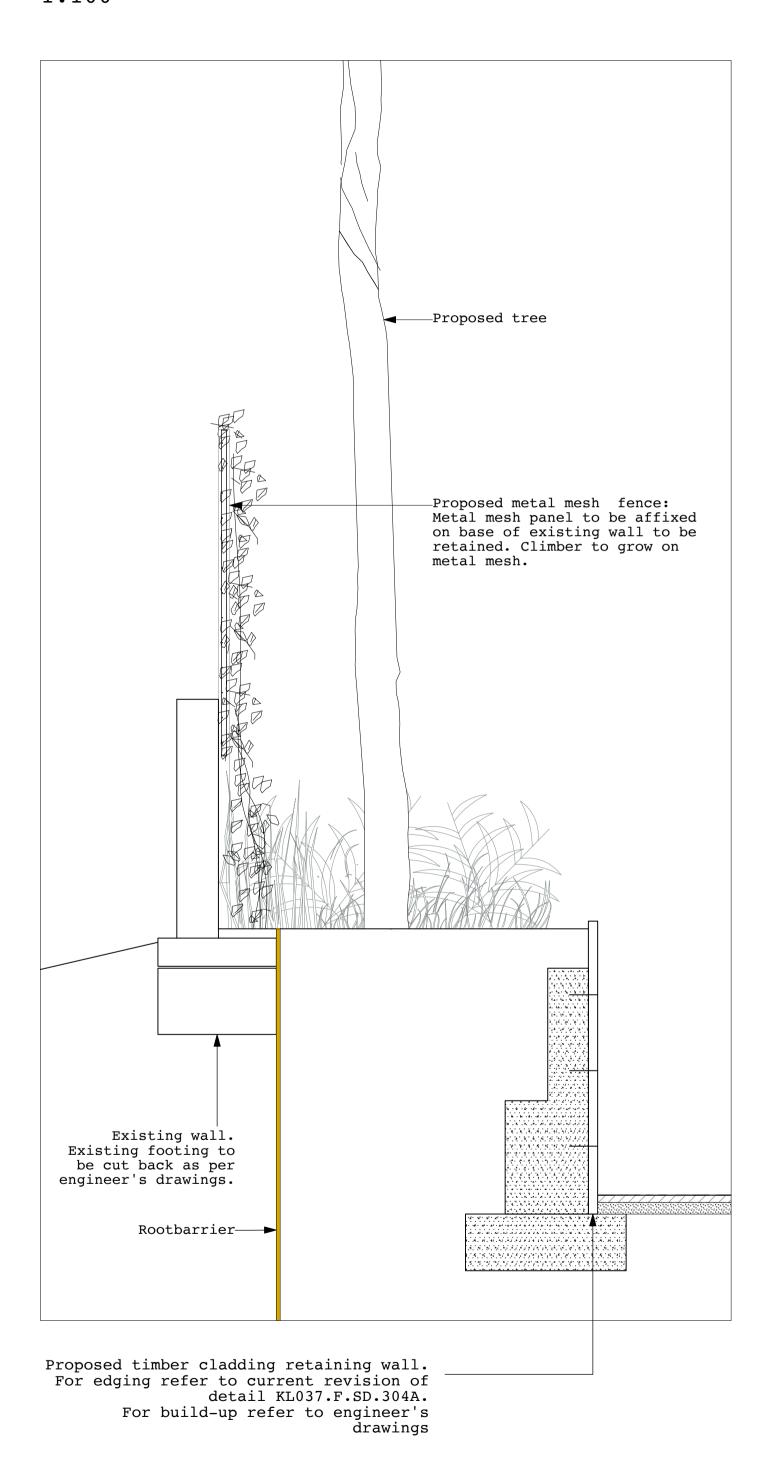

(WESTERN ACCESS)

Proposed metal fence Genoa Aperture 124mm x 132 mm Flat bar: 25mm x 2mm Max. height 2400mm Precedent image

SECTION A-A 1:100

SECTION B-B 1:100

LAYOUT PLAN 1:200