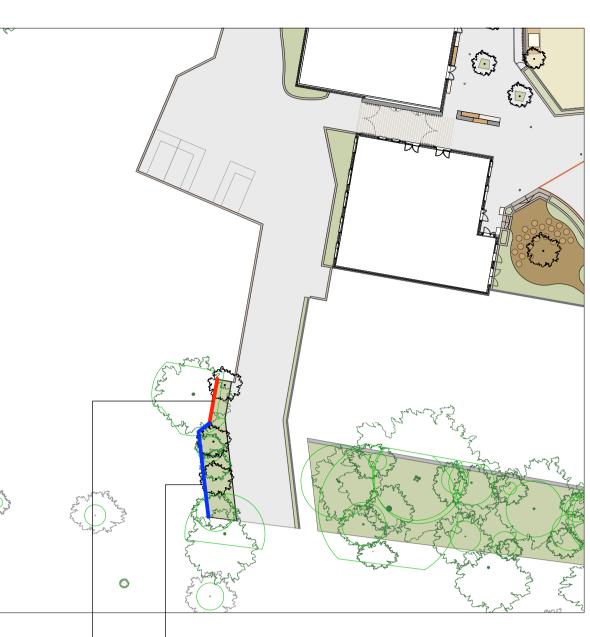

(WESTERN ACCESS)



Proposed metal fence Genoa Aperture 124mm x 132 mm Flat bar: 25mm x 2mm Max. height 2400mm Precedent image

SECTION A-A 1:100



SECTION B-B 1:100



LAYOUT PLAN 1:200

## LOCATION PLAN 1:500





Refer to section A-A Refer to section B-B

## ELEVATION C-C 1:100



Notes

Layout and fixing of fence TBC

Metal fence supplier: langandfulton.co.uk 01314411255

Notes - Do not scale from drawings.
- To be read in conjuntion with all relevant Architects', Services and Structural Engineers' drawings.
- All existing site, tree and building information has been compiled from different sources.

- All dimensions to be checked on site.

3A Iliffe Yard LONDON SE17 3QA Revisions

Telephone +44 (0)207 703 3270

PLANNING CONDITION ISSUE

Project No.

Project

Kingsgate Liddell KL037

Revision

Client Camden council

18.01.2017 Date 1:10/20/100 @ A1 Scale

Drawing Name. Metal fence (western access) KL037.F.SD.407

www.jcla.co.uk