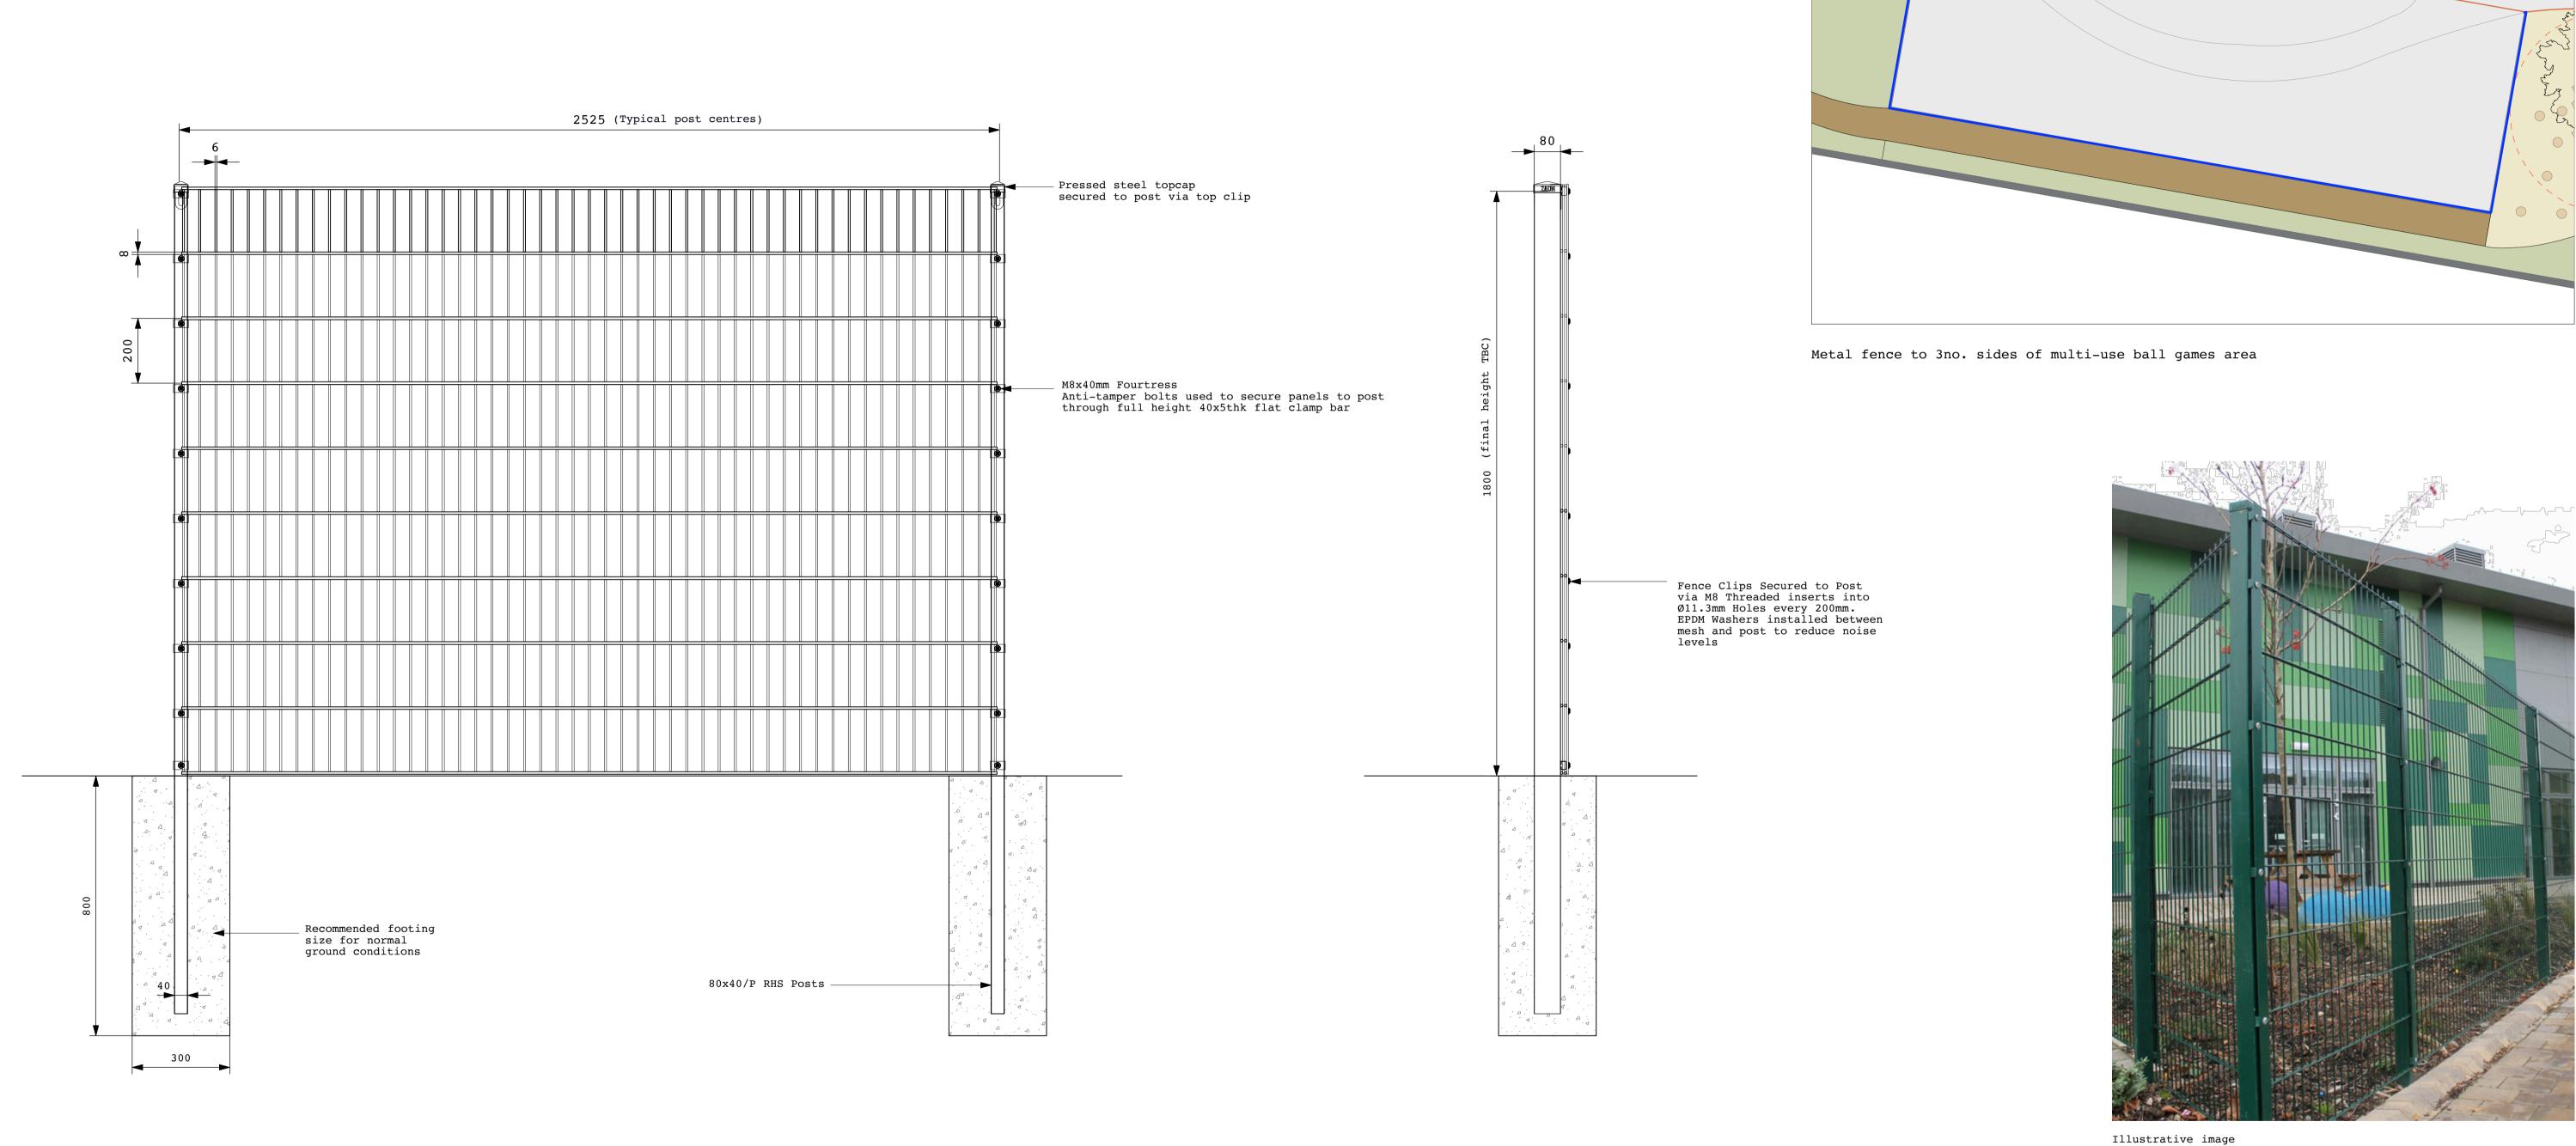

(MULTI USE GAMES AREA) LOCATION PLAN 1:100

ELEVATION/SECTION VIEW 1:100 (general arrangement)

ZAUN duo sports 6 fence (green coulour) or equally approved

Notes

Installation in accordance to manufacturer's instructions