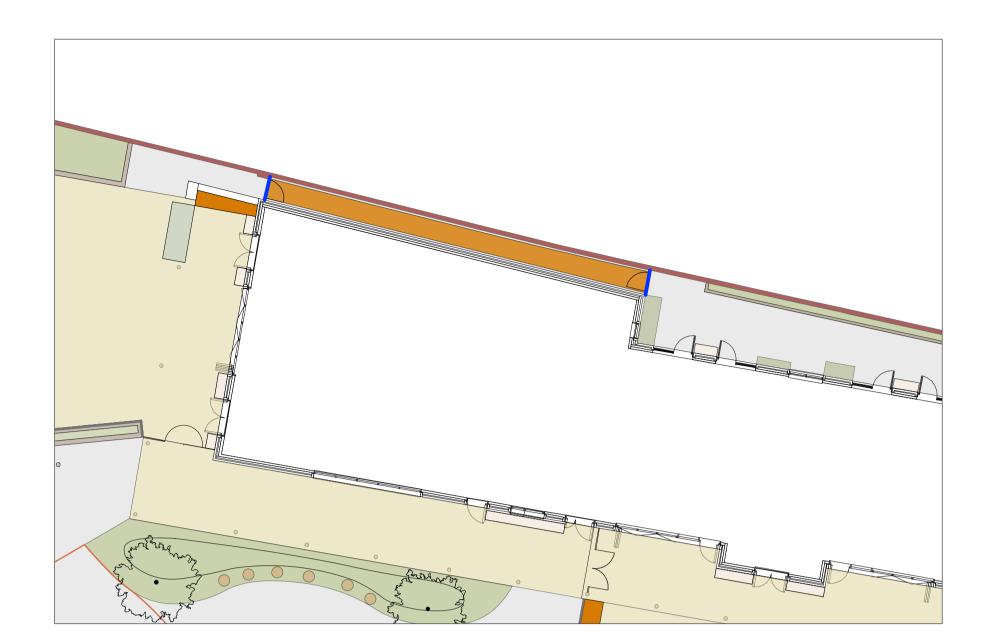

## (NORTHERN STRIP STORAGE CANOPY)

## LOCATION PLAN 1:200

Notes

- Gap traps 72-130mm

- Specialist contractor's drawings to be submitted for approval

- Gates to include gates under collonade walkway (4 no. pairs) and 2 no. single exit from reception area