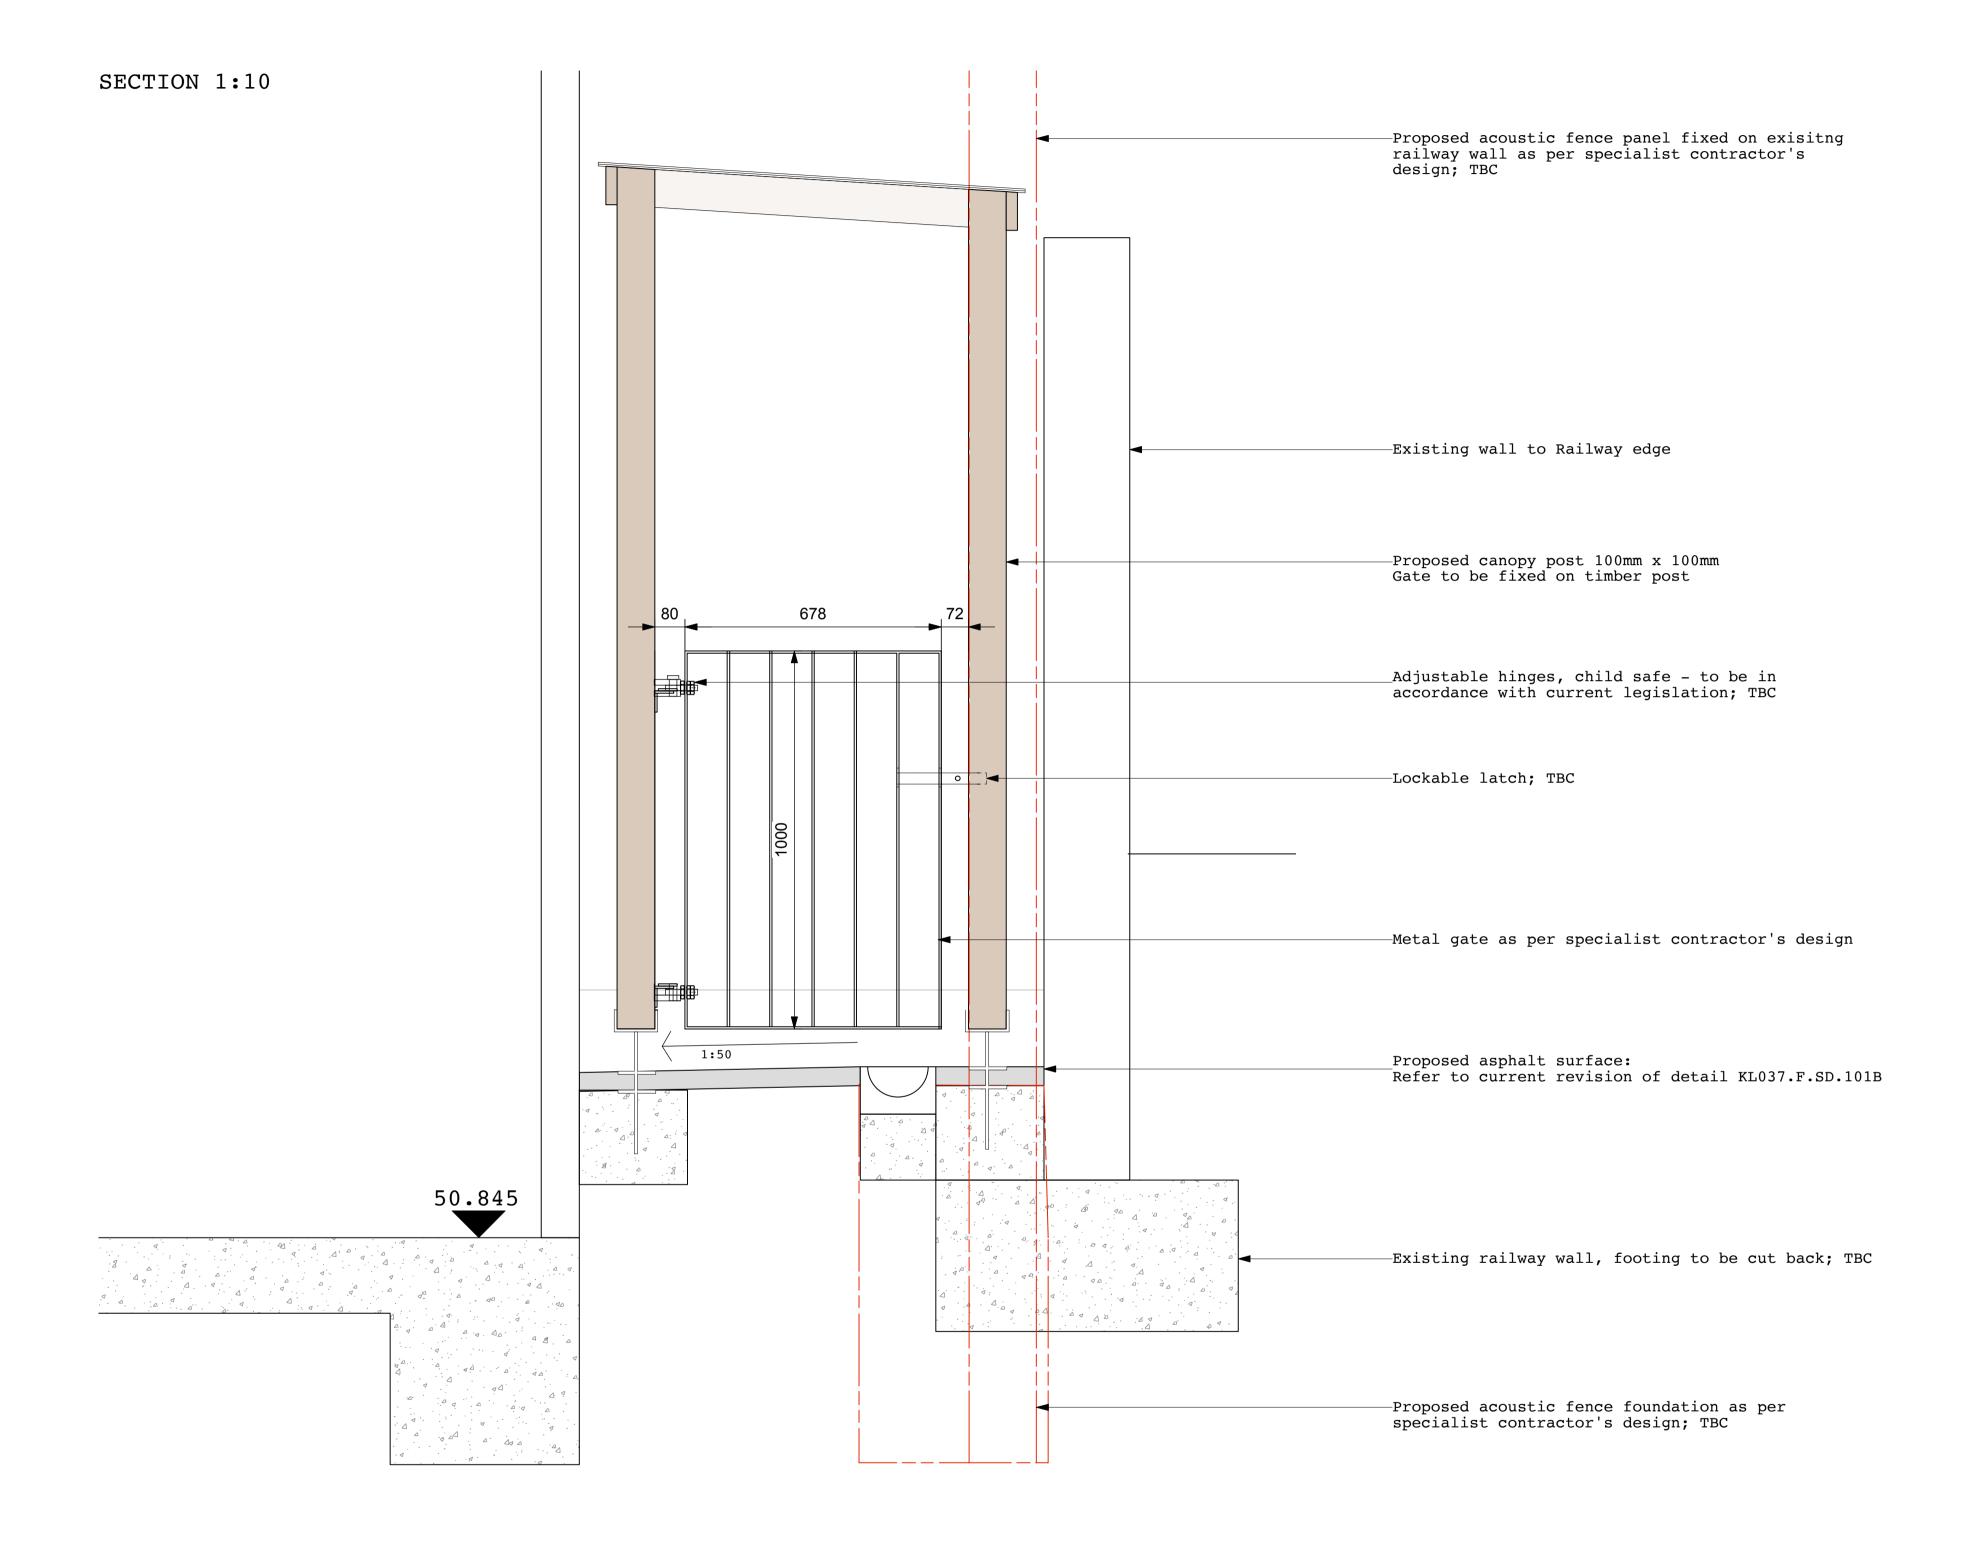

## (NORTHERN STRIP STORAGE CANOPY)

## LOCATION PLAN 1:200

Notes

- Gap traps 72-130mm

- Specialist contractor's drawings to be submitted for approval

- Gates to include gates under collonade walkway (4 no. pairs) and 2 no. single exit from reception area

Revision

Client Camden council

Date 18.01.2017 1:10/20/100 @ A1 Scale Double gate low height (playground northern strip)

www.jcla.co.uk