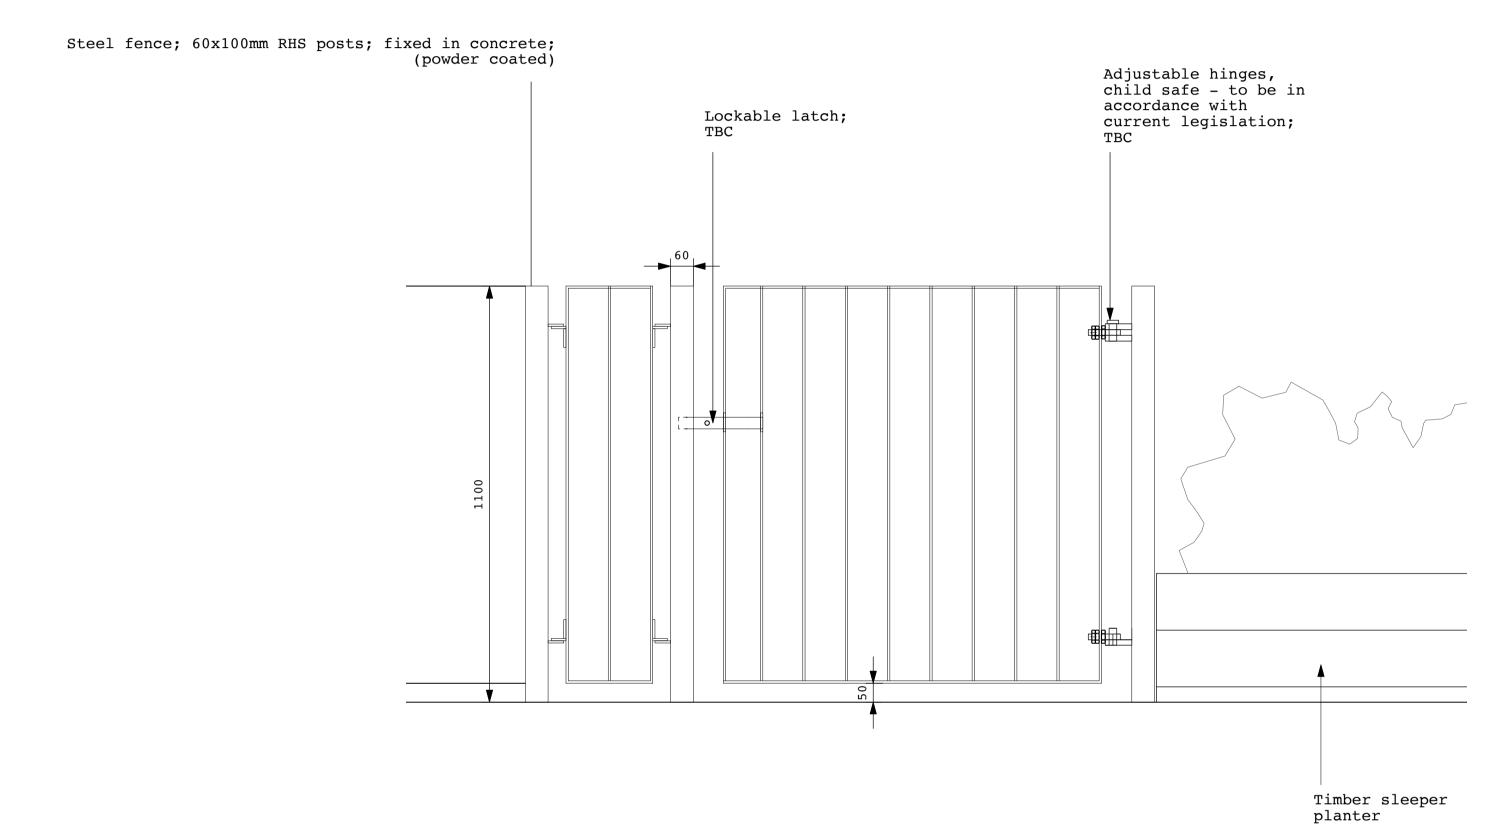

## SINGLE METAL GATE LOW HEIGHT

(SCOOTER STORAGE)

## GATE ELEVATION 1:10

## Notes

- Fixing method and location TBC
- Manufacturer's drawings to be submitted for approval
- Gates to include gates under collonade walkway (3 no. pairs) and 2 no. single exit from reception area