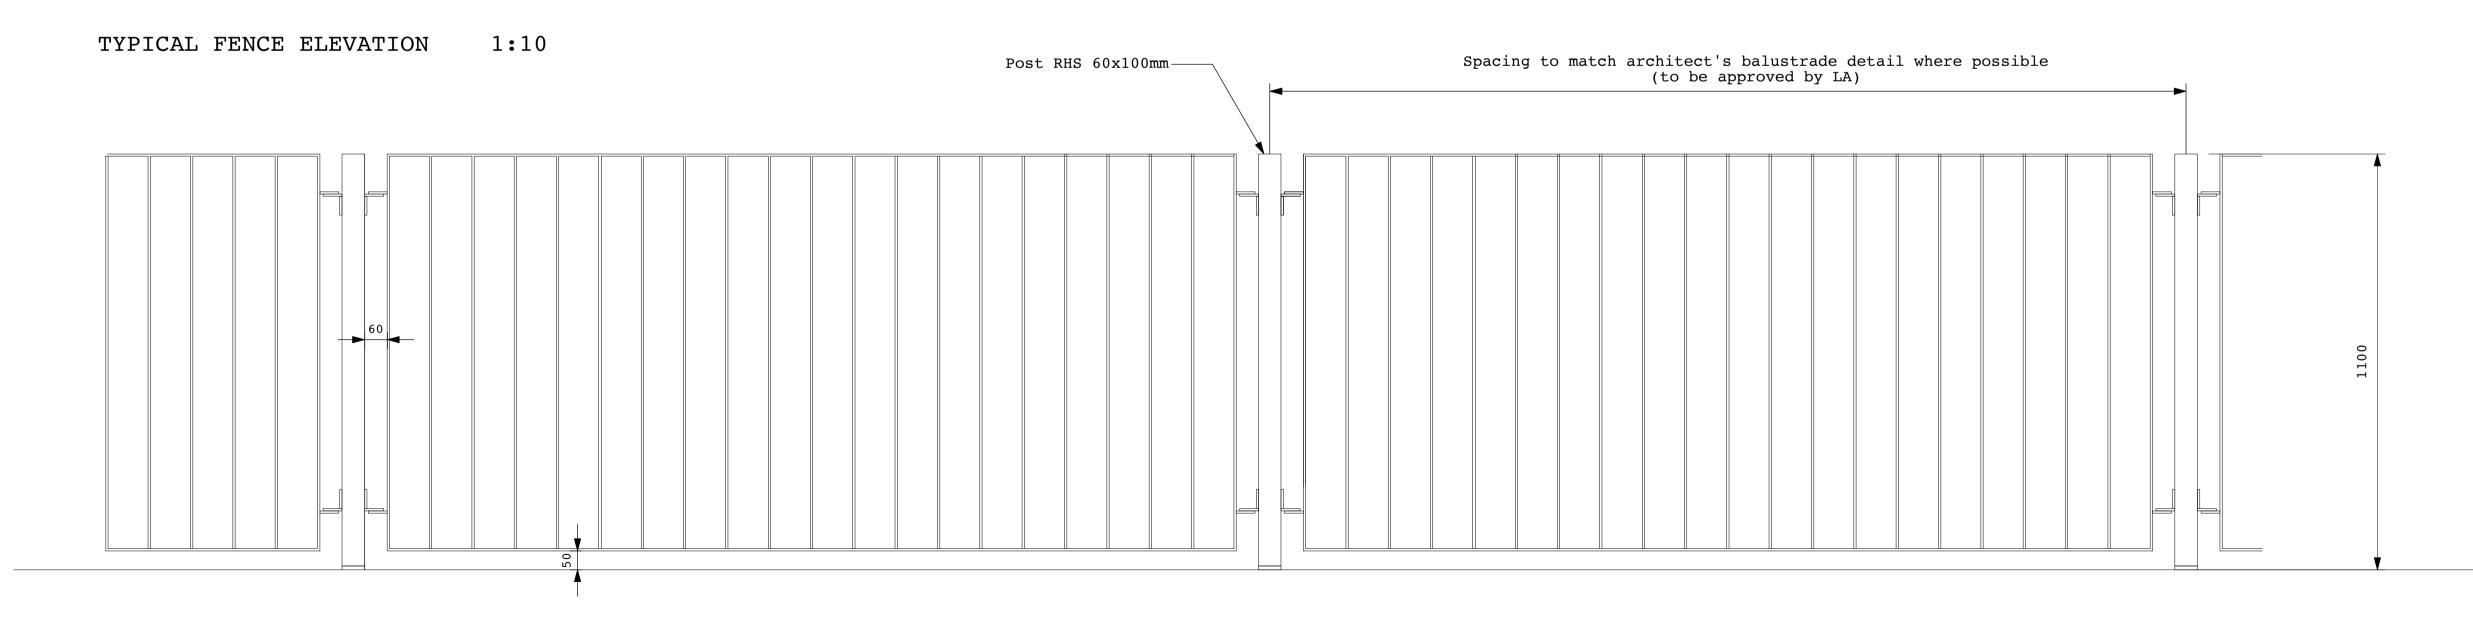

## Scooter rack Steel fence; 60x100mm RHS posts with steel plate adjoining timber sleeper (powder coated) Steel fence; 60x100mm RHS posts; fixed in concrete (powder coated) Tokistar Lightstrings to be fastened on metal fence Lightstrings supplied from Tokistar Black lightstring colour (FLBK code) Socket spacing 60mm (110 code) Led lights 2000W white (LW code) Silicone Cap (WP code) Clear elastic nursewry tape (NSY-TP) LED Driver (LDR8-40 code) 50.66 Wetpour soft play surface 50.37 - 3 no. Timber sleeper edge 250 x 150 mm