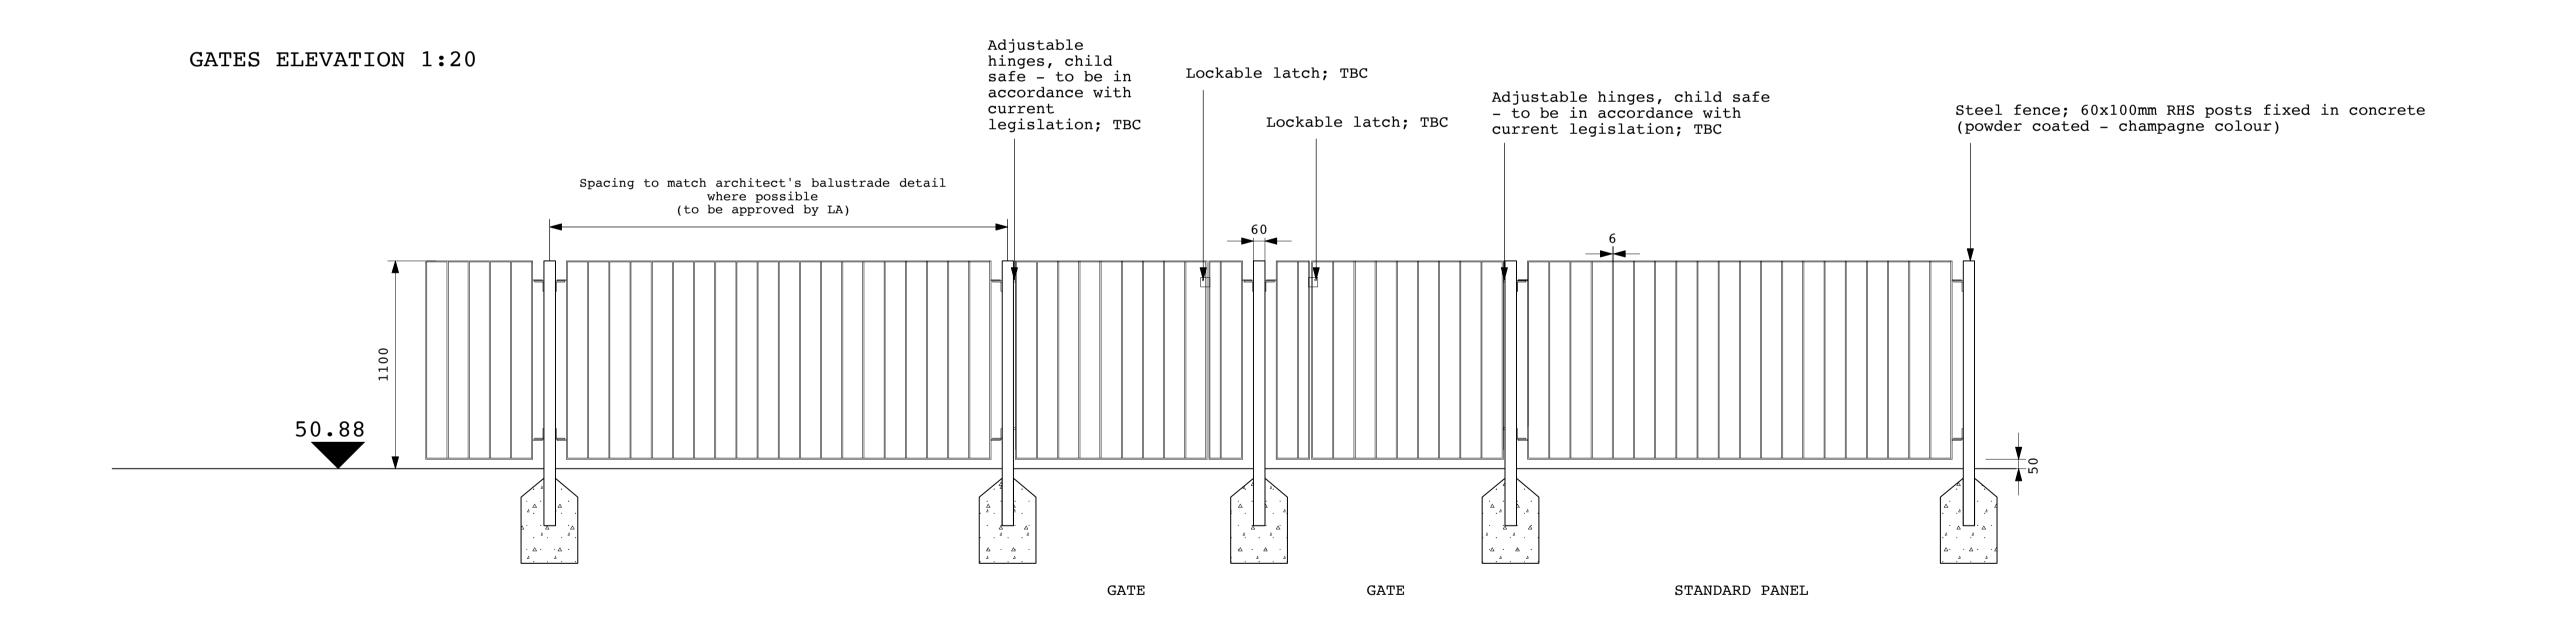

## METAL FENCE AND GUARD RAILING LOW HEIGHT

(RECEPTION PLAYGROUND)

GATES PLAN 1:20

## Notes

- Gap traps 106mm

- Manufacturer's drawings to be submitted for approval

- Total No. proposed gates: Gates under collonade walkway (3 no. pairs) and 2 no. single exit from reception area

Notes Do not scale from drawings.To be read in conjuntion with all relevant Architects', Services and
Structural Engineers' drawings.