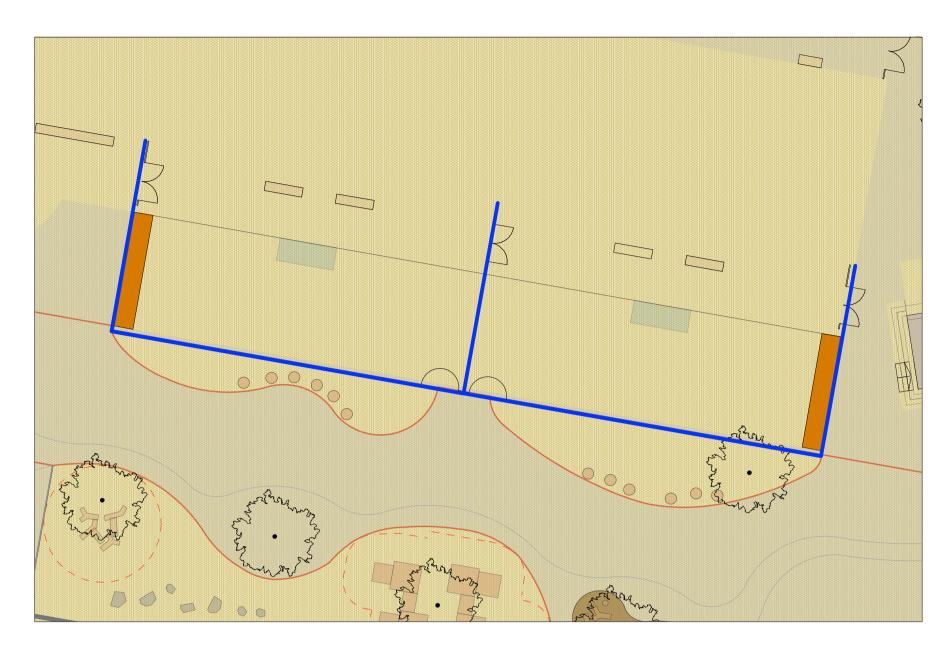

## METAL FENCE AND GUARD RAILING LOW HEIGHT

(RECEPTION PLAYGROUND)

GATES PLAN 1:20

## LOCATION PLAN 1:200

3 no. double gates 2 no. single gates as indicated

## Notes

- Gap traps 106mm

- Manufacturer's drawings to be submitted for approval

- Total No. proposed gates: Gates under collonade walkway (3 no. pairs) and 2 no. single exit from reception area

Notes Do not scale from drawings.To be read in conjuntion with all relevant Architects', Services and
Structural Engineers' drawings.