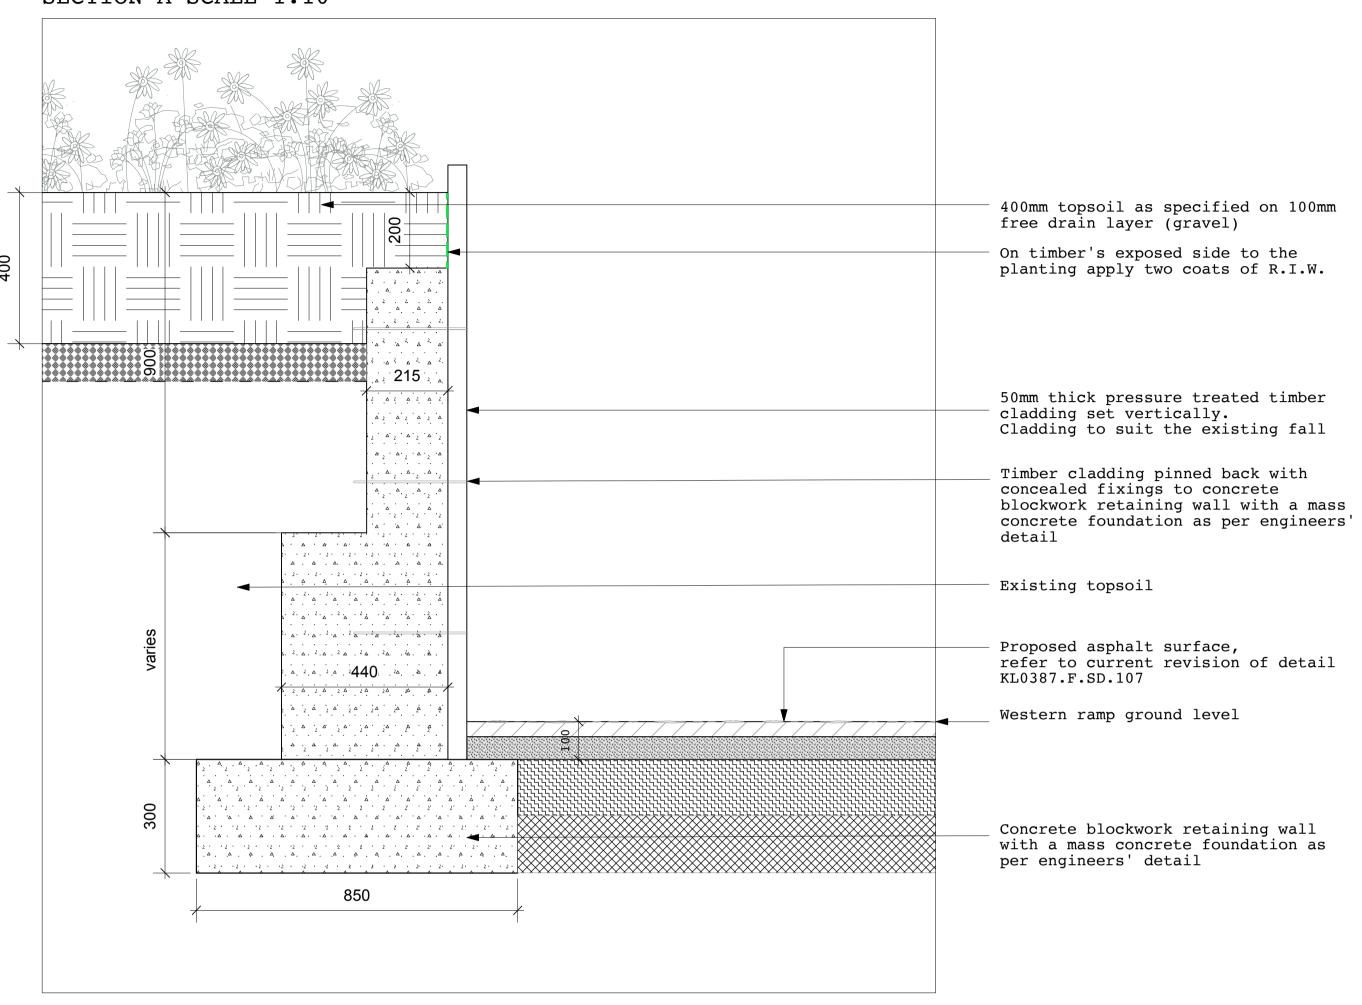

## VERTICAL TIMBER CLADDING WALL (WESTERN ACCESS)

## SECTION A SCALE 1:10

## LOCATION PLAN 1:200 (WESTERN ACCESS)

-For general arrangements refer to current revision of surfaces/edges plan Kl037.F.08.HSL1. -For position and build-up of blockwork and foundation refer to engineers' specification.