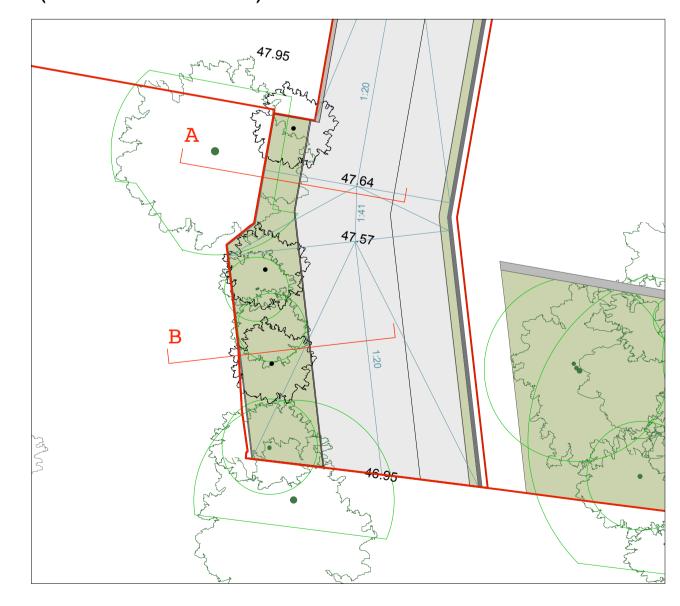

## LOCATION PLAN 1:200 (WESTERN ACCESS)

-For general arrangements refer to current revision of surfaces/edges plan Kl037.F.08.HSL1. -For position and build-up of blockwork and foundation refer to engineers' specification.