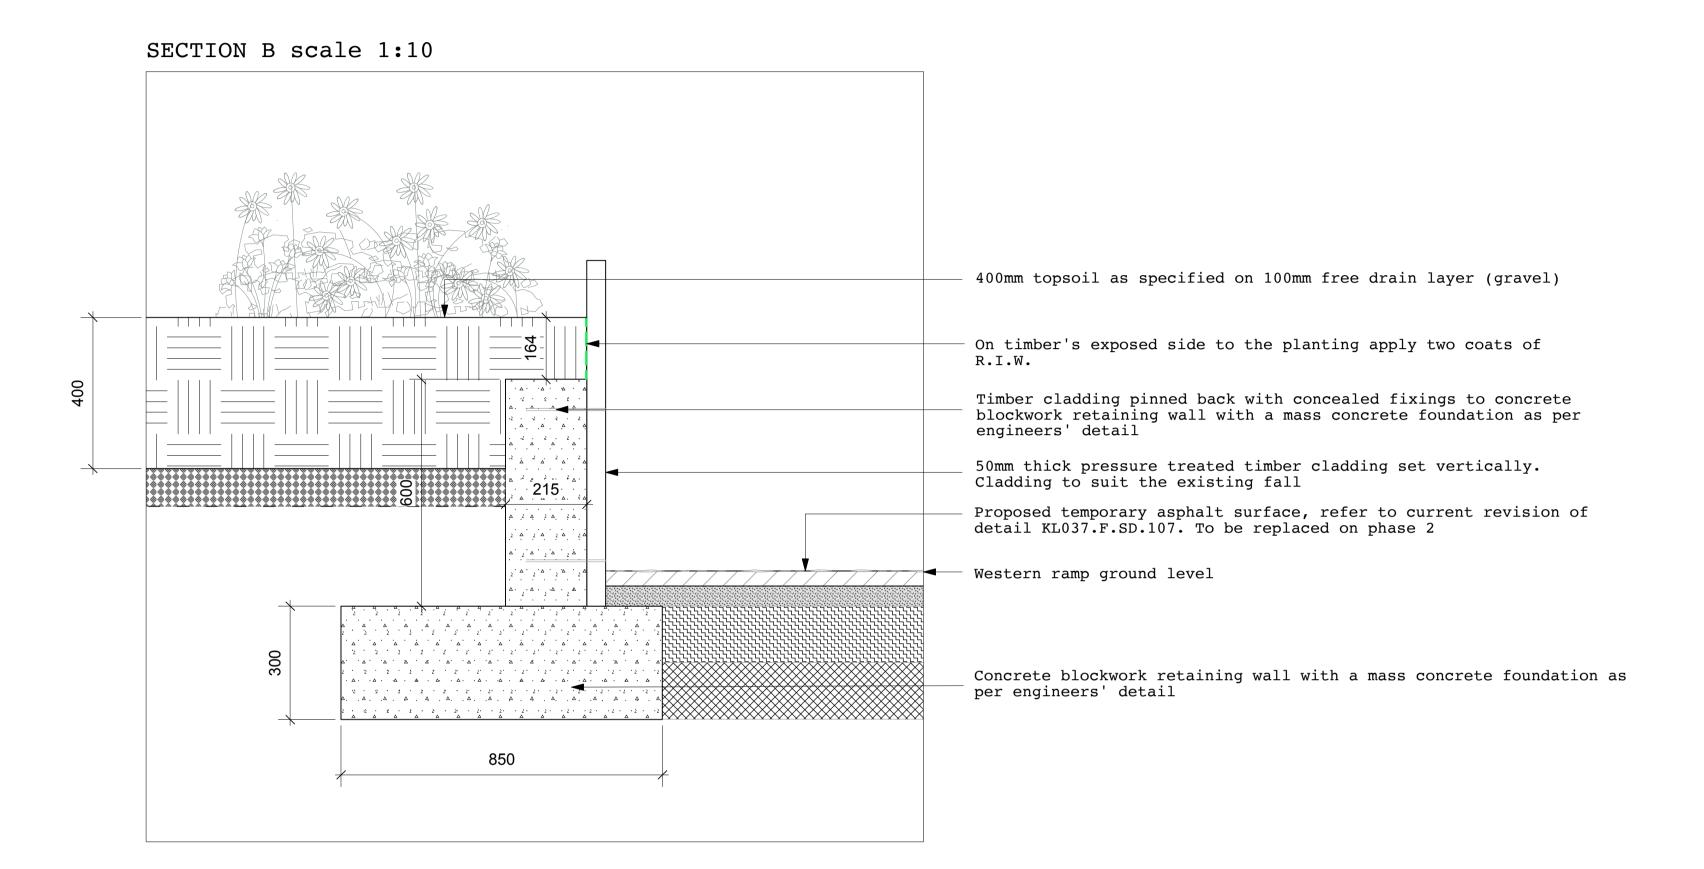

## VERTICAL TIMBER CLADDING WALL (WESTERN ACCESS)

## LOCATION PLAN 1:200 (WESTERN ACCESS)

-For general arrangements refer to current revision of surfaces/edges plan Kl037.F.08.HSL1. -For position and build-up of blockwork and foundation refer to engineers' specification.