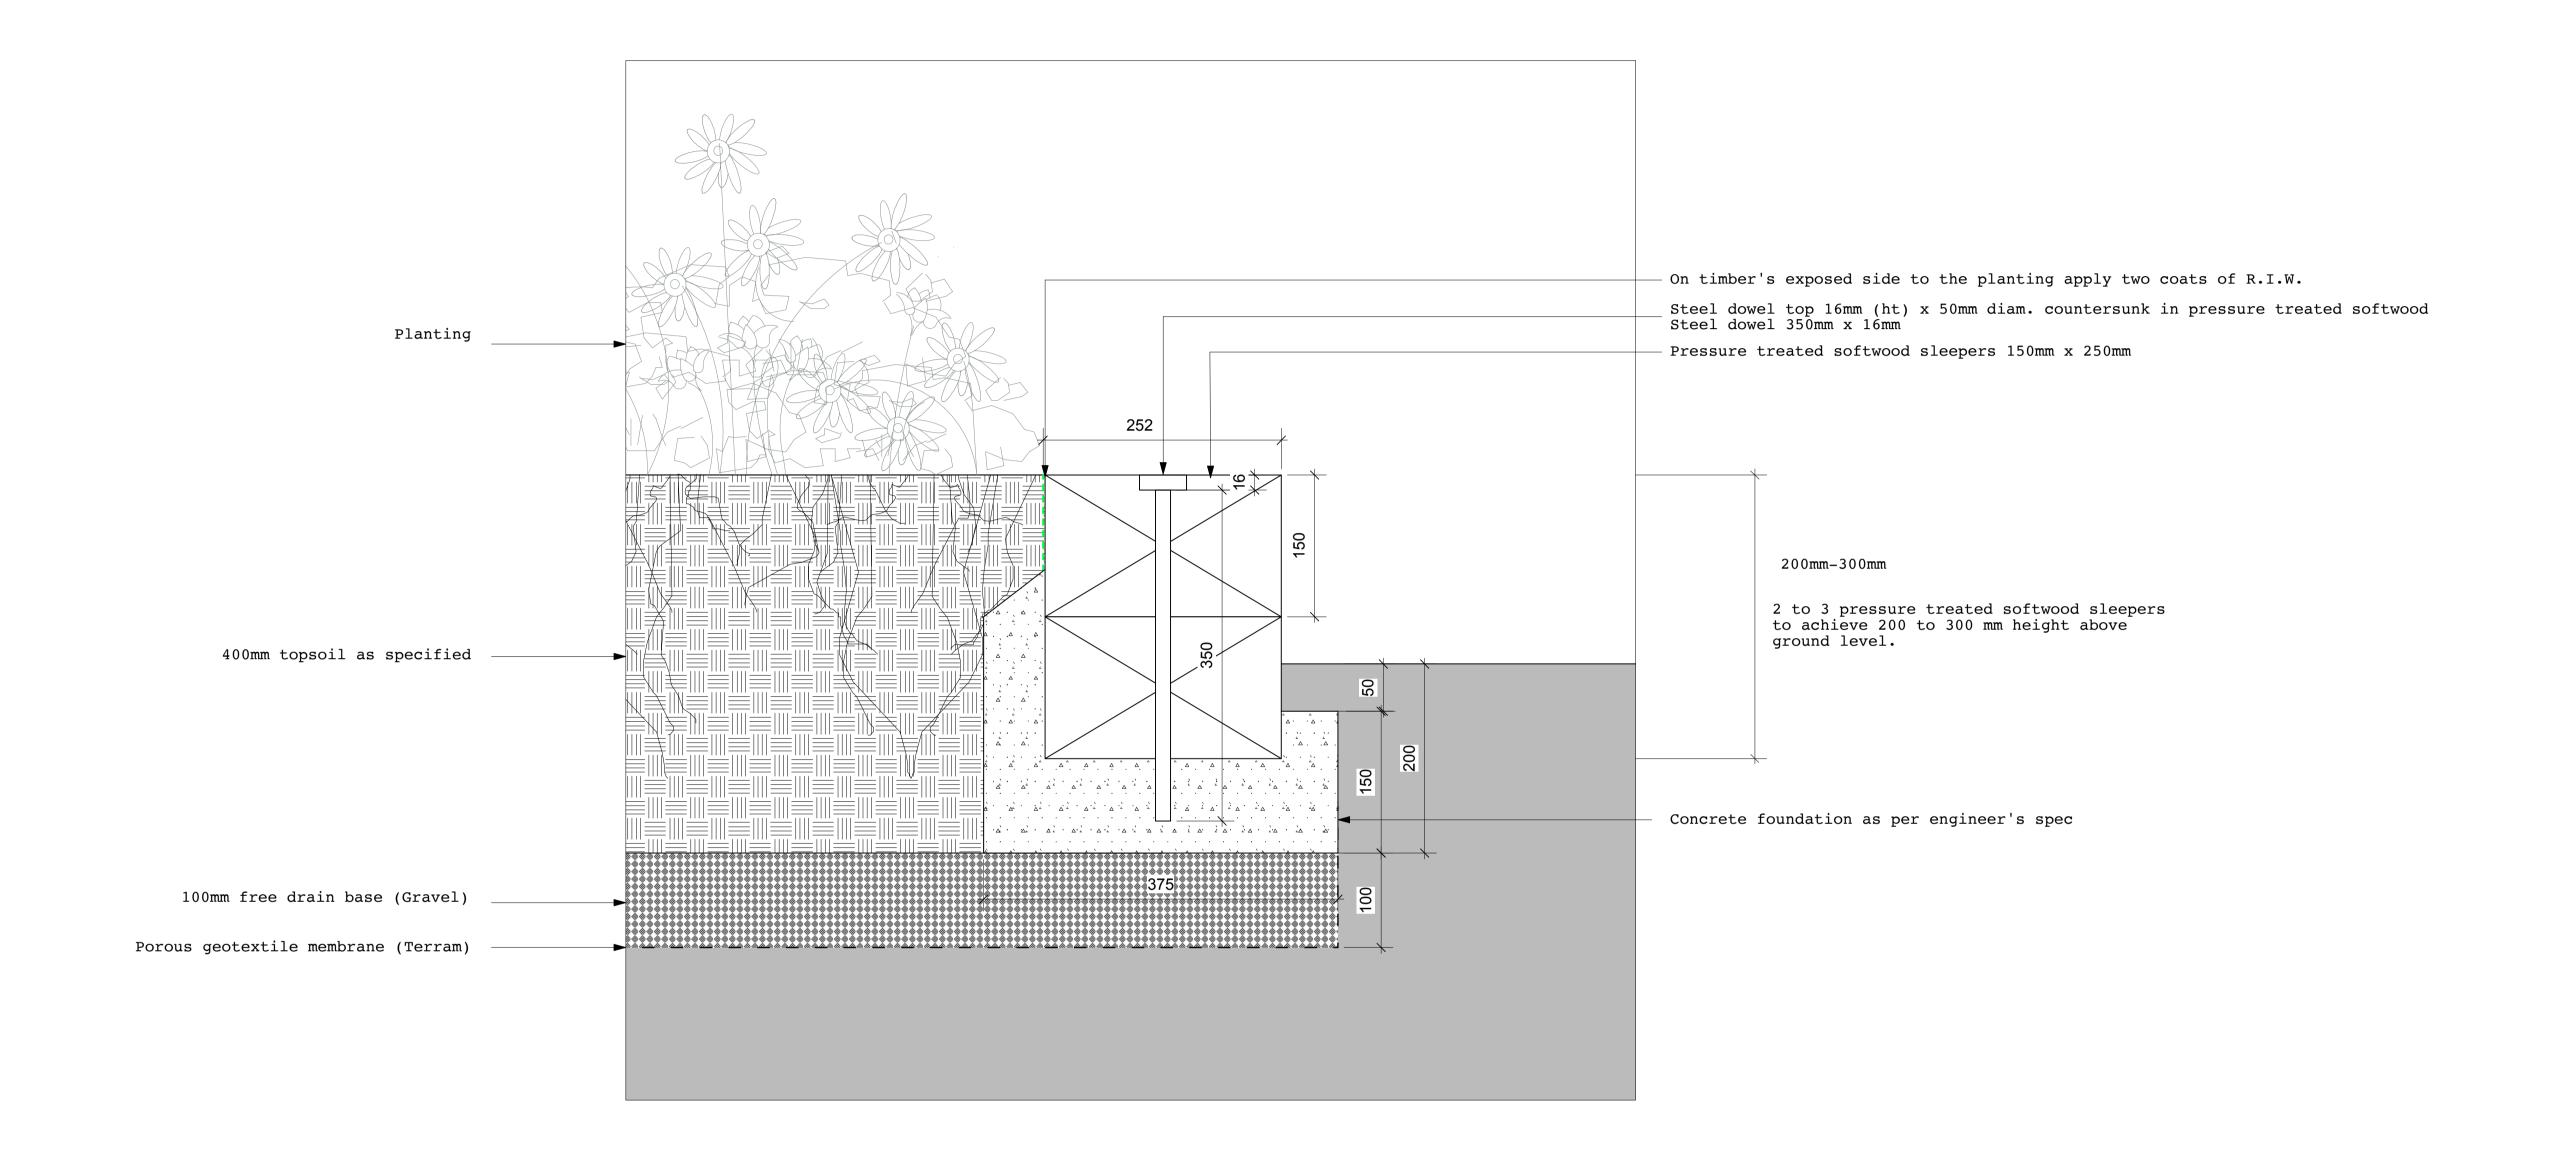

## TIMBER SLEEPER EDGING (LAID HORIZONTALLY)

3A Iliffe Yard LONDON SE17 3QA

www.jcla.co.uk

Telephone +44 (0)207 703 3270

Notes - Do not scale from drawings. - To be read in conjuntion with all

Revisions

- All dimensions to be checked on site.

KL037 Revision

Client Camden council

Date 18.01.2017 1:4 @ A1 Scale

Project No.

Drawing Name. Timber edging details (2 to 3 no. timber sleepers horizontal) KL037.F.SD.301

www.terram.com -For general arrangements refer to current revision of surfaces/edges plan Kl037.F.08.HSL1.