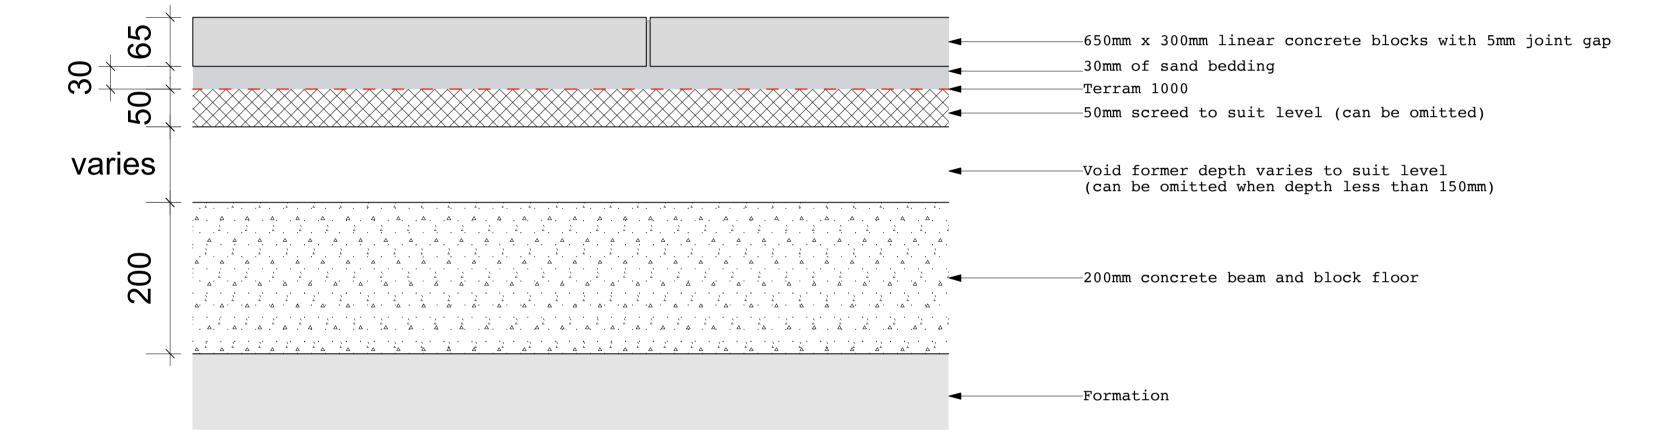

## PEDESTRIAN CONCRETE BLOCK PAVING

DETAIL 105

Concrete pavers

-Marshalls 'Pallas' 65mm thickness concrete block polished paving OR equal approved.

Notes

www.marshalls.co.uk

www.terram.com

-Refer to engineer's details for build up / specification.