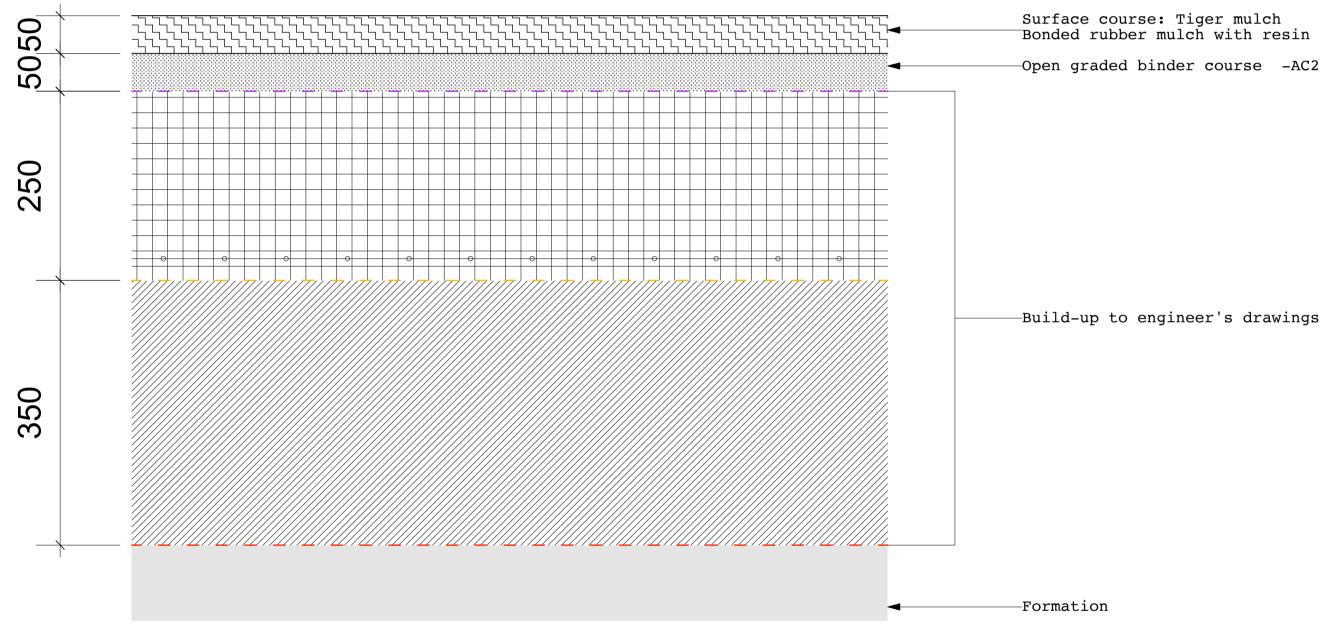

## BONDED RUBBER MULCH (RECYCLED RUBBER AND RESIN)

DETAIL 103 Bonded rubber mulch porous

## NB. critical fall height max 1.7m

Notes

www.redlynchsafersurfacing.com www.terram.com -Refer to engineer's details for build up / specification. -For general arrangements refer to current revision of Kl037.F.08.HSL1.

-Open graded binder course -AC20 dense binder pen 100/150

-Build-up to engineer's drawings/specification