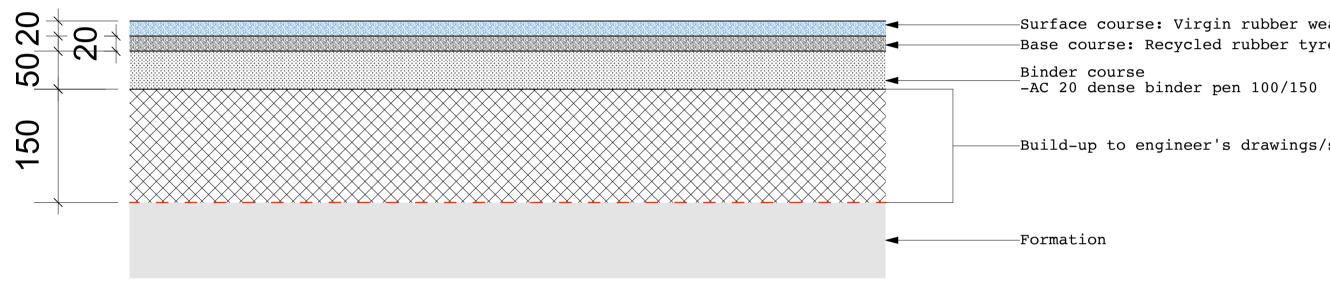

## WETPOUR RUBBER SAFETY SURFACE NOT POROUS

DETAIL 102A

Wetpour rubber surface not porous

Notes

www.novasport.co.uk www.terram.com -Refer to engineer's details for build up / specification. -For general arrangements refer to current revision of Kl037.F.08.HSL1.