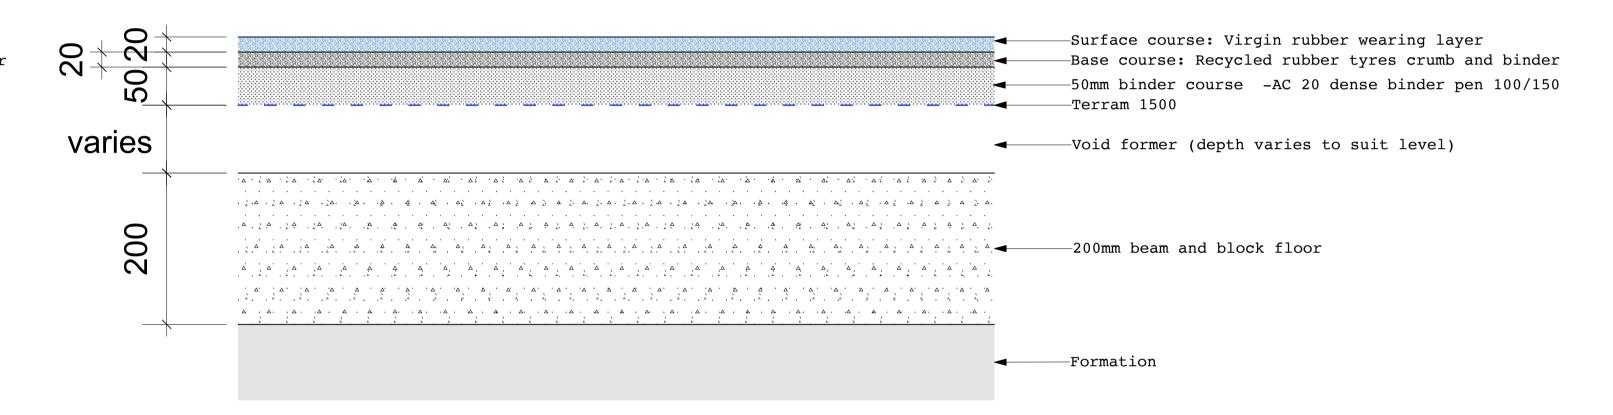

## DETAIL 102B

Wetpour rubber surface over slab not porous

-Surface course: Virgin rubber wearing layer -Base course: Recycled rubber tyres crumb and binder

-Build-up to engineer's drawings/specification