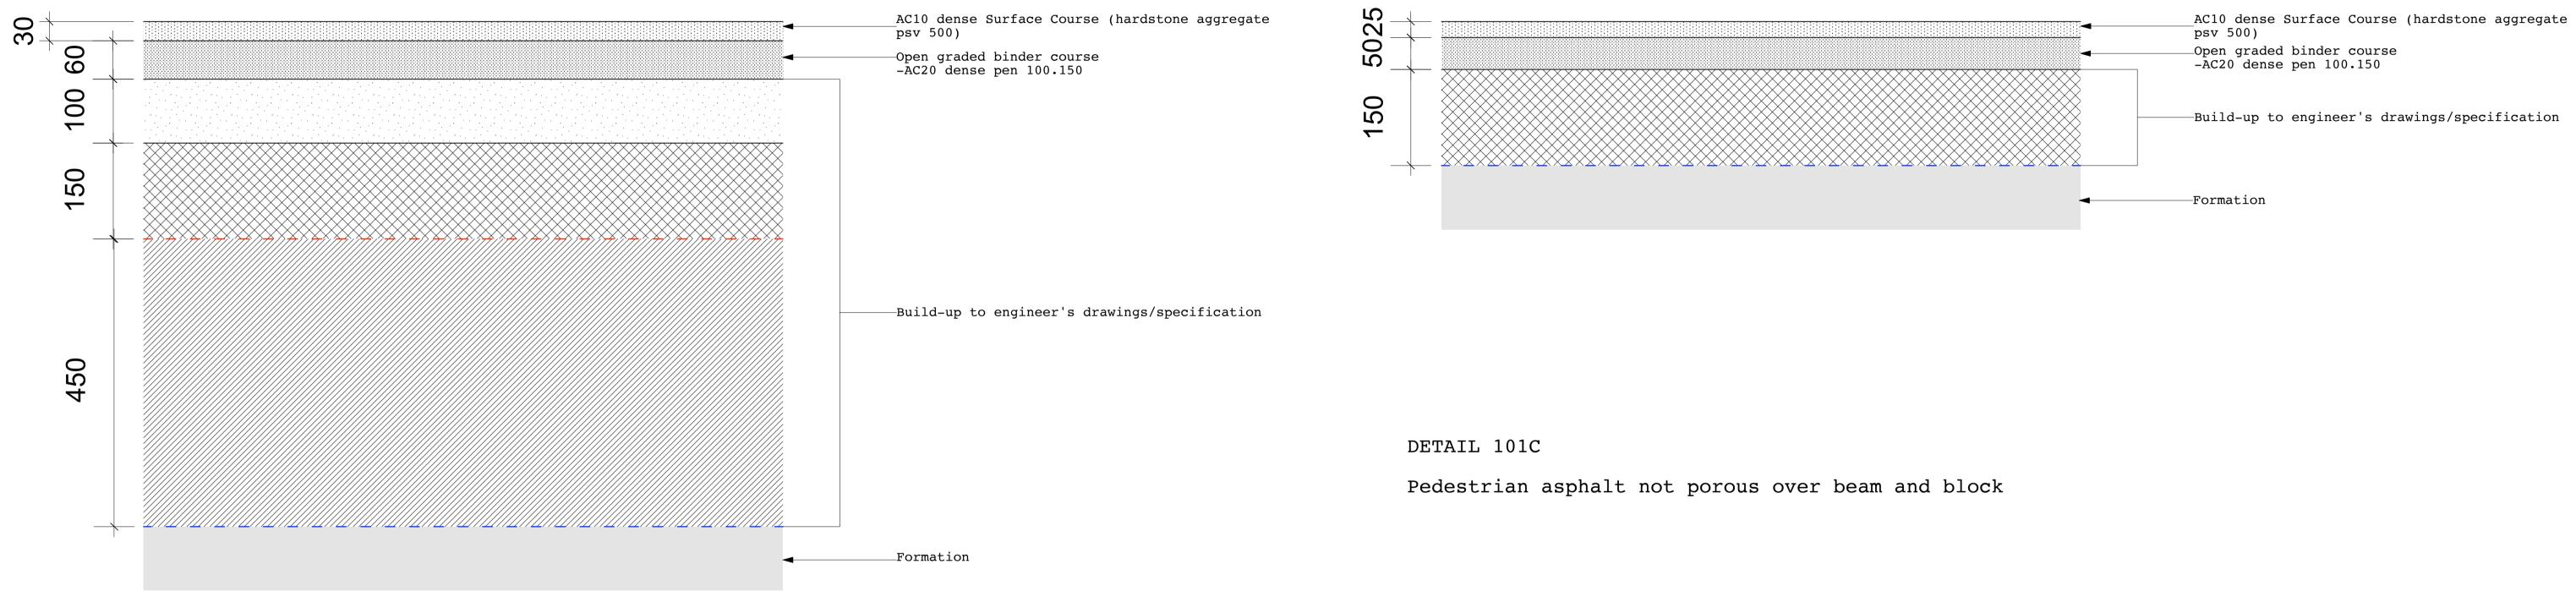

## PEDESTRIAN AND VEHICULAR STANDARD ASPHALT

DETAIL 101A Vehicular asphalt not porous

Notes

www.lafargetarmac.com or equally approved www.terram.com -Refer to engineer's details for build up / specification.

-For general arrangements refer to current revision of Kl037.F.08.HSL1.

DETAIL 101B Pedestrian asphalt not porous

Revisions

- Do not scale from drawings. - To be read in conjuntion with all relevant Architects', Services and Structural Engineers' drawings.
All existing site, tree and building information has been compiled from different sources. - All dimensions to be checked on site.