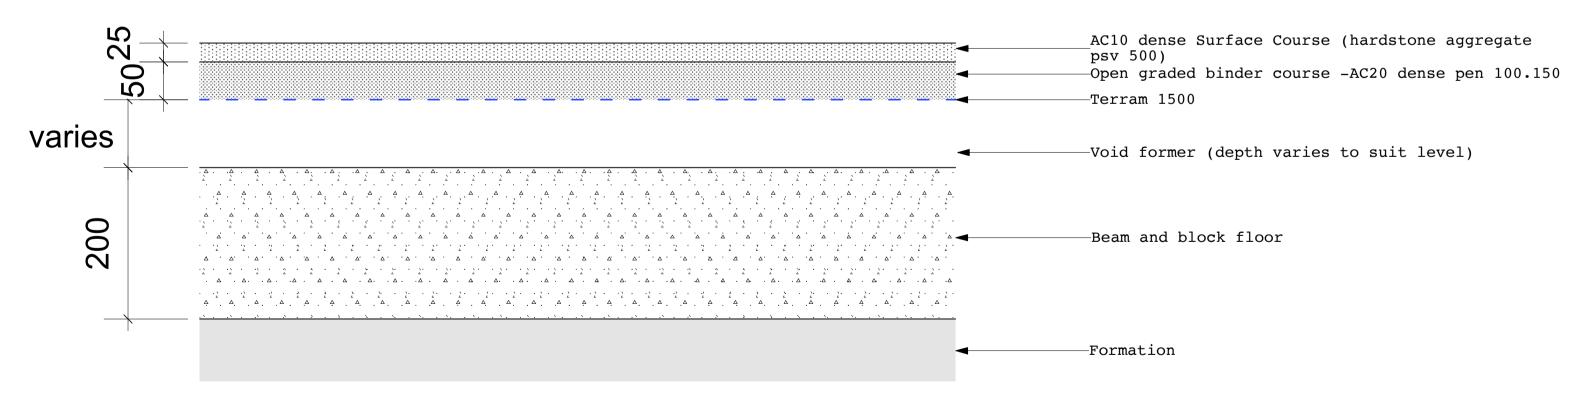

## PEDESTRIAN AND VEHICULAR STANDARD ASPHALT

DETAIL 101A Vehicular asphalt not porous

Notes

www.lafargetarmac.com or equally approved www.terram.com -Refer to engineer's details for build up / specification.

-For general arrangements refer to current revision of Kl037.F.08.HSL1.

DETAIL 101B Pedestrian asphalt not porous

Revisions

- Do not scale from drawings. - To be read in conjuntion with all relevant Architects', Services and Structural Engineers' drawings.
All existing site, tree and building information has been compiled from different sources. - All dimensions to be checked on site.