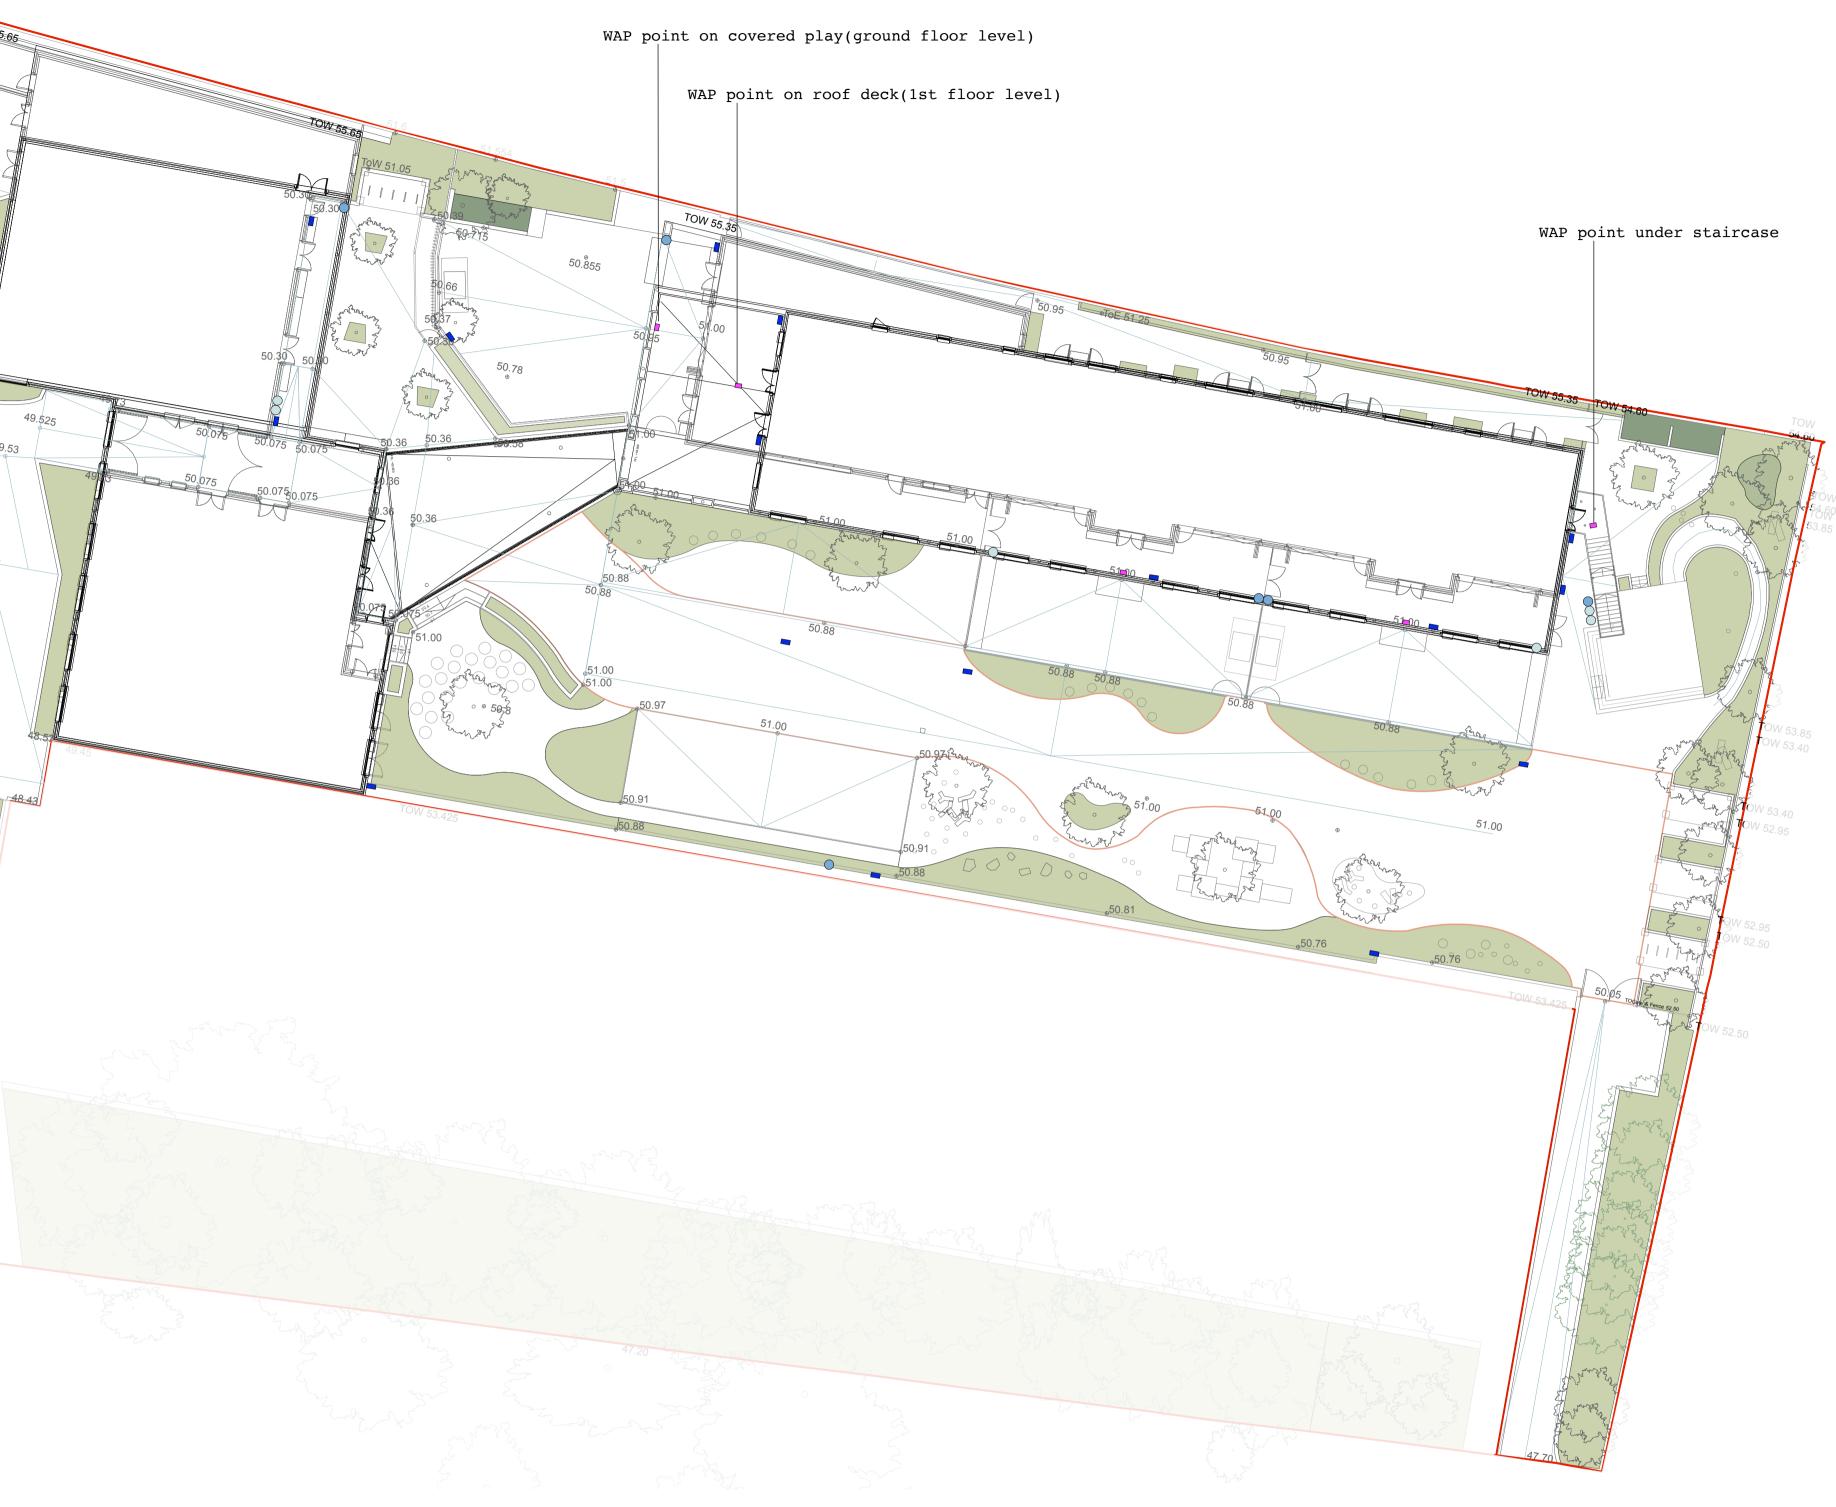

| External tap for drinking fountain                                         |
|----------------------------------------------------------------------------|
| External tap for waterplay and watering plants                             |
| Wall mounted double external power sockets (IP66) TBC with lockable covers |
| WAP under external staircase                                               |
|                                                                            |

<u>KEY</u>

 $\bigcirc$ 

 $\bigcirc$ 