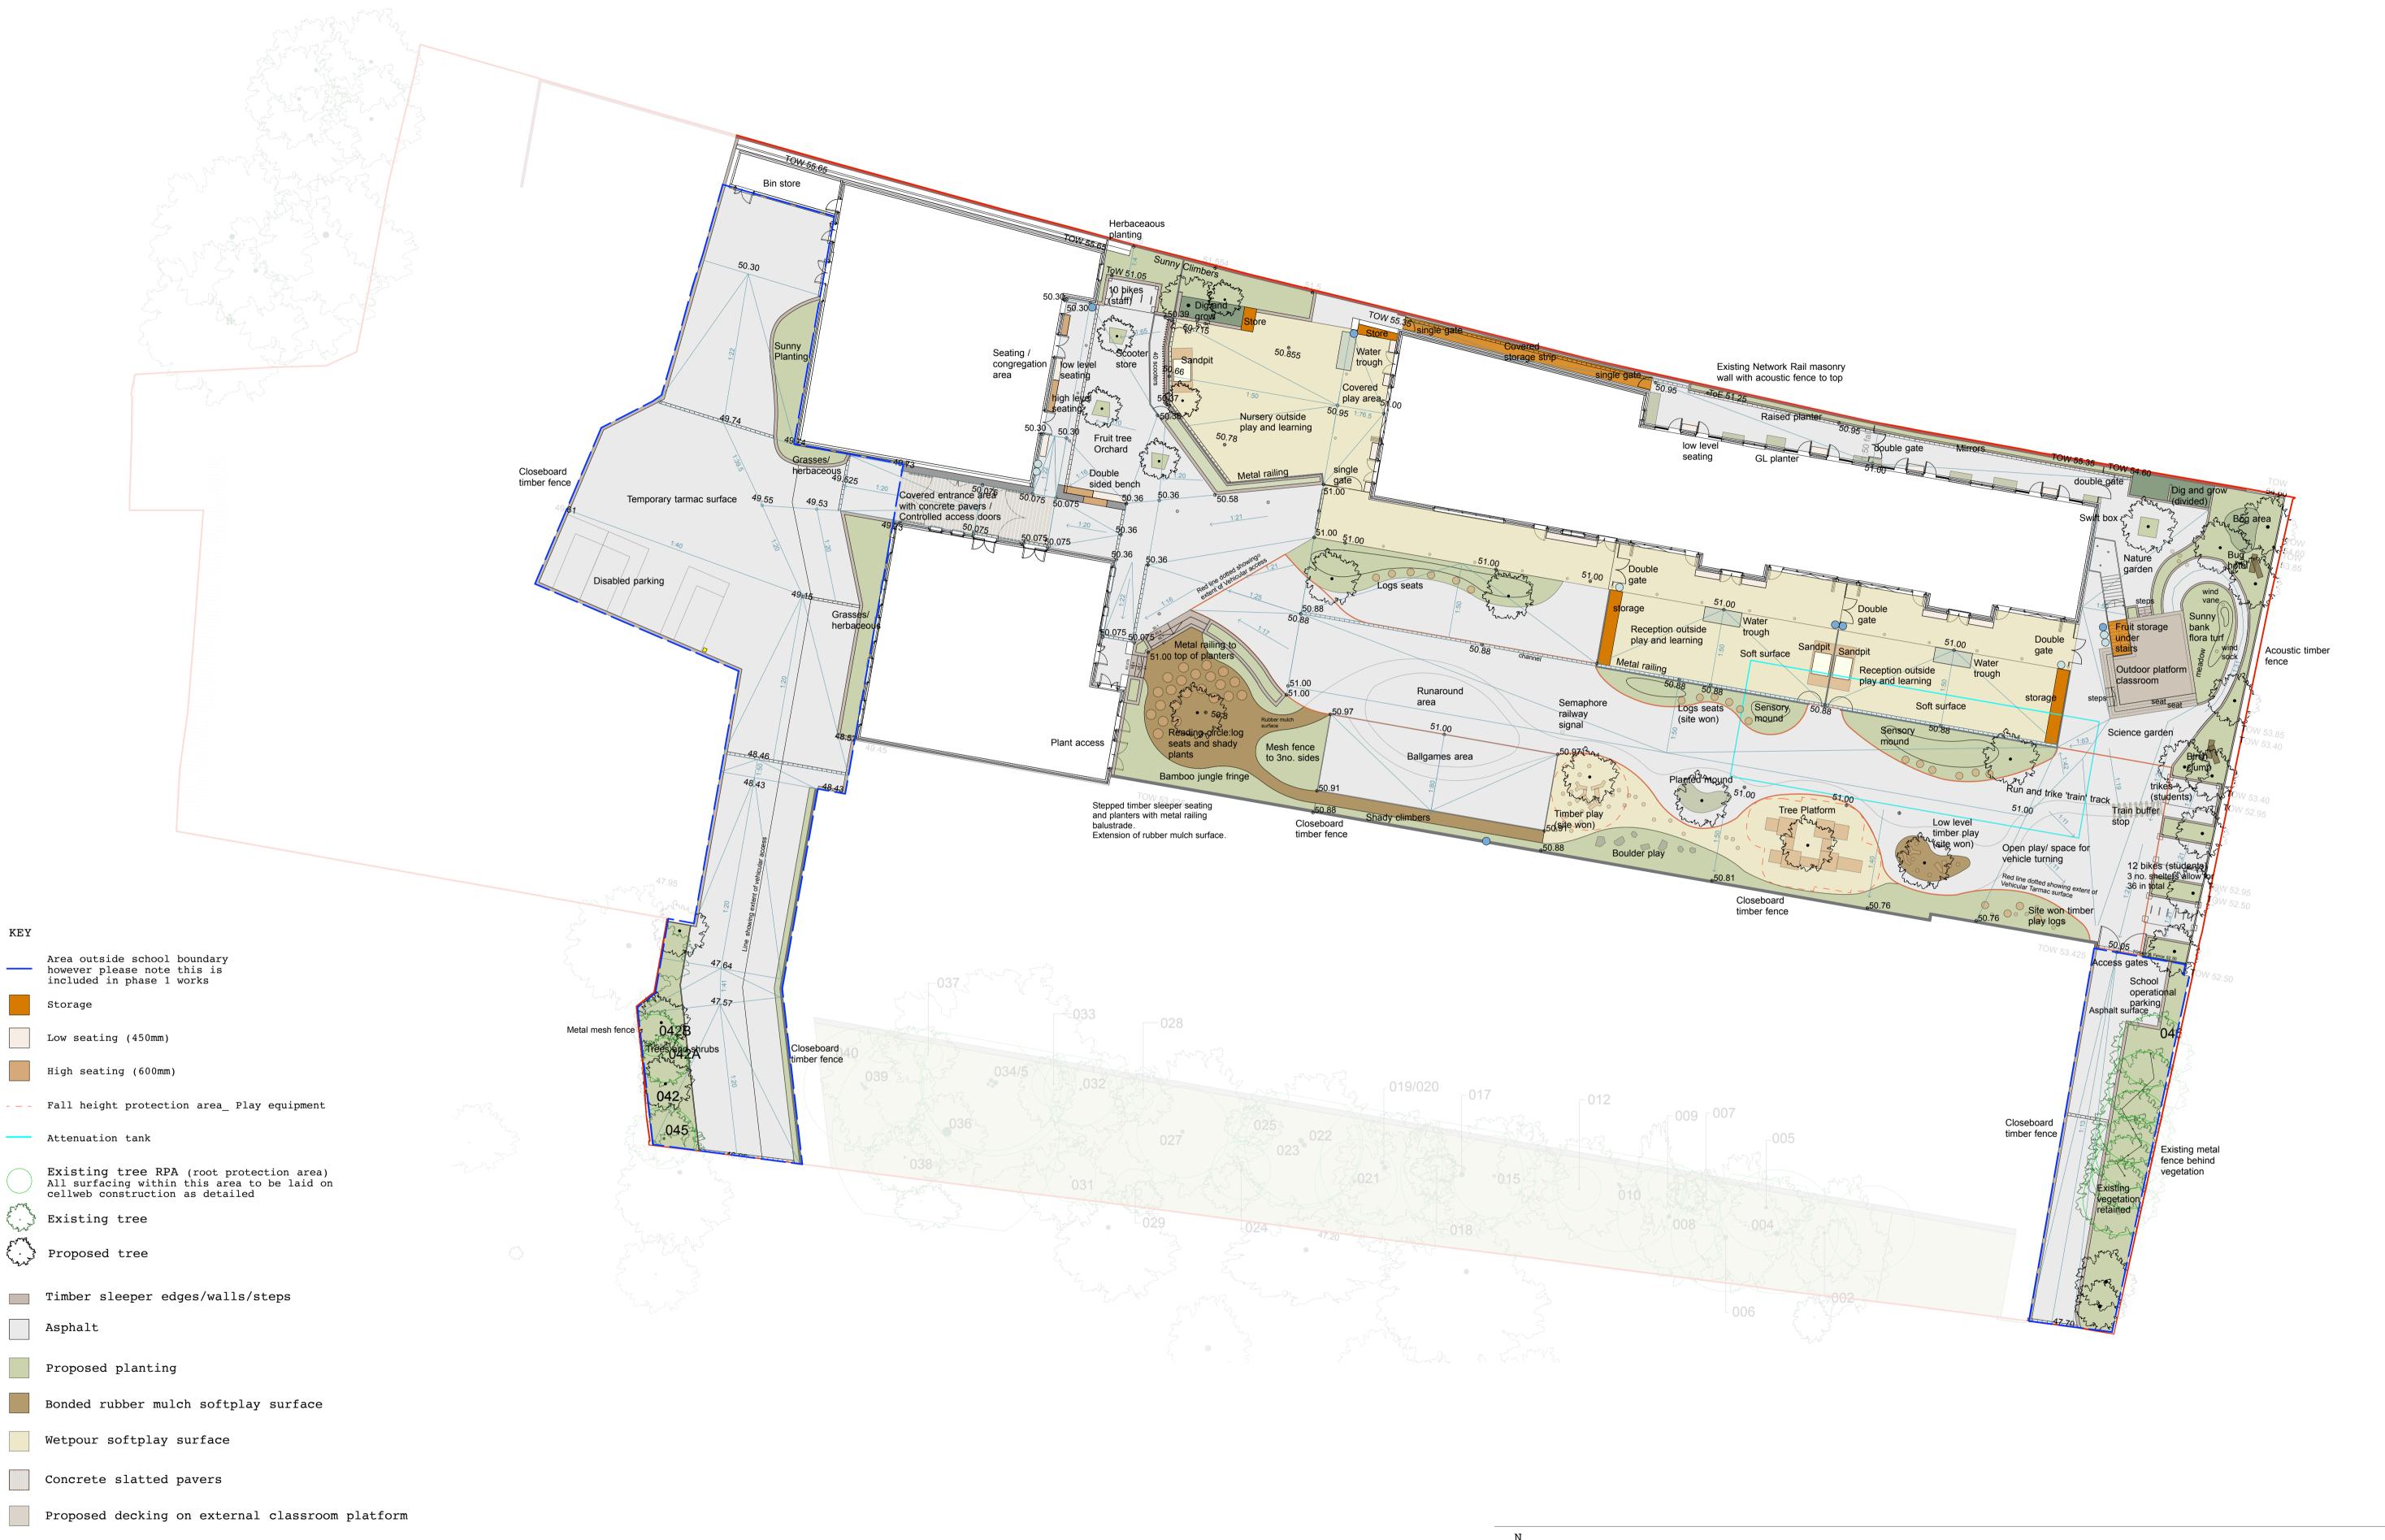

Note: All boundaries to phase 2 development to be close boarded timber fence.

Note: All external works should comply with Arboricultural Method Statement

Drinking fountains

OO.OOO Existing level

00.00 Proposed level

Cold water supply taps for waterplay and watering plants

Telephone +44 (0)207 703 3270

www.jcla.co.uk

Notes

- Do not scale from drawings.

- To be read in conjuntion with all relevant Architects', Services and Structural Engineers' drawings.

- All existing site, tree and building information has been compiled from different sources.

information has been compiled from different sources.

- All dimensions to be checked on site.

Revisions

PLANNING CONDITION ISSUE