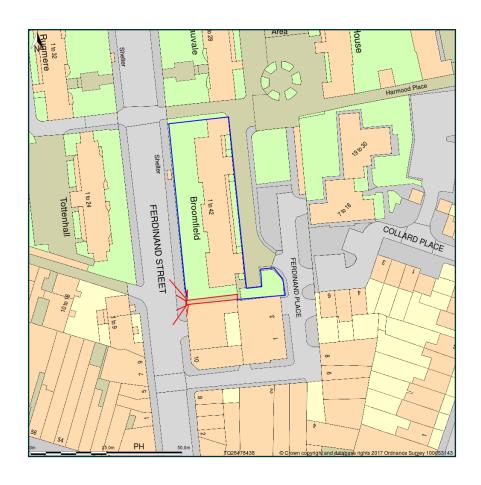

## Alley between Flats 1- 42 Broomfield, NW1 8ED and 12 Ferdinand Street, NW1 showing position of gate.

Site Plan shows area bounded by: 528402.78, 184311.88 528544.21, 184453.31 (at a scale of 1:1250), OSGridRef: TQ28478438. The representation of a road, track or path is no evidence of a right of way. The representation of features as lines is no evidence of a property boundary.