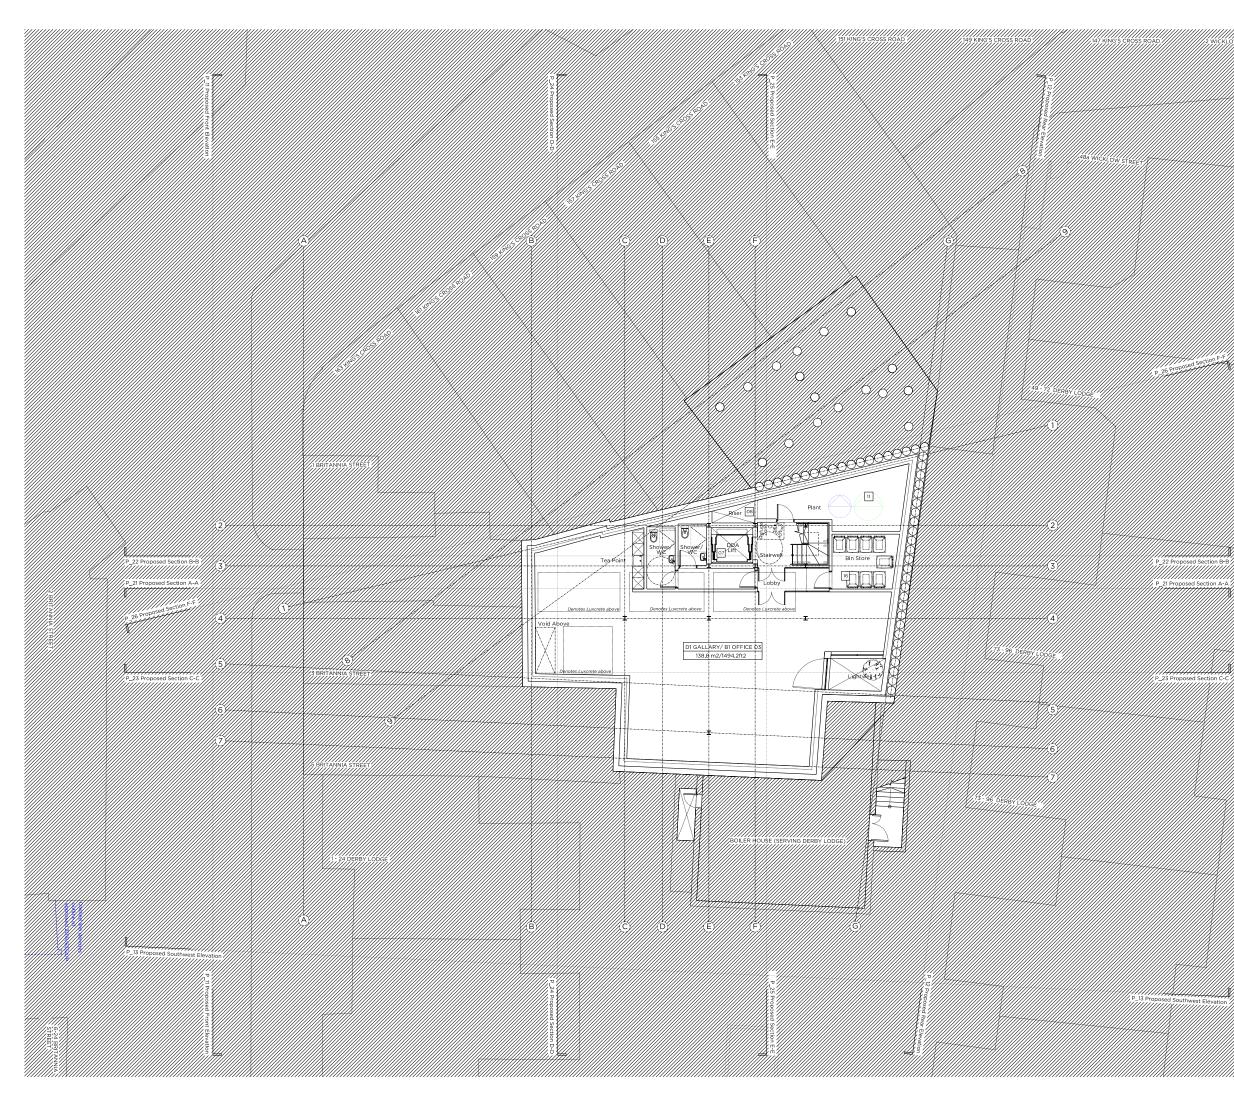

## parmarbrook

| Key Plan, | Scale \$1250                                                                                                        |
|-----------|---------------------------------------------------------------------------------------------------------------------|
| K         | 165 to 167                                                                                                          |
| 17        |                                                                                                                     |
| A         |                                                                                                                     |
|           |                                                                                                                     |
| -         | BULLING STREET TO THE                                                           |
|           |                                                                                                                     |
|           |                                                                                                                     |
| T         |                                                                                                                     |
| H         | The for the states                                                                                                  |
| 15        | U Denty Lange                                                                                                       |
| ٢         | WICKION STREET                                                                                                      |
| Car       | FTH H J PREMI WORLDAND                                                                                              |
| Legen     | 1:                                                                                                                  |
| 7////     | 7777                                                                                                                |
|           | Existing structure / Proposed sedum roof                                                                            |
|           | New structure                                                                                                       |
|           | Outline of existing Existing brickwork                                                                              |
|           |                                                                                                                     |
|           | Outline of Proposed<br>consented scheme Brickwork Proposed brickwork                                                |
| Propos    | ied notes:                                                                                                          |
| 01        | Existing secure gate. Refer to 'P_11 Proposed Front<br>Elevation'                                                   |
| 02        | Elevation'<br>Josta 2 - Tier (7 bicycles). Refer to Design & Access<br>Statement [Section 18.0]                     |
|           | Statement [Section'18.0]<br>Sheffield Bike Stand (6 bicycles), Refer to Design & Access<br>Statement [Section 18.0] |
| 03        |                                                                                                                     |
| 04        | Pavement lights                                                                                                     |
| 05        | Glass curtain walling                                                                                               |
| 06        | Double Glazed Window                                                                                                |
| 07        | Equality Act Compliant Lift                                                                                         |
| 08        | M&E Riser                                                                                                           |
| 09        | Data Riser                                                                                                          |
| 10        | Mansafe system (Maintenance access only)                                                                            |
| 11        | Plant room                                                                                                          |
|           |                                                                                                                     |
| 12        | Lift overrun                                                                                                        |
| 13        | Link bridge                                                                                                         |
| 14        | Brick facade                                                                                                        |
| 15        | Acoustic Enclosure                                                                                                  |
| 16        | Mechanically ventilated secure bin store                                                                            |
| 17        | Glass balustrade                                                                                                    |
| 18        | Satellite dish                                                                                                      |
| 19        | Bat Box                                                                                                             |
| 20        | Breakout Panel - Emergency Escape                                                                                   |
| 20        | Photovoltaics                                                                                                       |
|           |                                                                                                                     |
| 22        | Sedum Roof                                                                                                          |
| 23        | AOV                                                                                                                 |
| 24        | Access Hatch (Maintenance access only)                                                                              |
| 25        | Orientated Slot Windows                                                                                             |
| 26        | Rooflight                                                                                                           |
| 27        | Anodised Railings                                                                                                   |
| 28        | Existing Neighbours Air Conditioning Units                                                                          |
| 29        | Double Glazed Doors                                                                                                 |
| 23        | Double Glazea D0013                                                                                                 |

| Key Plan, Scale 31250                                           |                                         |
|-----------------------------------------------------------------|-----------------------------------------|
|                                                                 | 10 140 - Crito In 7/1                   |
| 165 60 7.657                                                    |                                         |
|                                                                 |                                         |
|                                                                 |                                         |
| BRITANNA STREET                                                 | e las                                   |
| BRITAL TIN 24                                                   | E HER SCHOOL STORE                      |
|                                                                 |                                         |
| The for the A                                                   | $\langle N \rangle / \langle N \rangle$ |
| AND FL                                                          |                                         |
| Derty Logge                                                     |                                         |
|                                                                 | Tanga                                   |
| Car Yru bine                                                    | WICKLOW STREET                          |
|                                                                 |                                         |
| Legend:                                                         |                                         |
| Existing structure /<br>Earth                                   | Proposed sedum<br>roof                  |
|                                                                 |                                         |
| New structure                                                   | finish                                  |
| Outline of existing<br>structure                                | Existing<br>brickwork                   |
| Outline of<br>consented scheme<br>Ref. 2008/2940/P              | Proposed<br>brickwork                   |
|                                                                 |                                         |
| Proposed notes:                                                 |                                         |
| 01 Existing secure gate. Refer to<br>Elevation'                 |                                         |
| 02 Josta 2 - Tier (7 bicycles). Ref<br>Statement [Section 18.0] | fer to Design & Access                  |
| 03 Sheffield Bike Stand (6 bicycl<br>Statement [Section 18.0]   | es). Refer to Design & Access           |
| 04 Pavement lights                                              |                                         |
| 05 Glass curtain walling                                        |                                         |
| 06 Double Glazed Window                                         |                                         |
|                                                                 |                                         |
|                                                                 |                                         |
| 08 M&E Riser                                                    |                                         |
| 09 Data Riser                                                   |                                         |
| 10 Mansafe system (Maintenance                                  | e access only)                          |
| 11 Plant room                                                   |                                         |
| 12 Lift overrun                                                 |                                         |
| 13 Link bridge                                                  |                                         |
| 14 Brick facade                                                 |                                         |
| 15 Acoustic Enclosure                                           |                                         |
|                                                                 |                                         |
| 16 Mechanically ventilated secur                                | e un store                              |
| 17 Glass balustrade                                             |                                         |
| 18 Satellite dish                                               |                                         |
| 19 Bat Box                                                      |                                         |
| 20 Breakout Panel - Emergency                                   | Escape                                  |
| 21 Photovoltaics                                                |                                         |
| 22 Sedum Roof                                                   |                                         |
| 23 AOV                                                          |                                         |
|                                                                 |                                         |
| 24 Access Hatch (Maintenance a                                  | ccess only)                             |
| 25 Orientated Slot Windows                                      |                                         |
| 26 Rooflight                                                    |                                         |
| 27 Anodised Railings                                            |                                         |
| 28 Existing Neighbours Air Cond                                 | litioning Units                         |
| 29 Double Glazed Doors                                          |                                         |