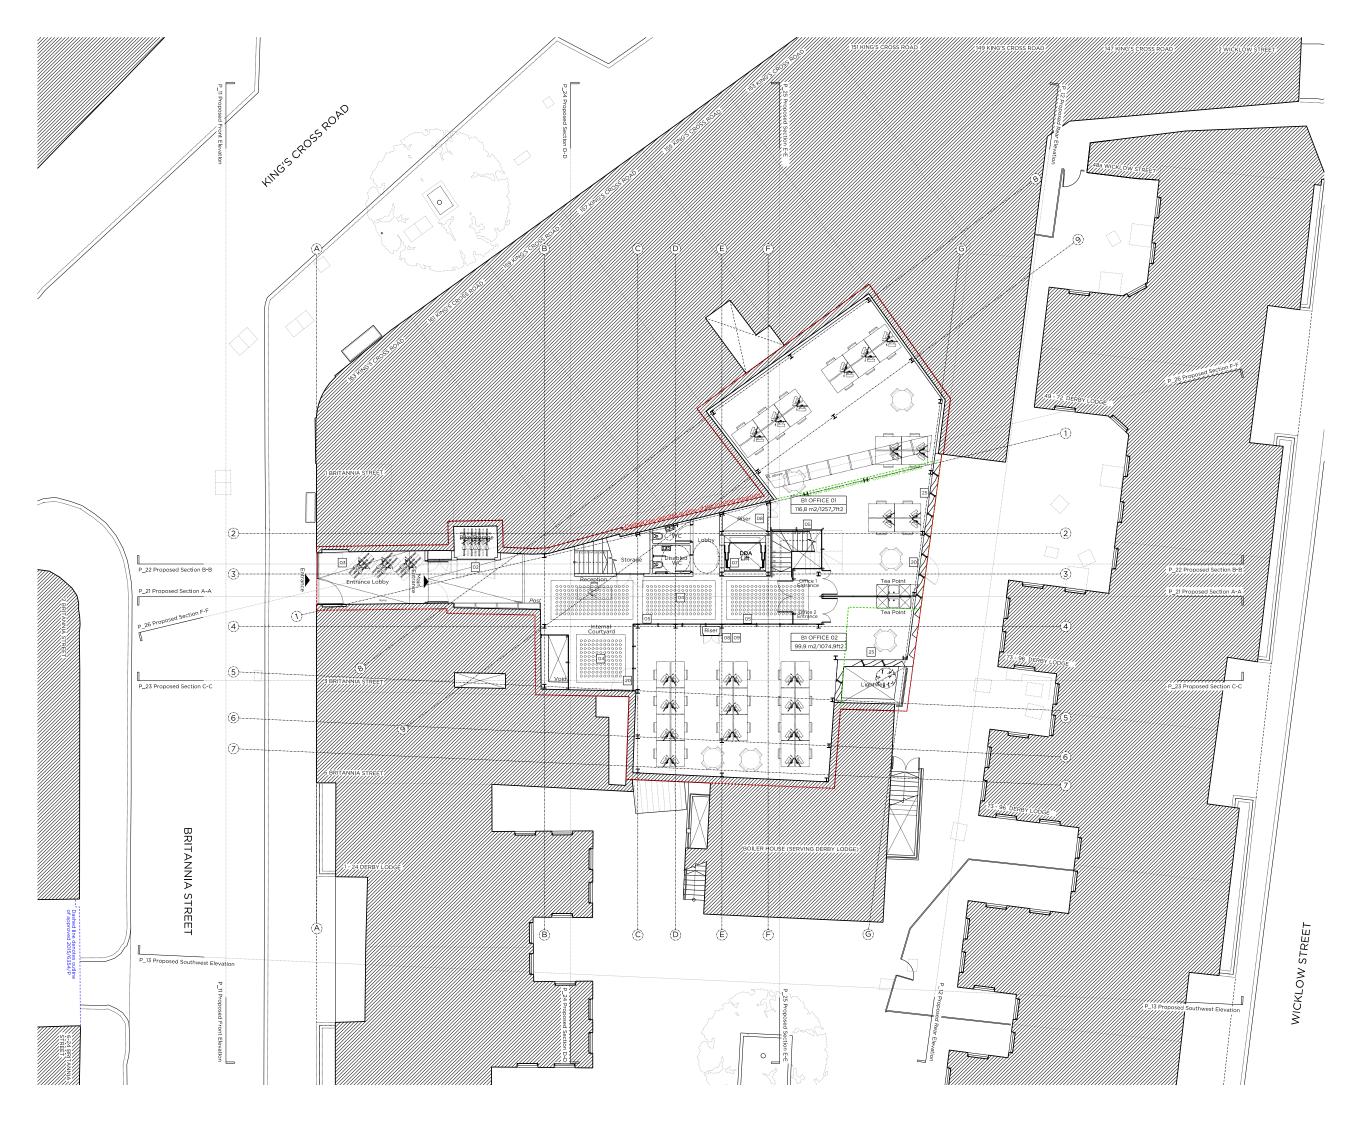

## parmarbrook

| Key Plan, | Scale \$1250                                                                                                        |
|-----------|---------------------------------------------------------------------------------------------------------------------|
| K         | 165 to 167                                                                                                          |
| 17        |                                                                                                                     |
| A         |                                                                                                                     |
|           |                                                                                                                     |
| -         | BULLING STREET TO THE                                                           |
|           |                                                                                                                     |
|           |                                                                                                                     |
| T         |                                                                                                                     |
| H         | The for the states                                                                                                  |
| 15        | U Denty Lange                                                                                                       |
| ٢         | WICKION STREET                                                                                                      |
| Car       | FTH H J PREMI WORLDAND                                                                                              |
| Legen     | 1:                                                                                                                  |
| 7////     | 7777                                                                                                                |
|           | Existing structure / Proposed sedum roof                                                                            |
|           | New structure                                                                                                       |
|           | Outline of existing Existing brickwork                                                                              |
|           |                                                                                                                     |
|           | Outline of Proposed<br>consented scheme Brickwork Proposed brickwork                                                |
| Propos    | ied notes:                                                                                                          |
| 01        | Existing secure gate. Refer to 'P_11 Proposed Front<br>Elevation'                                                   |
| 02        | Elevation'<br>Josta 2 - Tier (7 bicycles). Refer to Design & Access<br>Statement [Section 18.0]                     |
|           | Statement [Section'18.0]<br>Sheffield Bike Stand (6 bicycles), Refer to Design & Access<br>Statement [Section 18.0] |
| 03        |                                                                                                                     |
| 04        | Pavement lights                                                                                                     |
| 05        | Glass curtain walling                                                                                               |
| 06        | Double Glazed Window                                                                                                |
| 07        | Equality Act Compliant Lift                                                                                         |
| 08        | M&E Riser                                                                                                           |
| 09        | Data Riser                                                                                                          |
| 10        | Mansafe system (Maintenance access only)                                                                            |
| 11        | Plant room                                                                                                          |
|           |                                                                                                                     |
| 12        | Lift overrun                                                                                                        |
| 13        | Link bridge                                                                                                         |
| 14        | Brick facade                                                                                                        |
| 15        | Acoustic Enclosure                                                                                                  |
| 16        | Mechanically ventilated secure bin store                                                                            |
| 17        | Glass balustrade                                                                                                    |
| 18        | Satellite dish                                                                                                      |
| 19        | Bat Box                                                                                                             |
| 20        | Breakout Panel - Emergency Escape                                                                                   |
| 20        | Photovoltaics                                                                                                       |
|           |                                                                                                                     |
| 22        | Sedum Roof                                                                                                          |
| 23        | AOV                                                                                                                 |
| 24        | Access Hatch (Maintenance access only)                                                                              |
| 25        | Orientated Slot Windows                                                                                             |
| 26        | Rooflight                                                                                                           |
| 27        | Anodised Railings                                                                                                   |
| 28        | Existing Neighbours Air Conditioning Units                                                                          |
| 29        | Double Glazed Doors                                                                                                 |
| 23        | Double Glazea D0013                                                                                                 |

| Key Plan, Scale 31250                                           |                                         |
|-----------------------------------------------------------------|-----------------------------------------|
|                                                                 | 10 140 - Crito In 7/1                   |
| 165 60 7.657                                                    |                                         |
|                                                                 |                                         |
|                                                                 |                                         |
| BRITANNA STREET                                                 | e las                                   |
| BRITAL TIN 24                                                   | E HER SCHOOL STORE                      |
|                                                                 |                                         |
| The for the A                                                   | $\langle N \rangle / \langle N \rangle$ |
| AND FL                                                          |                                         |
| Derty Logge                                                     |                                         |
|                                                                 | Tanga                                   |
| Car Yru bine                                                    | WICKLOW STREET                          |
|                                                                 |                                         |
| Legend:                                                         |                                         |
| Existing structure /<br>Earth                                   | Proposed sedum<br>roof                  |
|                                                                 |                                         |
| New structure                                                   | finish                                  |
| Outline of existing<br>structure                                | Existing<br>brickwork                   |
| Outline of<br>consented scheme<br>Ref. 2008/2940/P              | Proposed<br>brickwork                   |
|                                                                 |                                         |
| Proposed notes:                                                 |                                         |
| 01 Existing secure gate. Refer to<br>Elevation'                 |                                         |
| 02 Josta 2 - Tier (7 bicycles). Ref<br>Statement [Section 18.0] | fer to Design & Access                  |
| 03 Sheffield Bike Stand (6 bicycl<br>Statement [Section 18.0]   | es). Refer to Design & Access           |
| 04 Pavement lights                                              |                                         |
| 05 Glass curtain walling                                        |                                         |
| 06 Double Glazed Window                                         |                                         |
|                                                                 |                                         |
|                                                                 |                                         |
| 08 M&E Riser                                                    |                                         |
| 09 Data Riser                                                   |                                         |
| 10 Mansafe system (Maintenance                                  | e access only)                          |
| 11 Plant room                                                   |                                         |
| 12 Lift overrun                                                 |                                         |
| 13 Link bridge                                                  |                                         |
| 14 Brick facade                                                 |                                         |
| 15 Acoustic Enclosure                                           |                                         |
|                                                                 |                                         |
| 16 Mechanically ventilated secur                                | e un store                              |
| 17 Glass balustrade                                             |                                         |
| 18 Satellite dish                                               |                                         |
| 19 Bat Box                                                      |                                         |
| 20 Breakout Panel - Emergency                                   | Escape                                  |
| 21 Photovoltaics                                                |                                         |
| 22 Sedum Roof                                                   |                                         |
| 23 AOV                                                          |                                         |
|                                                                 |                                         |
| 24 Access Hatch (Maintenance a                                  | ccess only)                             |
| 25 Orientated Slot Windows                                      |                                         |
| 26 Rooflight                                                    |                                         |
| 27 Anodised Railings                                            |                                         |
| 28 Existing Neighbours Air Cond                                 | litioning Units                         |
| 29 Double Glazed Doors                                          |                                         |

| A                                                                                           | 10.03.                                                                                | 2017 Rev<br>2016                                       | Islon Followi                   |           | ers Comn<br>d for Plai |
|---------------------------------------------------------------------------------------------|---------------------------------------------------------------------------------------|--------------------------------------------------------|---------------------------------|-----------|------------------------|
| -                                                                                           | 18.11.                                                                                | 2016                                                   |                                 | Issue     | d for Plai             |
|                                                                                             |                                                                                       |                                                        |                                 |           |                        |
| DI                                                                                          | ٩N                                                                                    | ЛN                                                     | 111                             |           | $\frown$               |
|                                                                                             |                                                                                       | NIN                                                    | 111                             | N         |                        |
|                                                                                             |                                                                                       |                                                        |                                 |           |                        |
| Project No.                                                                                 |                                                                                       |                                                        | 1                               | 16C       | )38                    |
| Client                                                                                      |                                                                                       |                                                        | Ba                              | lcap F    | Re Ltd                 |
| Date                                                                                        |                                                                                       |                                                        |                                 | March     | n 2017                 |
| Scale                                                                                       |                                                                                       | 1:10                                                   | 00@A1/                          | / 1:200   | D@A3                   |
| Project<br>La                                                                               | nd to Rear                                                                            | of 159 <b>-</b> 163                                    | 3 K <b>i</b> ngs (              | Cross     | Road                   |
| Drawing Title:                                                                              |                                                                                       | Proposed                                               | Ground                          | Floor     | P <b>l</b> an          |
| Drawing No.                                                                                 |                                                                                       |                                                        | PC                              | 1         | Rev.                   |
| Drawn                                                                                       | Approved                                                                              |                                                        | Signe                           |           | P2                     |
| PC                                                                                          |                                                                                       | мw                                                     | Signe                           | AT        |                        |
|                                                                                             |                                                                                       |                                                        |                                 |           |                        |
| $\langle \rangle$                                                                           | Mar                                                                                   | ek                                                     |                                 |           |                        |
| $(\langle \diamondsuit \rangle$                                                             | Wo                                                                                    | ciech                                                  | owsk                            | < l       |                        |
| $\langle W \rangle$                                                                         |                                                                                       | nitects                                                |                                 |           |                        |
| 6 - 68 Margaret Stre                                                                        | et W1W 8SR                                                                            | T. 020 7580                                            | 9336                            | www.n     | nw-a.co.u              |
| opyright Marek Wo<br>Io Implied license ex                                                  | iclechowski Archit                                                                    | ects.                                                  | od to colcula                   | to proper | for the                |
| urposes of valuation<br>Imensions to be the<br>slevant British Stand<br>missions to be repo | <ol> <li>All dimensions to<br/>ir responsibility. D<br/>lards and Building</li> </ol> | o be checked on<br>o not scale draw<br>Regulations reg | site by the co<br>Ings_All work | ontractor | and such               |
| $\frown$                                                                                    |                                                                                       |                                                        |                                 |           |                        |
| $\forall$                                                                                   |                                                                                       |                                                        |                                 |           |                        |
| _                                                                                           |                                                                                       |                                                        |                                 |           |                        |
| 1m 2m                                                                                       | 4m                                                                                    | 6m                                                     |                                 | 8m        | 1                      |