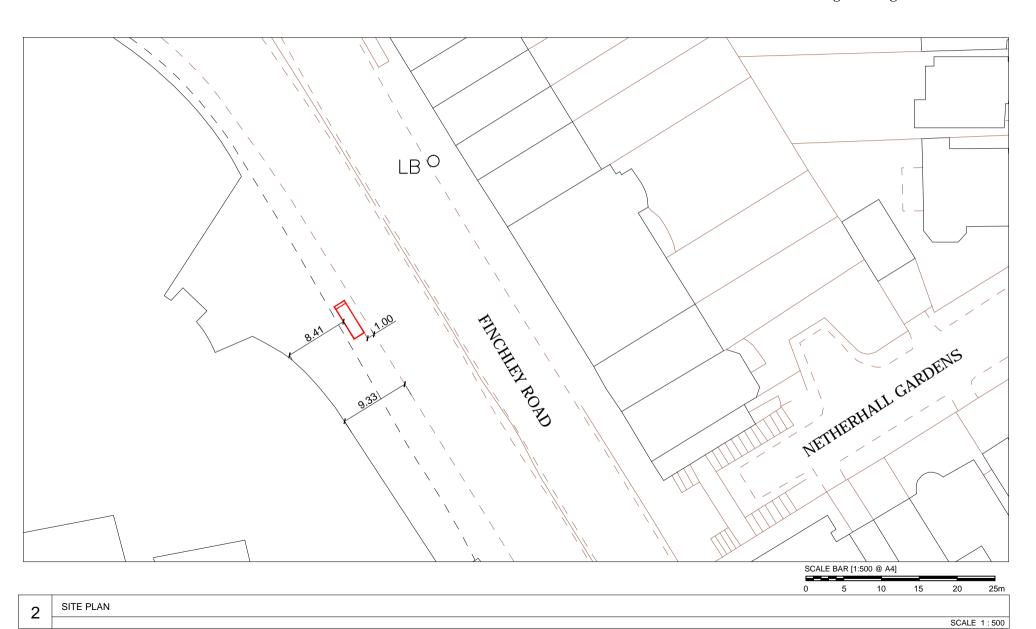

Finchley Road, London, NW3 6LU Junction With Netherhall Gardens Furniture Index: CAM0097AB Easting/Northing: 526248/184795

Finchley Road, London, NW3 6LU Junction With Netherhall Gardens Furniture Index: CAM0097AB Easting/Northing: 526248/184795