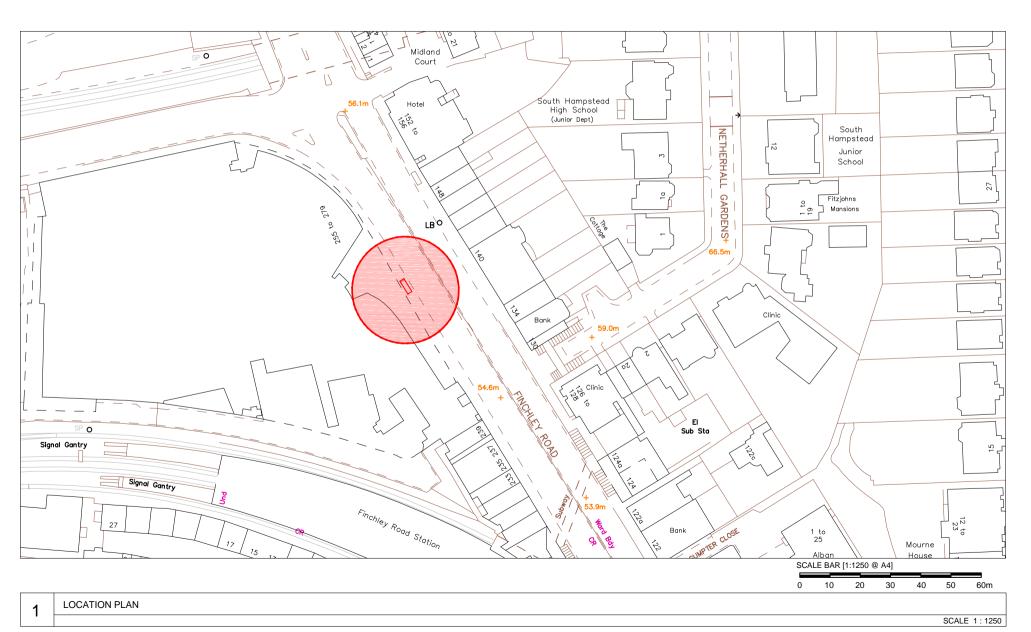

Finchley Road, London, NW3 6LU Junction With Netherhall Gardens Furniture Index: CAM0097AB Easting/Northing: 526248/184795

Finchley Road, London, NW3 6LU Junction With Netherhall Gardens Furniture Index: CAM0097AB Easting/Northing: 526248/184795