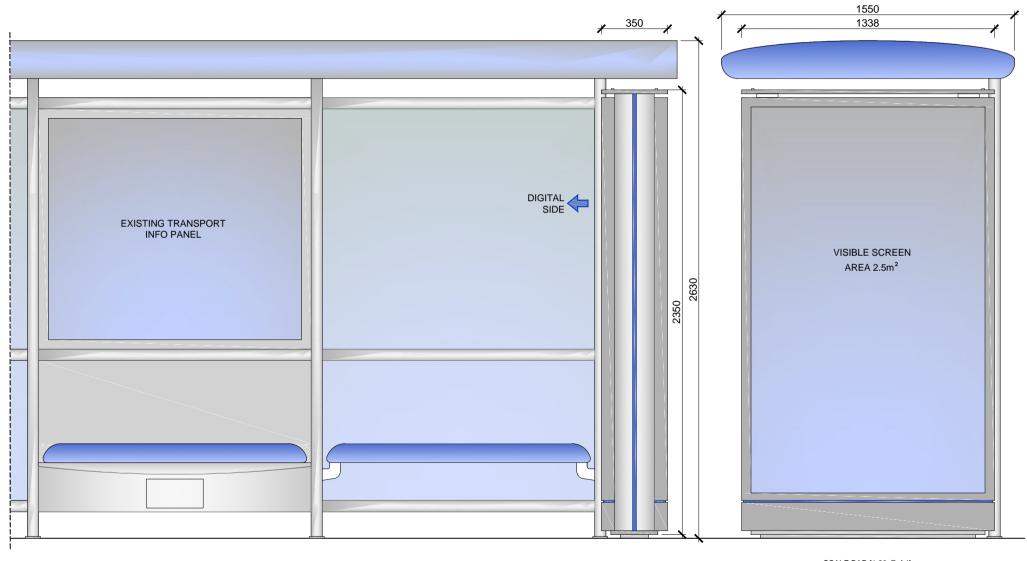

# PROPOSED ADVERTISING DISPLAY

The proposed advertising panel will comprise a double sided freestanding forum structure, featuring 1 x digital screen on one side and a static poster advertisment panel on the reverse at one end of the bus shelter. This will be viewed as an integral part of the existing shelter design.

Finchley Road, London, NW3 6LU Junction With Netherhall Gardens Furniture Index: CAM0097AB Easting/Northing: 526248/184795

SCALE BAR [1:20 @ A4]
0 0.1 0.2 0.3 0.4 0.5 0.6 0.7 0.8 0.9 1m