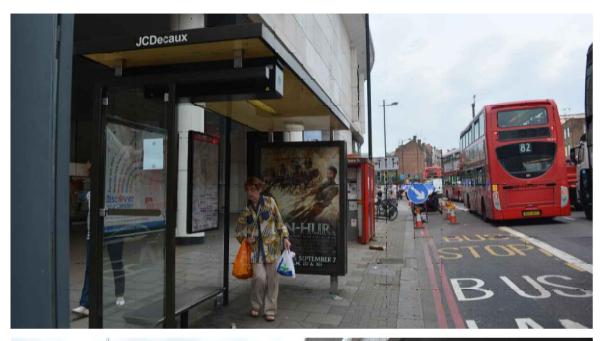

# PROPOSED ADVERTISING DISPLAY

The proposed advertising panel will comprise a double sided freestanding forum structure, featuring 1 x digital screen on one side and a static poster advertisment panel on the reverse at one end of the bus shelter. This will be viewed as an integral part of the existing shelter design.