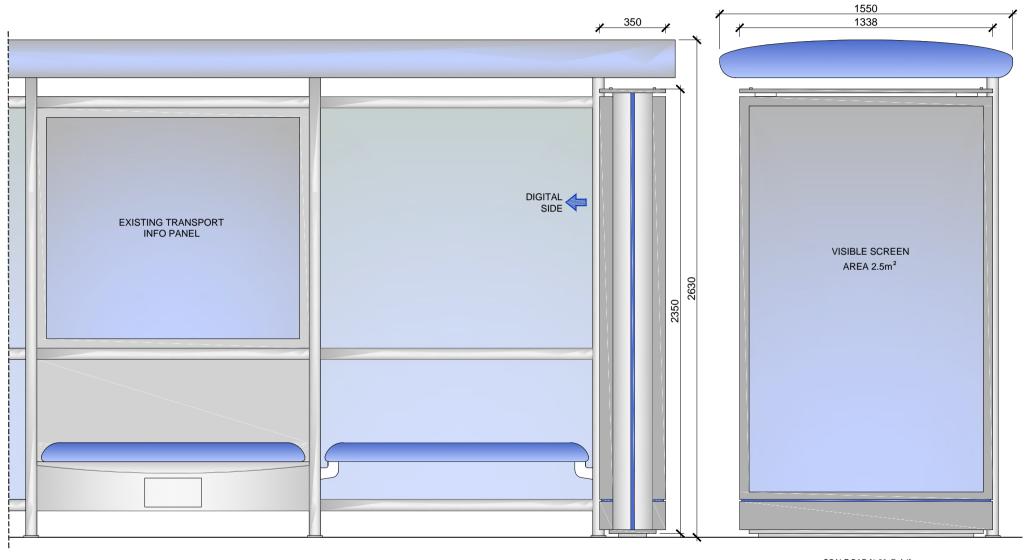

# PROPOSED ADVERTISING DISPLAY

The proposed advertising panel will comprise a double sided freestanding forum structure, featuring 1 x digital screen on one side and a static poster advertisment panel on the reverse at one end of the bus shelter. This will be viewed as an integral part of the existing shelter design.

140 Finchley Road, London, NW3 5JS Junction with Netherhall Gardens Furniture Index: CAM0045AB Easting/Northing: 526272/184791

SCALE BAR [1:20 @ A4]

0 0.1 0.2 0.3 0.4 0.5 0.6 0.7 0.8 0.9 1m