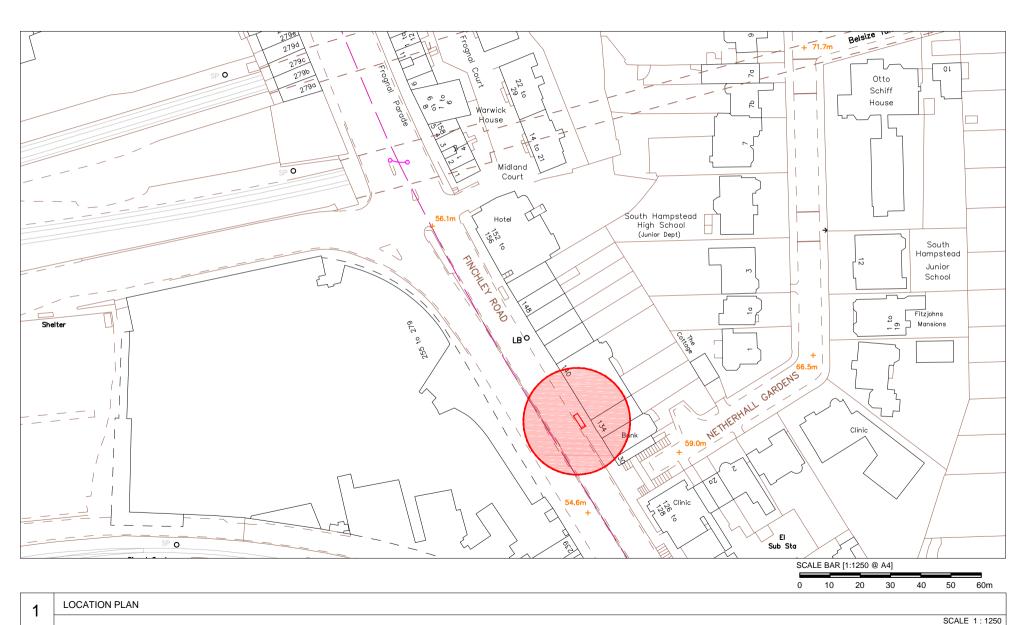

140 Finchley Road, London, NW3 5JS Junction with Netherhall Gardens Furniture Index: CAM0045AB Easting/Northing: 526272/184791

140 Finchley Road, London, NW3 5JS Junction with Netherhall Gardens Furniture Index: CAM0045AB Easting/Northing: 526272/184791