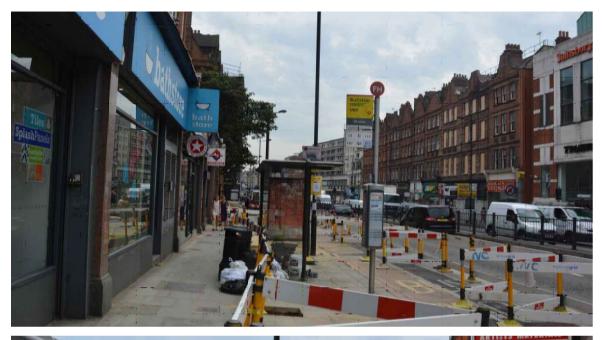

# PROPOSED ADVERTISING DISPLAY

The proposed advertising panel will comprise a double sided freestanding forum structure, featuring 1 x digital screen on one side and a static poster advertisment panel on the reverse at one end of the bus shelter. This will be viewed as an integral part of the existing shelter design.