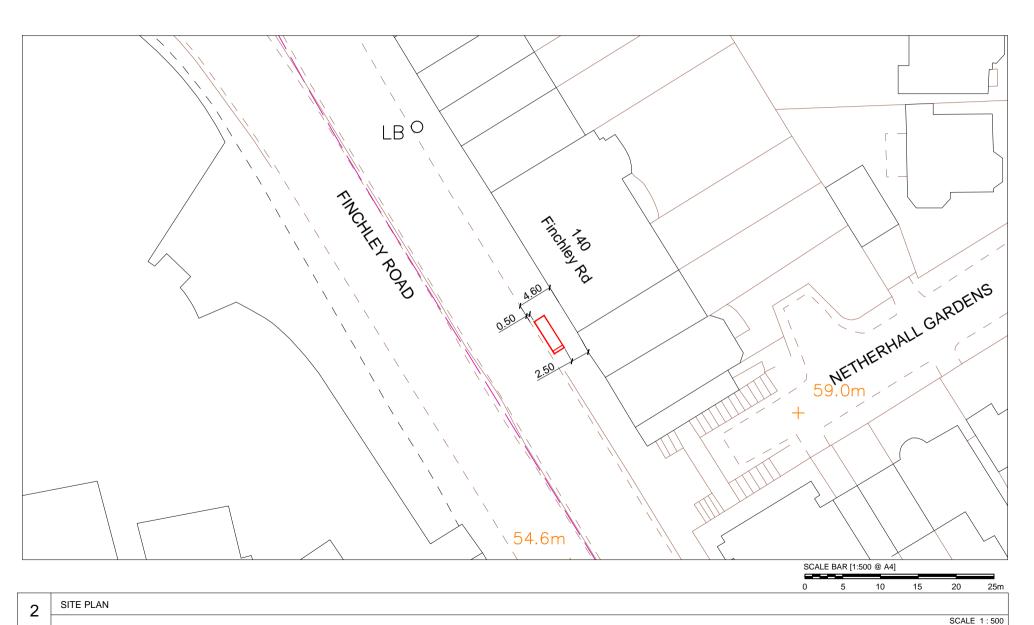

140 Finchley Road, London, NW3 5JS Junction with Netherhall Gardens Furniture Index: CAM0045AB Easting/Northing: 526272/184791