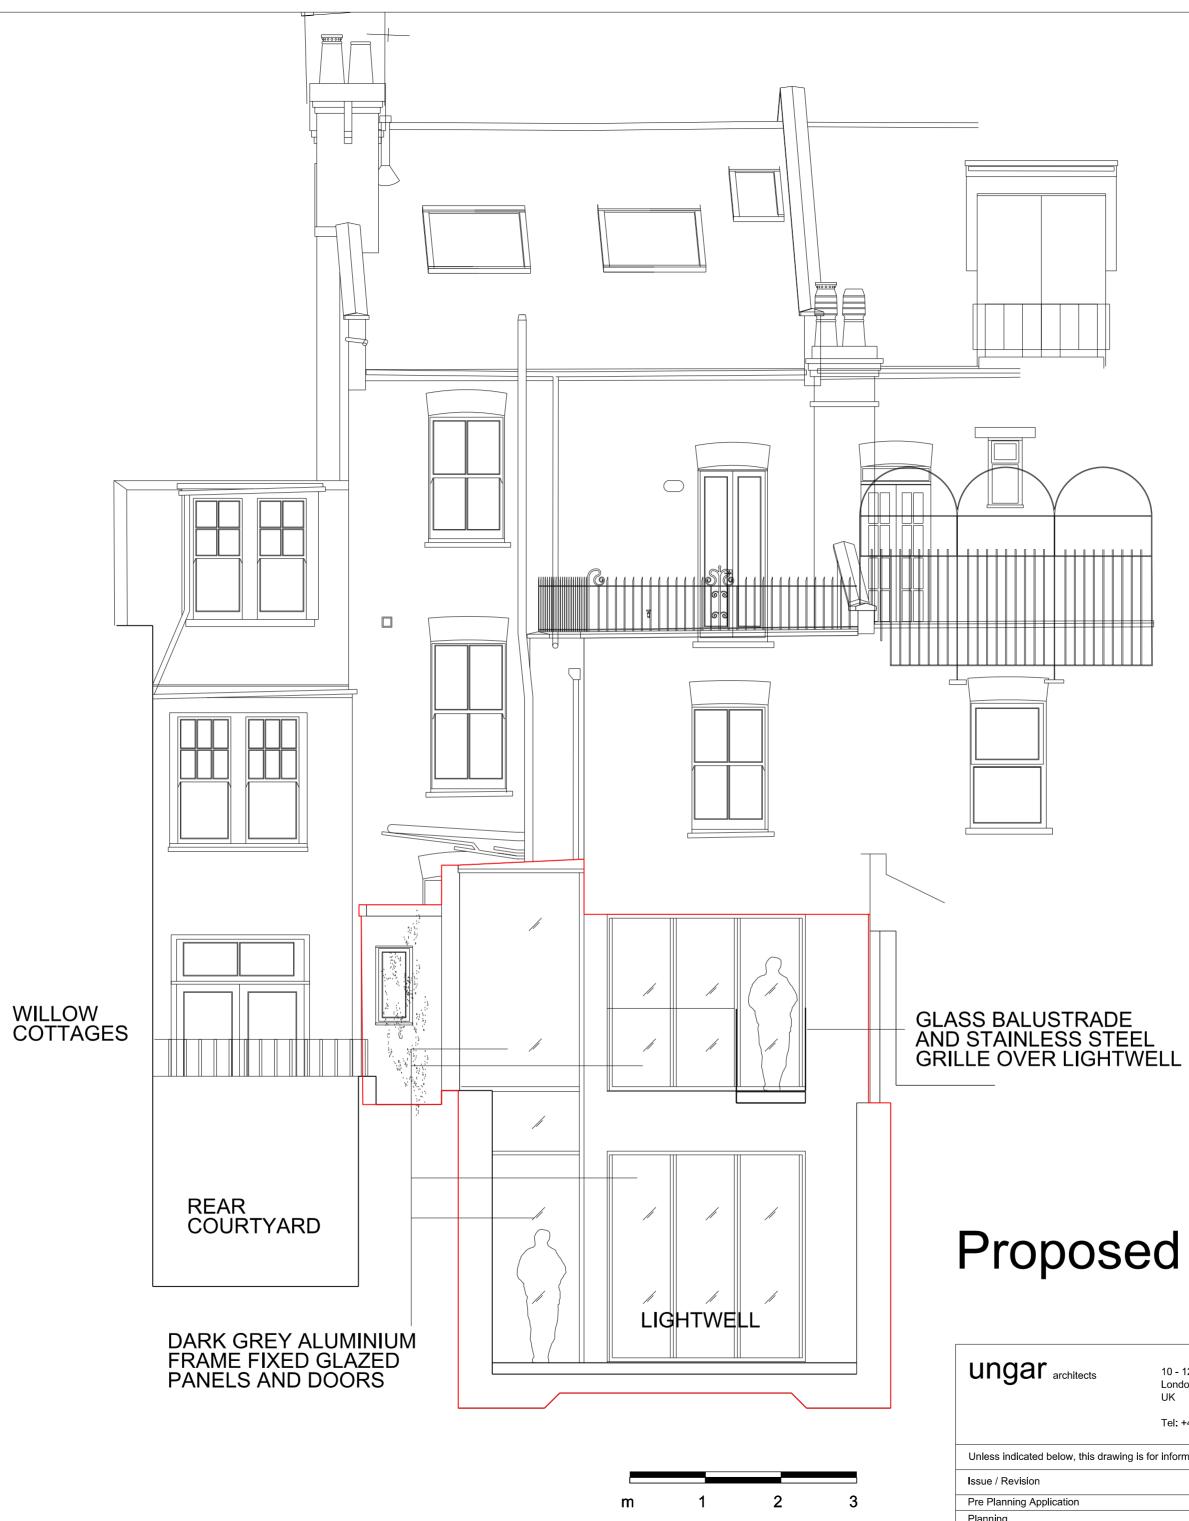

## **Proposed Rear Elevation**

| ungar                                                         | 10 - 12 Perrins Court<br>London, NW3 1QS |          |               | Project     | 31 Willoughby Road      |     |
|---------------------------------------------------------------|------------------------------------------|----------|---------------|-------------|-------------------------|-----|
|                                                               |                                          |          |               | Subject     | Proposed Rear Elevation |     |
|                                                               | UK                                       |          |               | Scale       | 1:50 Date 02/12/20      | )14 |
|                                                               | Tel: +44 (0)20 7431 7547                 |          | Original Size | A2          |                         |     |
| Unless indicated below, this drawing is for information only. |                                          |          |               |             |                         |     |
| Issue / Revision                                              |                                          | Date     | Rev.          |             |                         |     |
| Pre Planning Application                                      |                                          | 02.04.16 | А             | Drawing No. | 109 PLA ELE R           |     |
| Planning                                                      |                                          | 16.12.16 | В             |             |                         |     |
| Planning                                                      |                                          | 13.03.17 | С             |             |                         |     |