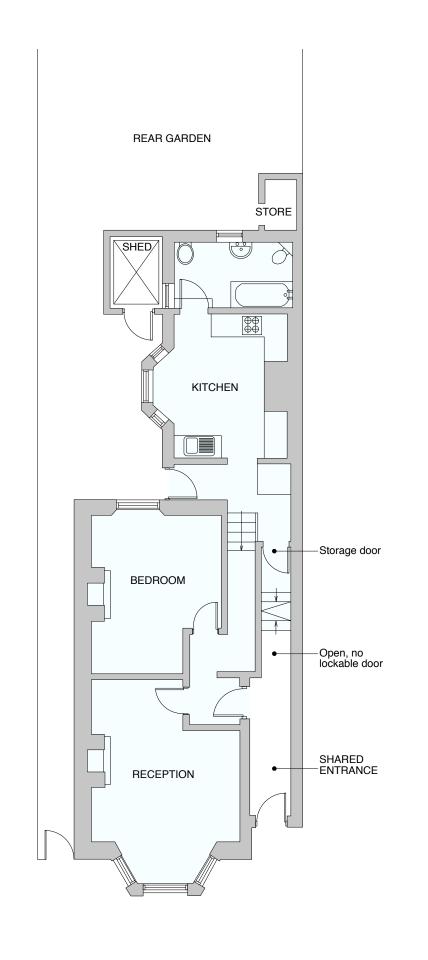

**EXISTING GROUND FLOOR PLAN** 

**EXISTING FIRST FLOOR PLAN** 

BEDROOM

BEDROOM

UTILITY

SCALE 0 (metres)

Open, no lockable door

Lockable door to Flat 2

REVISION 346\_00\_01

**EXISTING BASEMENT PLAN** 

KEY

Flat 1

STORAGE

Non self-contained flat