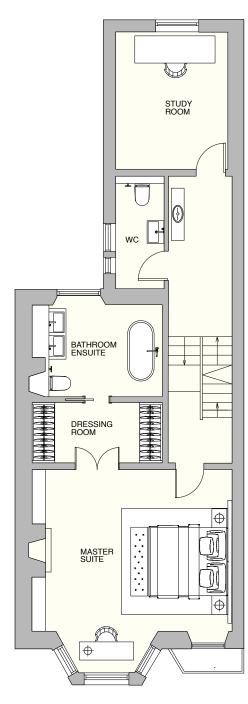

## PROPOSED FIRST FLOOR



SCALE 0 (metres)



## PROPOSED BASEMENT FLOOR

 $\mathbf{\hat{\mathbf{X}}}$ 

|   | GENERAL NOTES:                                                                                                                                                                                                                             |
|---|--------------------------------------------------------------------------------------------------------------------------------------------------------------------------------------------------------------------------------------------|
|   | DO NOT SCALE FROM THIS<br>DRAWING.