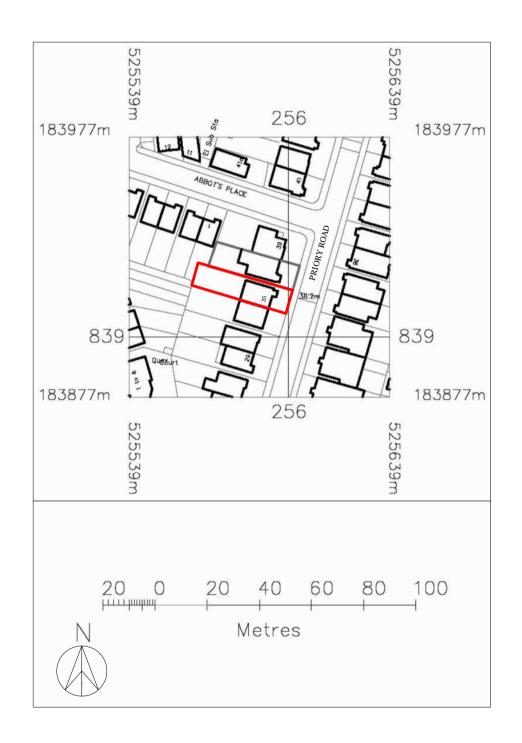

156 - 158 RYE LANE. LONDON. SE15.

scale 1:1250 @ A3 date 14.03.17

Ascension House 197 Grove Lane London SE5 8BP 0 2 0 7 7 3 7 4 9 5 4 AKSarchitects@aol.com

All dimensions to be checked on site and any discrepancies to be reported to the Architect prior to the commencement of work. All dimensions are in millimeters unless otherwise stated. (C) This drawing is copyright.

LOCATION PLAN AS EXISTING 1:1250 @ A3

REPRODUCED UNDER LICENCE OS licence number: AR 100007755

| LOCATION PLAN AS EXISTING                |
|------------------------------------------|
| Drawing no.<br>Job no. 1645 <b>OS O1</b> |
| <br>(C) This harming is a marialit       |