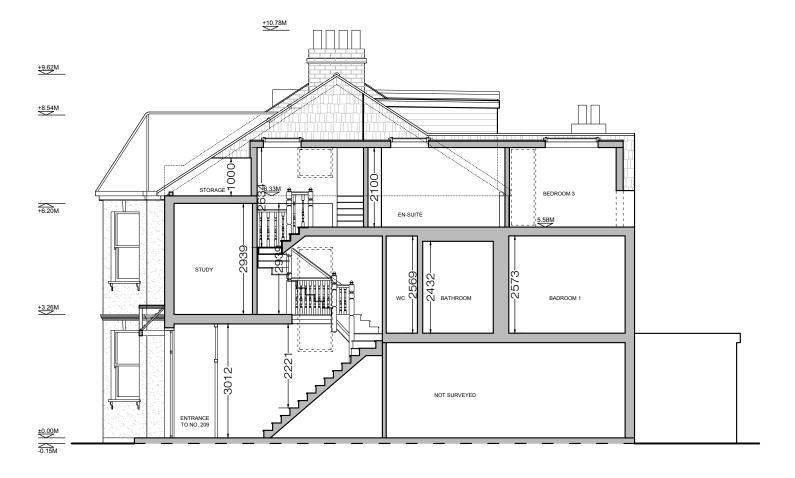

12 PROPOSED SECTION A-A 1:50 @ A1,1:100 @ A3

PROJECT NAME: CLIENT

CLIENT/PROJECT:

0782 209 Fordwych Road, London NW2 3NH

All dimensions in millimetres.

All dimensions in millimetres.

All dimensions and levels are to be checked on site by the main contractor prior to commencing excavation works. Any discrepancy is to be reported back to the degree fee instruction.

This drawing is the property of VORBILD ARCHITECTURE LIMITED and may not be reproduced or disclosed to a third party in any form without written

| CONSTRUCTION:  | SHEET TITLE:            |
|----------------|-------------------------|
| INSTALLATIONS: | PROPOSED<br>SECTION A-A |
| INSTALLATIONS: |                         |

| DRAWING STATUS: | FOR PLANNING |               | JOB NUMER:  | 782      |           |
|-----------------|--------------|---------------|-------------|----------|-----------|
| DRAWN BY:       | SW/MS        | SIGNATURE:    | DRAWING No: | (14)-010 |           |
| APPROVED:       |              | SIGNATURE:    | SCALE:      | DATE     | Rev. No.: |
|                 | MS           | Oldre trotte. | 1:100       |          | 1101.110  |