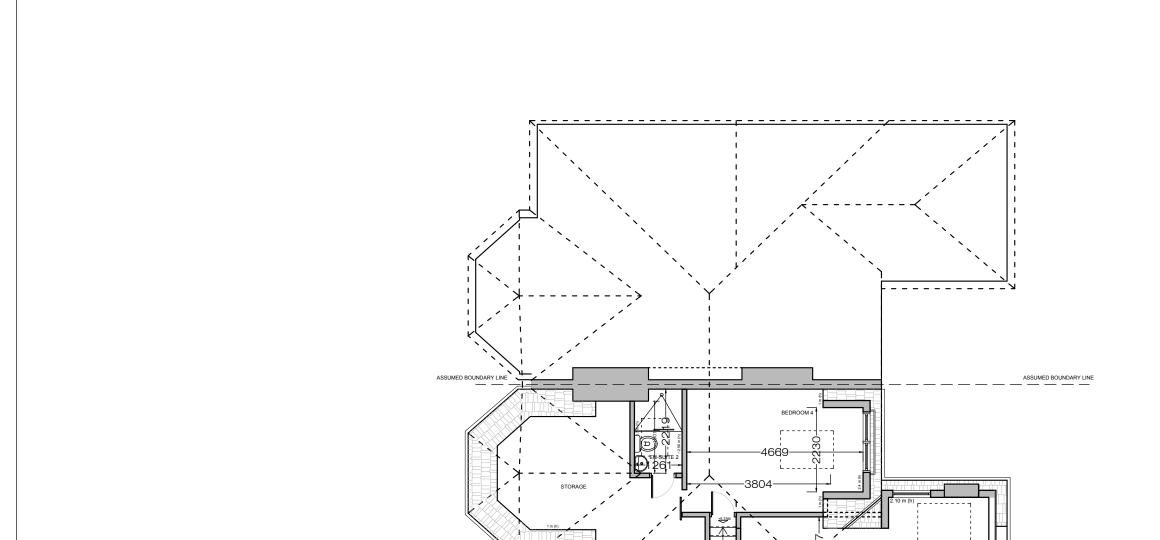

PROJECT NAME: CLIENT/PROJECT:

0782 209 Fordwych Road, London NW2 3NH

OTES : Il dimensions in millimetres. Il dimensions and levels are to be checked on site by th

A

ASSUMED BOUNDARY LINE

| VOR               | BILD               |  |  |  |
|-------------------|--------------------|--|--|--|
| ARCHITECTURE      |                    |  |  |  |
| www.vorbild.co.uk | info@vorbild.co.uk |  |  |  |

| CONSTRUCTION:  | SHEET TITLE: |
|----------------|--------------|
| INSTALLATIONS: |              |
| INSTALLATIONS: |              |

A

PROPOSED

LOFT FLOOR PLAN

| DRAWING STATUS | :            |            | JOB NUMER:  |         |            |           |
|----------------|--------------|------------|-------------|---------|------------|-----------|
|                | FOR PLANNING |            | 07          | 782     |            |           |
| DRAWN BY:      |              | SIGNATURE: | DRAWING No: |         |            |           |
|                | SW/MS        |            | A           | -(13)-0 | 11         |           |
| APPROVED:      |              | SIGNATURE: | SCALE:      | DATE:   |            | Rev. No.: |
|                | MS           |            | 1:100       | )       | 10.03.2017 |           |