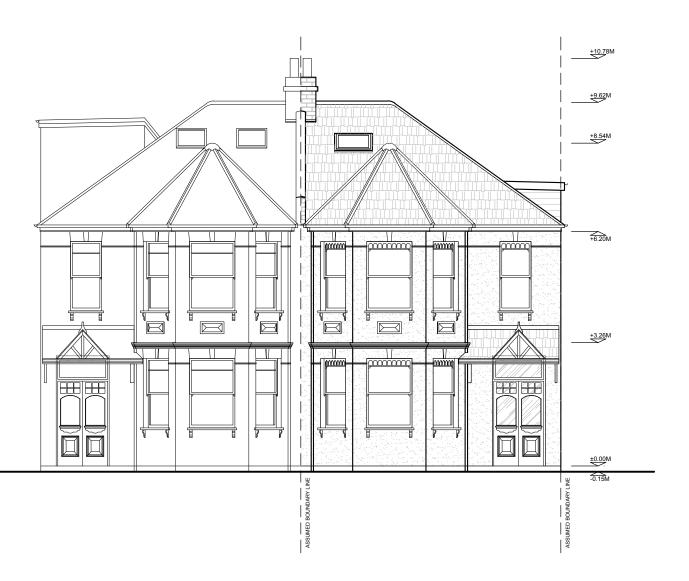

07 A-(12)-010

PROJECT NAME:

EXISTING FRONT ELEVATION

CLIENT/PROJECT:

0782 209 Fordwych Road, London NW2 3NH

1:50 @ A1,1:100 @ A3

NOTES :

All dimensions in millimetres.

## 08 EXISTING REAR ELEVATION A-(12)-010 1:50 @ A1,1:100 @ A3

CONSTRUCTION:

INSTALLATIONS:

EXISTING FRONT
AND REAR ELEVATION
INSTALLATIONS:

| DRAWING STATUS: |              |            | JOB NUMER:   |           |
|-----------------|--------------|------------|--------------|-----------|
|                 | FOR PLANNING |            | 0782         |           |
| DRAWN BY:       |              | SIGNATURE: | DRAWING No:  |           |
|                 | SW/MS        |            | A-(12)-010   |           |
| APPROVED:       |              | SIGNATURE: | SCALE: DATE: | Rev. No.: |