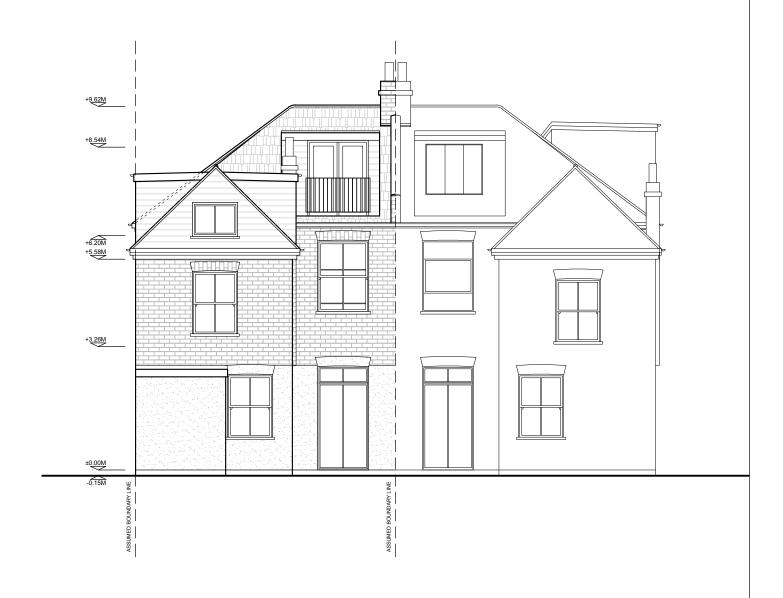

13 PROPOSED FRONT ELEVATION 1:50 @ A1,1:100 @ A3

PROJECT NAME: CLIENT/PROJECT:

0782 209 Fordwych Road, London NW2 3NH

NOTES :
All dimensions in millimetres.

back to the designer for instruction.

This drawing is the property of VORBILD ARCHITECTURE LIMITED and may not be reproduced or disclosed to a third party in any form without written

14 PROPOSED REAR ELEVATION 1:50 @ A1,1:100 @ A3

CONSTRUCTION:

SHEET TITLE:

PROPOSED FRONT
AND REAR ELEVATION

INSTALLATIONS: