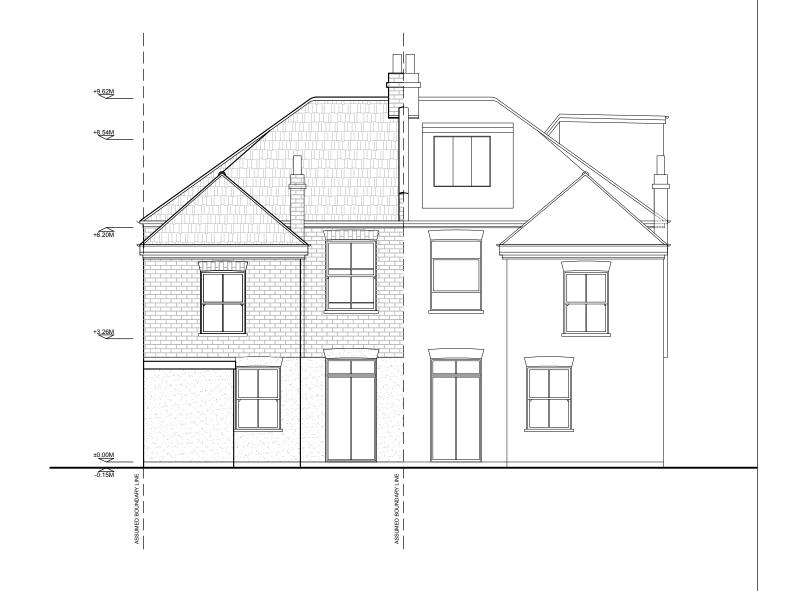

07 A-(12)-010

PROJECT NAME:

EXISTING FRONT ELEVATION

CLIENT/PROJECT:

0782 209 Fordwych Road, London NW2 3NH

1:50 @ A1,1:100 @ A3

NOTES :

All dimensions in millimetres.

All dimensions and levels are to be checked on site by the main contract prior to commencing excavation works. Any discrepancy is to be reporte back to the designer for instruction.

This drawing is the property of VORBILD ARCHITECTURE LIMITED and ma not be reproduced or disclosed to a third party in any form without written

## 08 EXISTING REAR ELEVATION A-(12)-010 1:50 @ A1,1:100 @ A3

CONSTRUCTION:

INSTALLATIONS:

EXISTING FRONT
AND REAR ELEVATION
INSTALLATIONS:

| DRAWING STATUS: |              |            | JOB NUMER:   |           |
|-----------------|--------------|------------|--------------|-----------|
|                 | FOR PLANNING |            | 0782         |           |
| DRAWN BY:       |              | SIGNATURE: | DRAWING No:  |           |
|                 | SW/MS        |            | A-(12)-010   |           |
| APPROVED:       |              | SIGNATURE: | SCALE: DATE: | Rev. No.: |