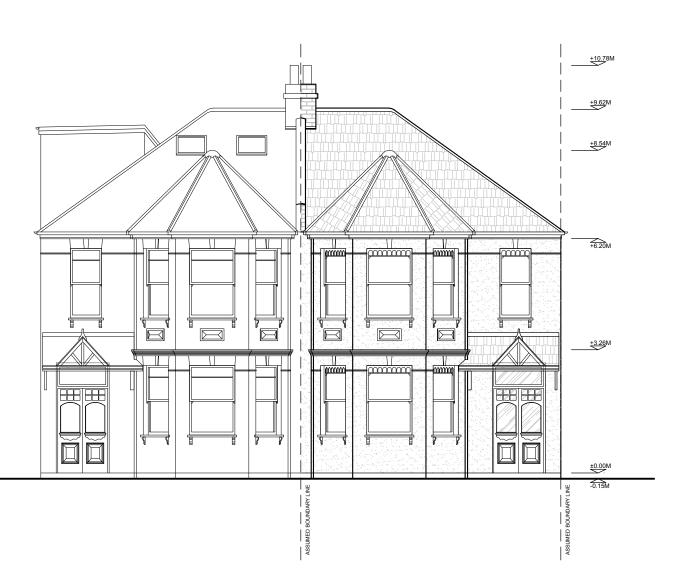

07 A-(12)-010

PROJECT NAME:

EXISTING FRONT ELEVATION

CLIENT/PROJECT:

0782 209 Fordwych Road, London NW2 3NH

1:50 @ A1,1:100 @ A3

NOTES :

All dimensions in millimetres.

## 08 EXISTING REAR ELEVATION A-(12)-010 1:50 @ A1,1:100 @ A3

CONSTRUCTION:

INSTALLATIONS:

EXISTING FRONT
AND REAR ELEVATION
INSTALLATIONS:

| DRAWING STATUS: |              |            | JOB NUMER:   |           |
|-----------------|--------------|------------|--------------|-----------|
|                 | FOR PLANNING |            | 0782         |           |
| DRAWN BY:       |              | SIGNATURE: | DRAWING No:  |           |
|                 | SW/MS        |            | A-(12)-010   |           |
| APPROVED:       |              | SIGNATURE: | SCALE: DATE: | Rev. No.: |