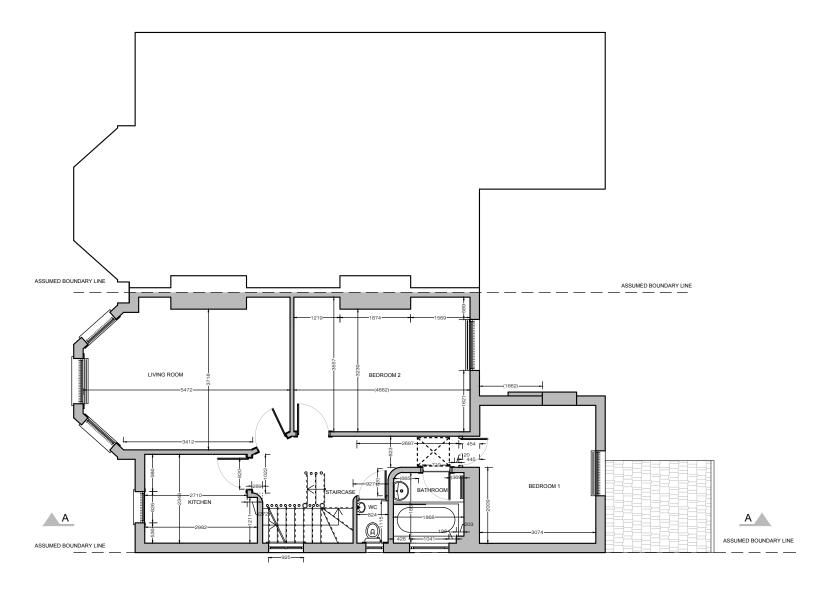

EXISTING

FIRST FLOOR PLAN

EXISTING LOFT FLOOR PLAN

1:50 @ A1,1:100 @ A3

PROJECT NAME: CLIENT/PROJECT:

0782 209 Fordwych Road, London NW2 3NH

NOTES:

All dimensions in millimetres.