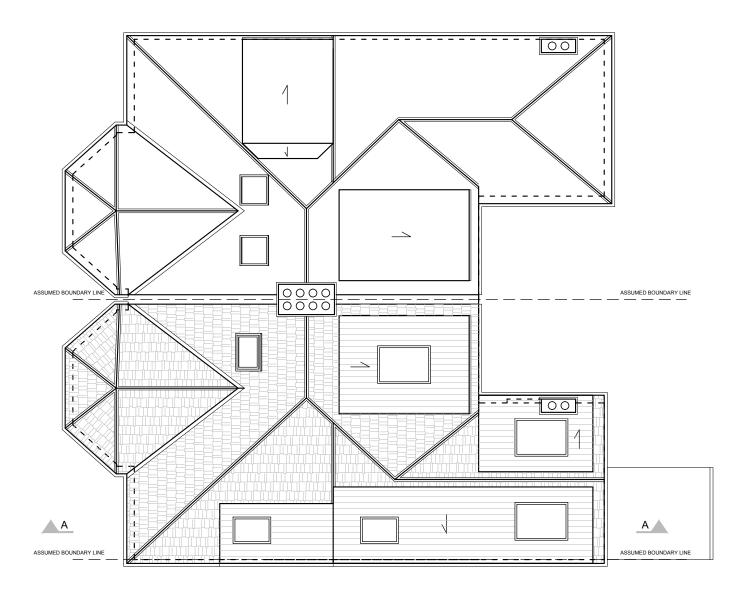

PROJECT NAME: CLIENT/PROJECT:

0782 209 Fordwych Road, London NW2 3NH

OTES : Il dimensions in millimetres. Il dimensions and levels are to be checked on site by th

A

ASSUMED BOUNDARY LINE

| VOR               | BILD               |  |  |  |
|-------------------|--------------------|--|--|--|
| ARCHITECTURE      |                    |  |  |  |
| www.vorbild.co.uk | info@vorbild.co.uk |  |  |  |

| CONSTRUCTION:  | SHEET TITLE: |
|----------------|--------------|
| INSTALLATIONS: |              |
| INSTALLATIONS: |              |

A

PROPOSED

LOFT FLOOR PLAN

| DRAWING STATUS | :            |            | JOB NUMER:  |         |            |           |
|----------------|--------------|------------|-------------|---------|------------|-----------|
|                | FOR PLANNING |            | 07          | 782     |            |           |
| DRAWN BY:      |              | SIGNATURE: | DRAWING No: |         |            |           |
|                | SW/MS        |            | A           | -(13)-0 | 11         |           |
| APPROVED:      |              | SIGNATURE: | SCALE:      | DATE:   |            | Rev. No.: |
|                | MS           |            | 1:100       | )       | 10.03.2017 |           |