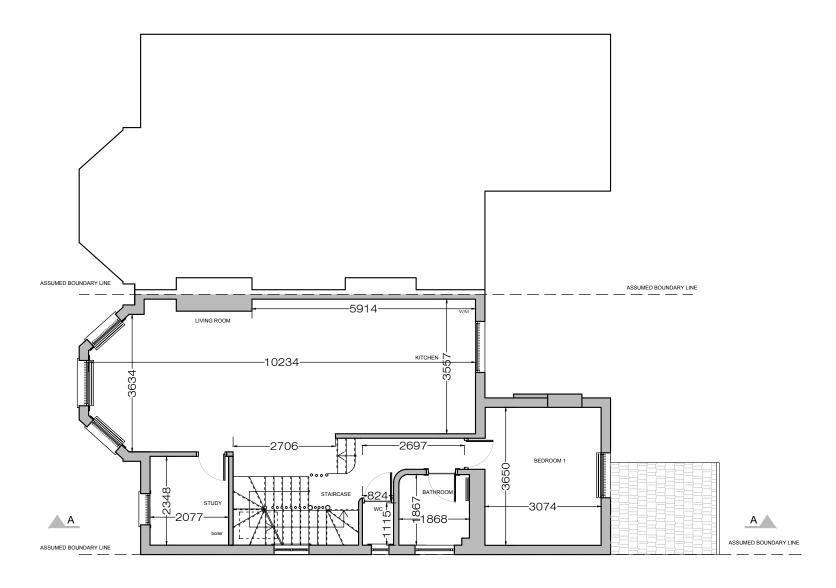

VORBILD
ARCHITECTURE

WWW.vorbild.co.uk

| CONSTRUCTION:  | SHEET TITLE: |
|----------------|--------------|
| INSTALLATIONS: |              |
| INSTALLATIONS: |              |

PROPOSED

FIRST FLOOR PLAN

| DRAWING STATU | S:           |            | JOB NUMER:  |              |           |
|---------------|--------------|------------|-------------|--------------|-----------|
|               | FOR PLANNING |            | (           | 0782         |           |
| DRAWN BY:     |              | SIGNATURE: | DRAWING No: |              |           |
|               | SW/MS        |            |             | A-(13)-010   |           |
| APPROVED:     |              | SIGNATURE: | SCALE:      | DATE:        | Rev. No.: |
|               | MS           |            | 1.10        | 00 10 03 201 | 7         |