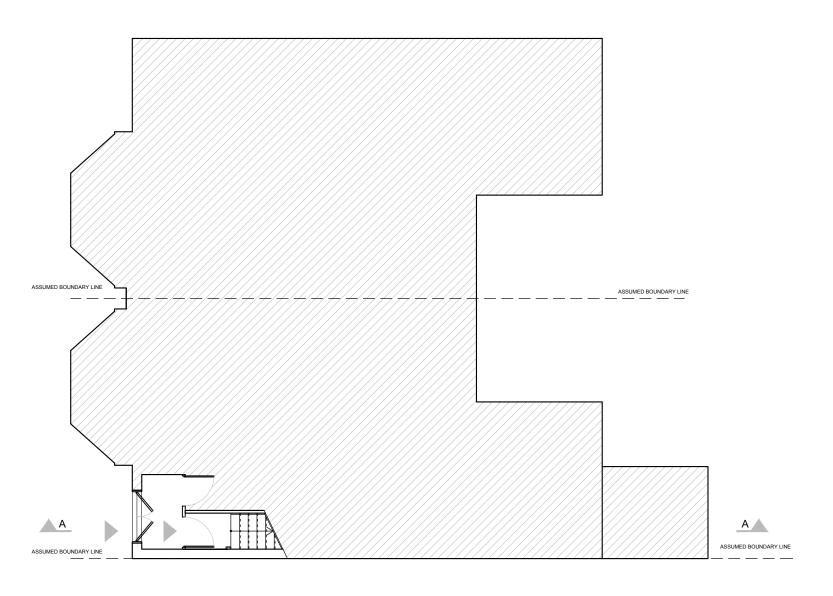

EXISTING

GROUND FLOOR PLAN

CLIENT/PROJECT:

0782 209 Fordwych Road, London NW2 3NH

All dimensions in millimetre

All dimensions in millimetres.

All dimensions and levels are to be checked on site by the main contractor prior to commencing excavation works. Any discrepancy is to be reported back to the declarate for inserted in the declarate for inserted in