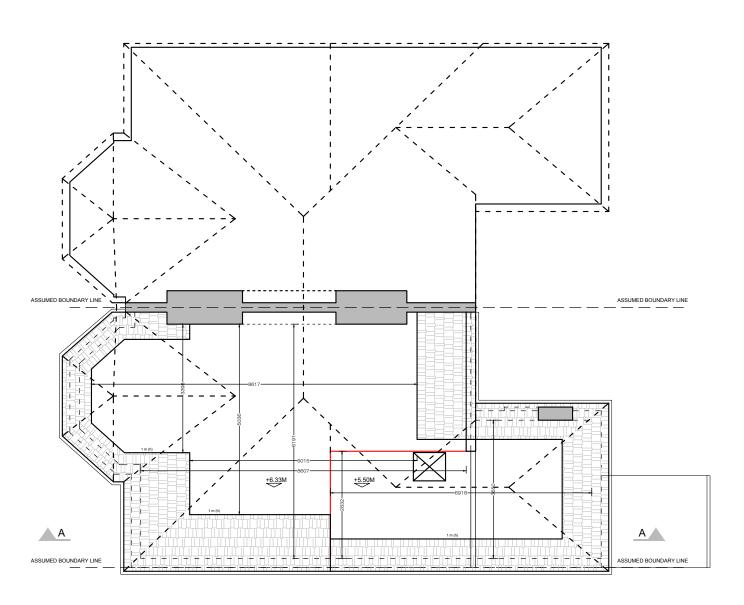

EXISTING

ROOF PLAN

| DRAWING STATUS | FOR PLANNING |            | JOB NUMER:     | 782     |            |           |
|----------------|--------------|------------|----------------|---------|------------|-----------|
| DRAWN BY       |              | SIGNATURE: | DRAWING No.    |         |            |           |
| DRAWN BY:      | SW/MS        | SIGNATURE: |                | A-(10)- | 014        |           |
| APPROVED:      | MS           | SIGNATURE: | SCALE:<br>1:10 | DATE:   | 10.03.2017 | Rev. No.: |