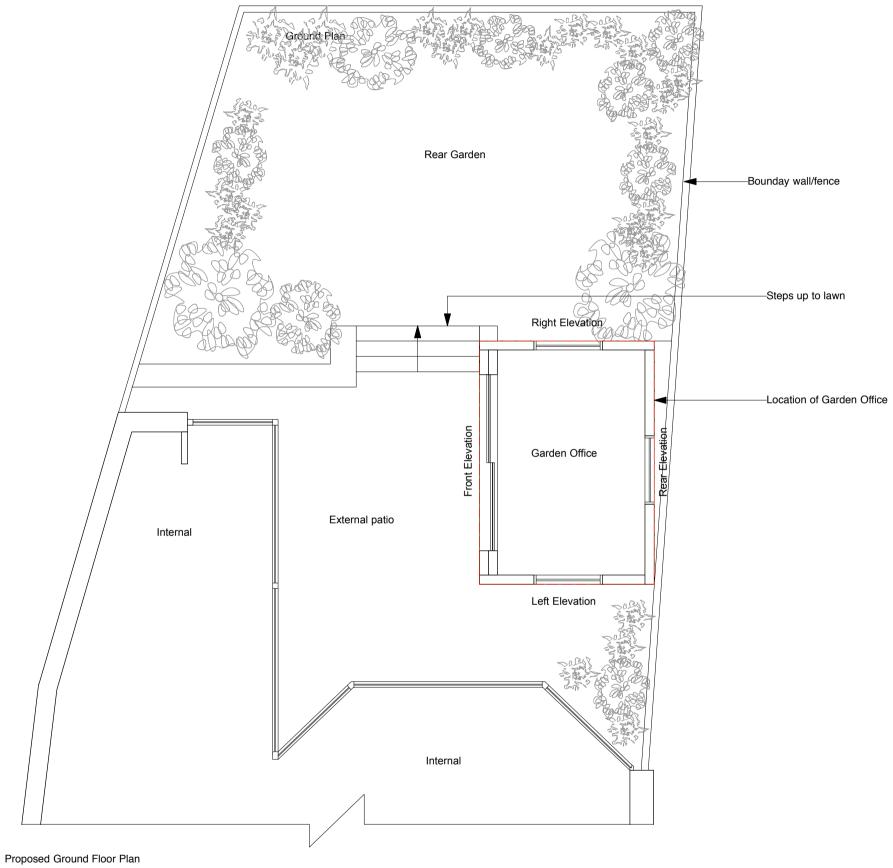

| date | rev | revision                                                                                                                                                                             |                         |                                     |                |
|------|-----|--------------------------------------------------------------------------------------------------------------------------------------------------------------------------------------|-------------------------|-------------------------------------|----------------|
|      |     |                                                                                                                                                                                      | Project: Belsize Square | Drawing: Proposed Ground Floor Plan | BS.11          |
|      |     | placed on any data in digital form. All data must be checked against hard copy. This drawing is issued for design intent only and should not be used for construction unless stated. | Client: Robert Levy     | Scale:<br>1:50 at A3                | Date: 05.03.17 |