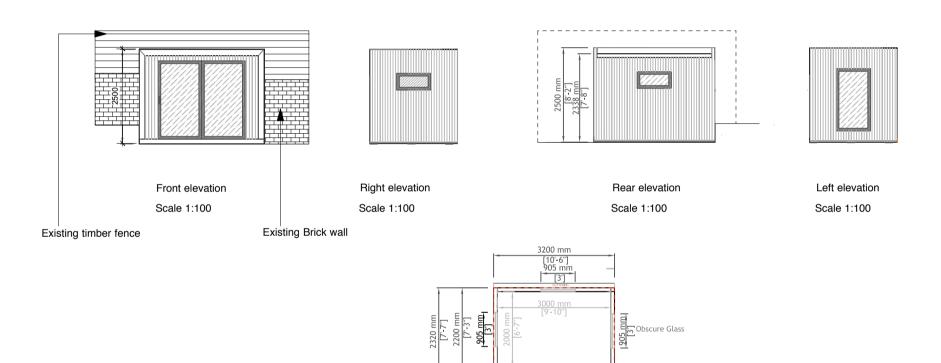

2300 mm [7'-7"]

Garden Office Floor Plan

Scale 1:100

| date | rev | revision                                                                                                                                                                                                                                                                                                                              |                         |                                 |                |
|------|-----|---------------------------------------------------------------------------------------------------------------------------------------------------------------------------------------------------------------------------------------------------------------------------------------------------------------------------------------|-------------------------|---------------------------------|----------------|
|      |     | NOTE: - take no reponsibility for dimensions obtained by scaling from this drawing. If no dimension is shown the recipient must ascertain the dimension specifically from the architect or by site measurement and may not rely on the drawing. Supply of the drawing in digital form is soley for convenience and no reliance may be | Project: Belsize Square | Proposed Garden Office Drawings | BS.12          |
|      |     | placed on any data in digital form. All data must be checked against hard copy. This drawing is issued for design intent only and should not be used for construction unless stated.                                                                                                                                                  | Client: Robert Levy     | Scale:<br>1:100 at A3           | Date: 05.03.17 |