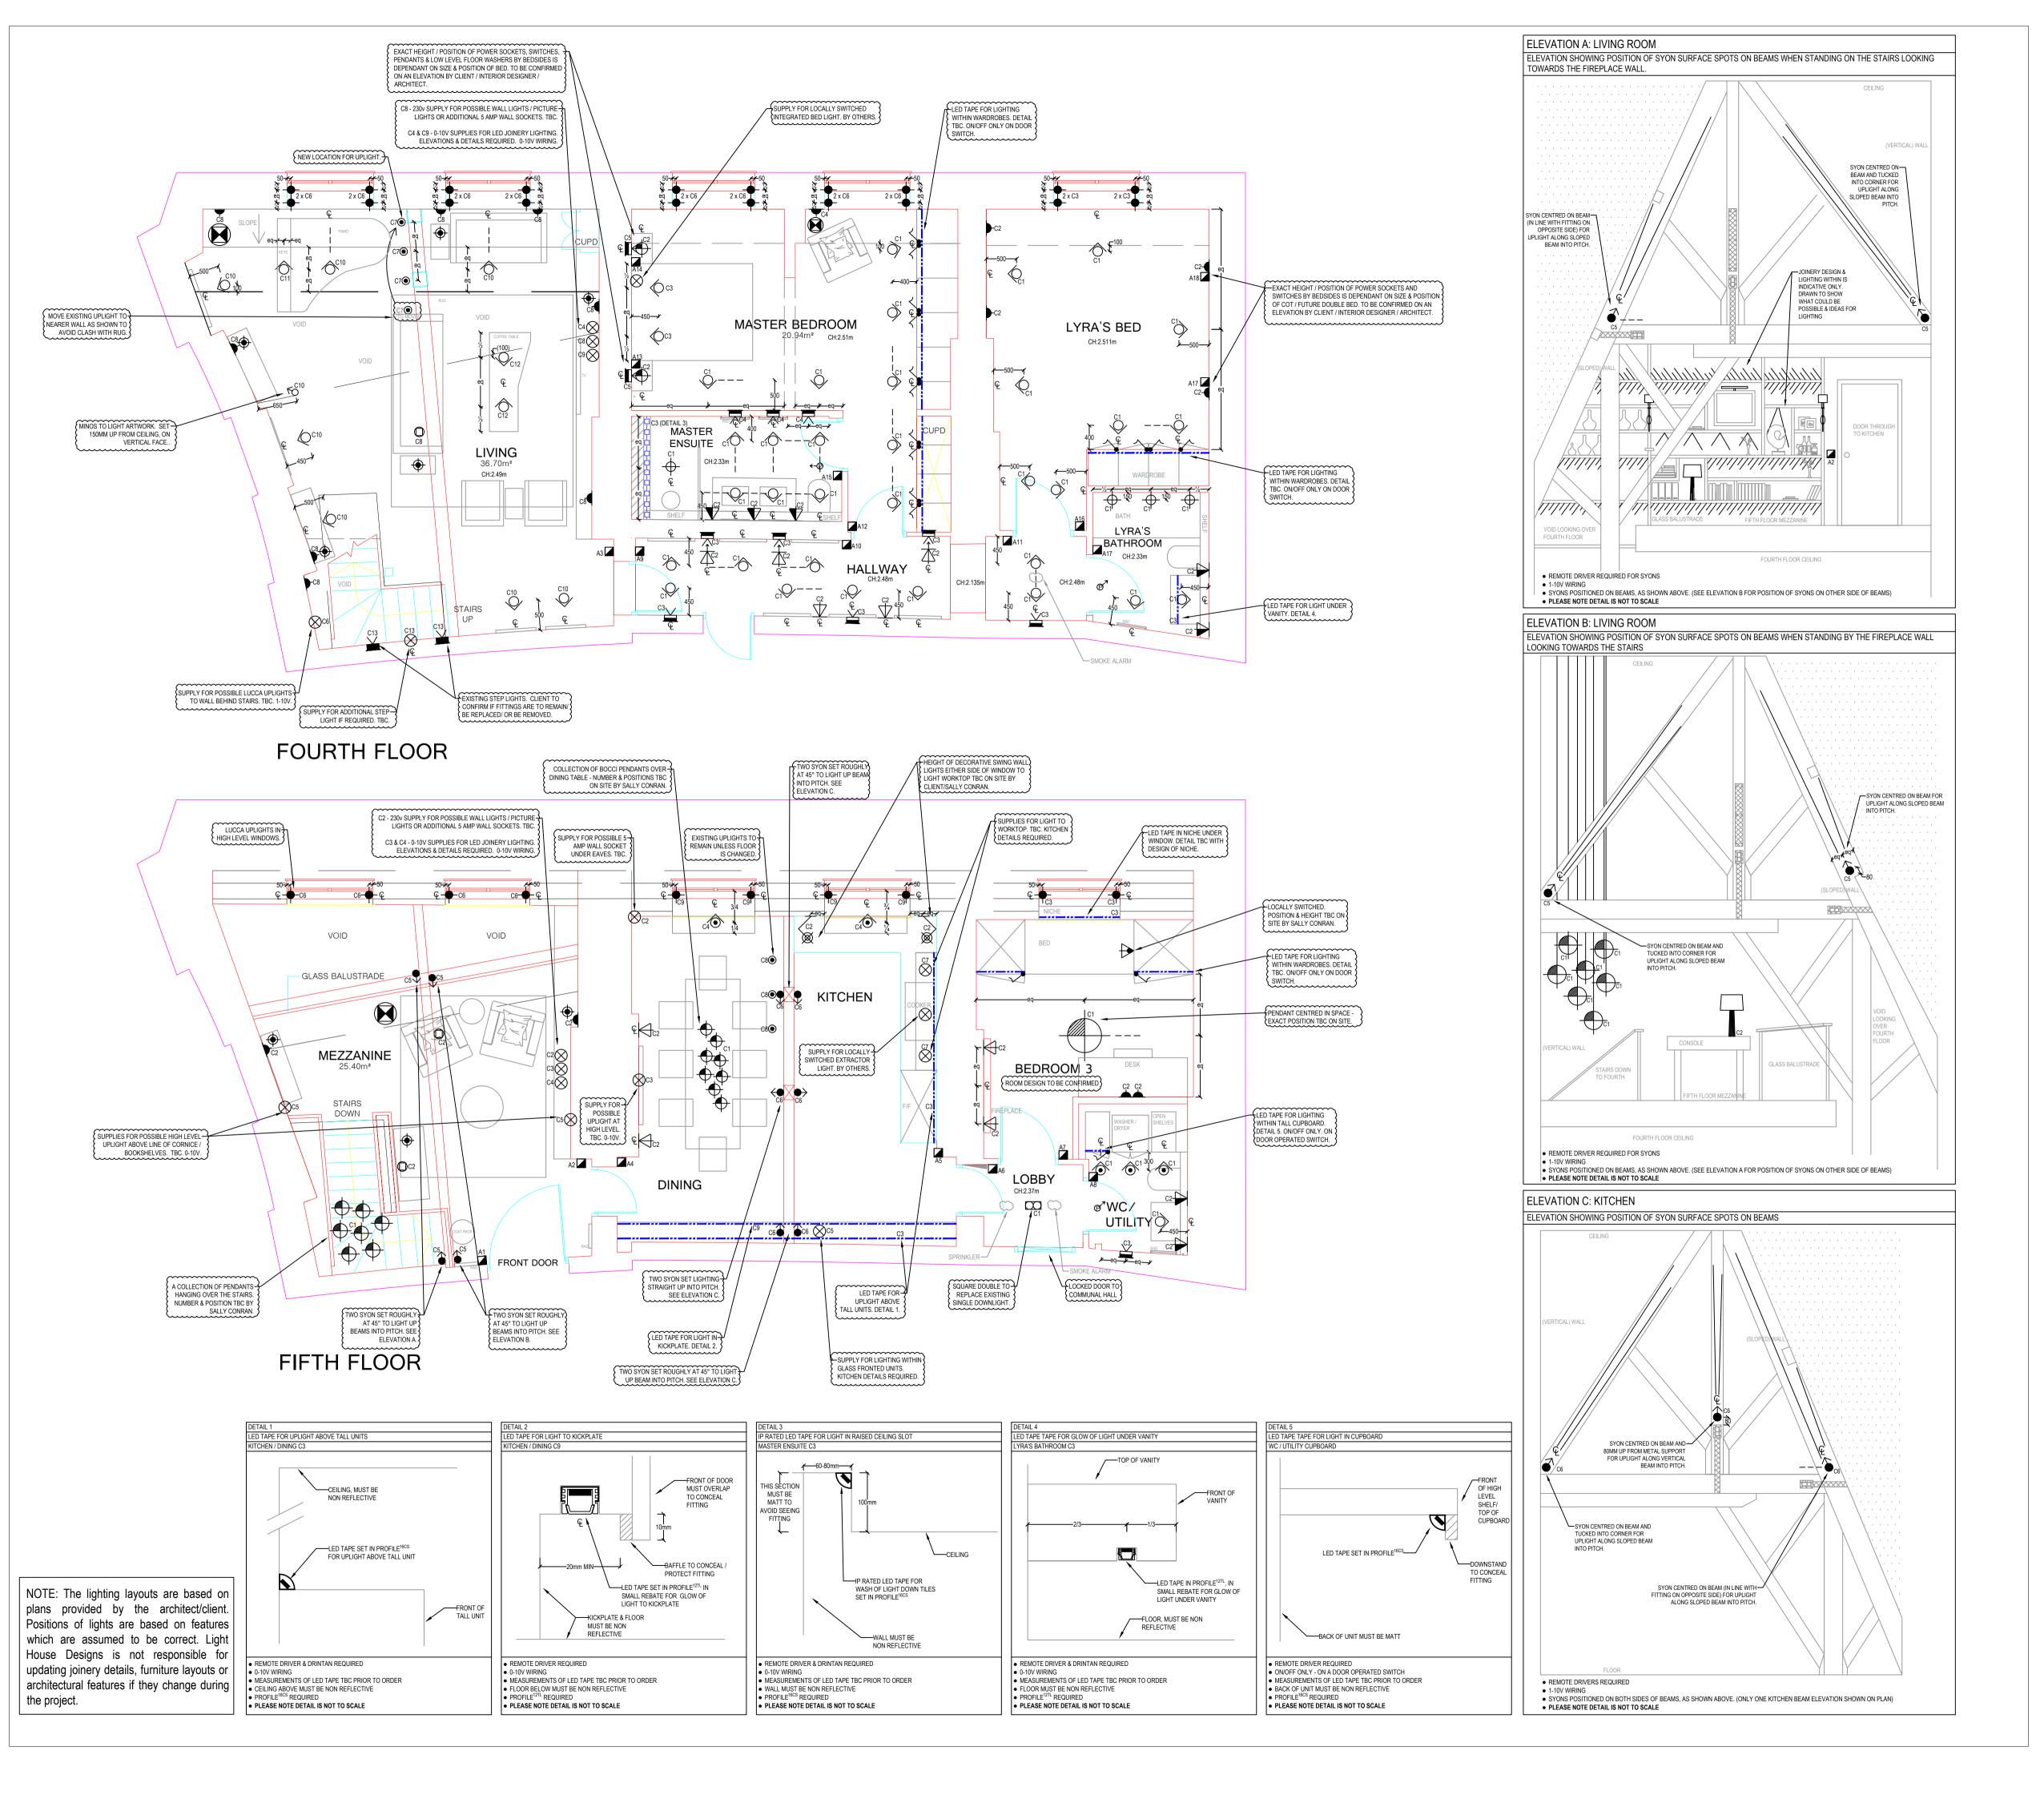

**KEY** 

**CEILING RECESSED SPOTLIGHT** 

WATERSRING WATERPROOF DOWNLIGHT

POLESPRING DIRECTIONAL DOWNLIGHT

FAZER MINIATURE DIRECTIONAL DOWNLIGHT

 $\infty$ SQUARE DOUBLE TRIMLESS DOWNLIGHT

LOW LEVEL FLOOR WASHER

EXISTING STEP WASHER

FLOOR RECESSED

LUCCINI UPLIGHT **EXISTING UPLIGHT** 

SYON MINATURE SURFACE MOUNTED SPOTLIGHT

MINOS SURFACE MOUNTED SPOTLIGHT

LED TAPE - CONTOUR<sup>HD27</sup>

-□-□-□- IP RATED LED TAPE - CONTOURHDX27

LUCCA DOWNLIGHT

DECORATIVE FITTINGS

DECORATIVE WALL LIGHT

BATHROOM WALL LIGHT

SWING ARM WALL LIGHT LOCALLY SWITCHED WALL LIGHT

DECORATIVE PENDANT

PICTURE LIGHT

TABLE LAMP FLOOR LAMP

SOCKETS + CONTROL

5 AMP WALL SOCKET

5 AMP FLOOR SOCKET

SUPPLY (FOR FUTURE LIGHTING)

DOOR OPERATED SWITCH AUXILIARY KEYPAD

**←**-®

r—eq—r **EQUAL DISTANCE** 

HALF-EQUAL DISTANCE

DISTANCE OFF

CENTRE LINE

IN LINE WITH **CEILING HEIGHT** 

All wall lights, bathroom wall lights and low level lights,

to have heights confirmed prior to installation. •The plasterboard around a recessed directional down

light may need chamfering to achieve maximum tilt. • If joists conflict with positioning of downlight please

contact LHD to confirm new position. • All lengths of LED to be measured by builder on site

prior to ordering. •Quantity of Drivers per fitting is to be calculated by

builder/electrician prior to ordering.

• Small power by client — not shown on plan.

<u>Position Notes:</u>

Position of all lights to be from centre of fitting.
Decorative wall lights set at 1750mm from FFL.
Syon surface mounted spot lights to be mounted on

beams as per elevations on plan.

• Decorative bathroom wall/mirror lights set at 1600mm

• Recessed uplights set 50mm from vertical face.

• Skirting heights must be confirmed prior to installation of all low level floor washers. For first fix wire at

200mm from FFL. Position of PIR sensors TBC by contractor depending

on radius of detector.

 Exact height/position of sockets and switches by bedsides is dependant on size & position of bed. To be confirmed on an elevation by Client/Interior Designer/Architect.