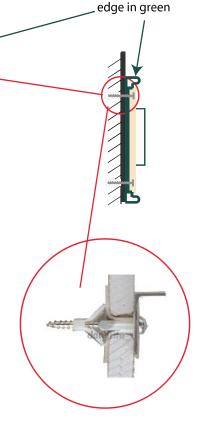

## Shops sign: flag

- TEXT: NATURHOUSE Logo
- MEASURES: 0,635 m (length) x 60 cm.
- BODY. The background is made in methacrylate of metilo with no colour. 8mm depth, with the writing in green RAL 6005 and the background in ivoy RAL 1015.
- PROFILE: At the top and botton there is edge in green (colour green RAL 6005) made of aluminium through which it is attached to the wall.
- COLOURS: The colours of the logo, texts and exterior edge are in green Ral 6005. The background in Ral 1015.
- WALL FIXTURE: It will be a wall fixture with 4 gauge chemical expansion studs with their hardware.