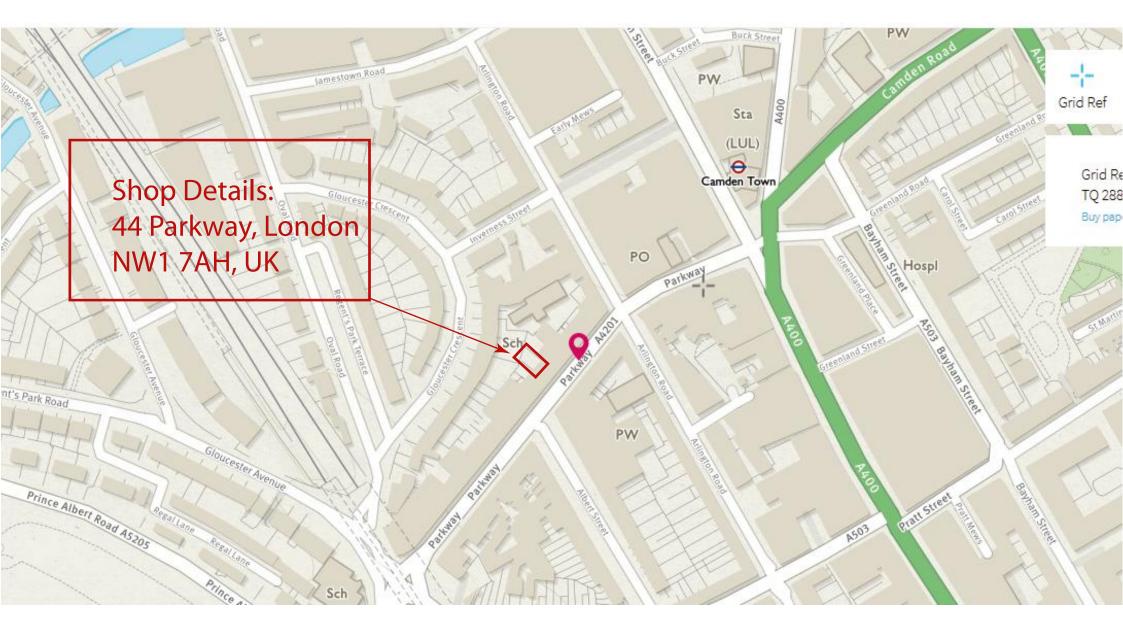

## Business name: NATUR HOUSE 44 Parkway, London, NW1 7AH, UK

## Business name: NATUR HOUSE 44 Parkway, London, NW1 7AH, UK

Shop sign: flag