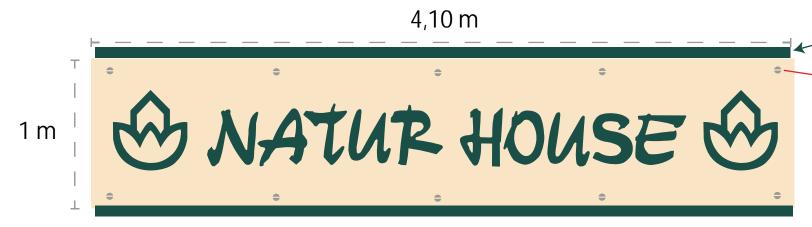

## FACSIA: Built-in Led sign

- TEXT: NATURHOUSE Logo
- MEASURES: 4,10 M (length) x 100 cm.
- BODY. The background is made in methacrylate of metilo with no colour. 8mm depth, with the writing in green RAL 6005 and the background in ivoy RAL 1015. Mounted over thin aluminum plate
- PROFILE: At the top and botton there is edge in green (colour green RAL 6005) made of aluminium and attached to the wall.
- COLOURS: The colours of the logo, texts and exterior edge are in green Ral 6005. The background in Ral 1015.
- LETTERS and LIGHTS: The corporeal letters are of methacrylate of 30mm of thickness, machined by the interior for perimetral led illumination with front in vinyl of cut green corporate.
- WALL FIXTURE: It will be a wall fixture with 10 gauge chemical expansion studs with their hardware.