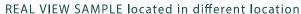

## FACSIA: Built-in Led sign

- TEXT: NATURHOUSE Logo
- MEASURES: 4,10 M (length) x 100 cm.
- BODY. The background is made in methacrylate of metilo with no colour. 8mm depth, with the writing in green RAL 6005 and the background in ivoy RAL 1015. Mounted over thin aluminum plate
- PROFILE: At the top and botton there is edge in green (colour green RAL 6005) made of aluminium and attached to the wall.
- COLOURS: The colours of the logo, texts and exterior edge are in green Ral 6005. The background in Ral 1015.
- LETTERS and LIGHTS: The corporeal letters are of methacrylate of 30mm of thickness, machined by the interior for perimetral led illumination with front in vinyl of cut green corporate.
- WALL FIXTURE: It will be a wall fixture with 10 gauge chemical expansion studs with their hardware.