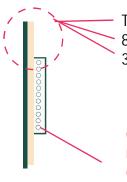

Thin aluminum plate inner base 8 mm methacrylate outer base 30 mm methacrylate built-in Led letters

one single strip of leds around logo regarding both letter and symbol's edge, with the attached technical details.