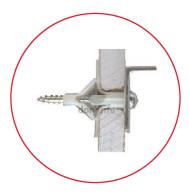

## Shops sign: flag

- TEXT: NATURHOUSE Logo
- MEASURES: 0,635 m (length) x 60 cm.
- BODY. The background is made in methacrylate of metilo with no colour. 8mm depth, with the writing in green RAL 6005 and the background in ivoy RAL 1015.
- PROFILE: At the top and botton there is edge in green (colour green RAL 6005) made of aluminium through which it is attached to the wall.
- COLOURS: The colours of the logo, texts and exterior edge are in green Ral 6005. The background in Ral 1015.
- WALL FIXTURE: It will be a wall fixture with 4 gauge chemical expansion studs with their hardware.