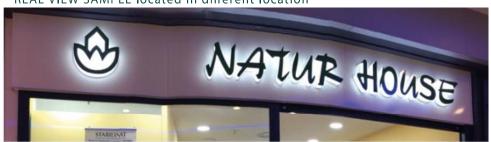

## FACSIA: Built-in Led sign

- TEXT: NATURHOUSE Logo
- MEASURES: 4,10 M (length) x 100 cm.
- BODY. The background is made in methacrylate of metilo with no colour. 8mm depth, with the writing in green RAL 6005 and the background in ivoy RAL 1015. Mounted over thin aluminum plate
- PROFILE: At the top and botton there is edge in green (colour green RAL 6005) made of aluminium and attached to the wall.
- COLOURS: The colours of the logo, texts and exterior edge are in green Ral 6005. The background in Ral 1015.
- LETTERS and LIGHTS: The corporeal letters are of methacrylate of 30mm of thickness, machined by the interior for perimetral led illumination with front in vinyl of cut green corporate.
- WALL FIXTURE: It will be a wall fixture with 10 gauge chemical expansion studs with their hardware.

## Shops sign: flag

- TEXT: NATURHOUSE Logo
- MEASURES: 0,635 m (length) x 60 cm.
- BODY. The background is made in methacrylate of metilo with no colour. 8mm depth, with the writing in green RAL 6005 and the background in ivoy RAL 1015.
- PROFILE: At the top and botton there is edge in green (colour green RAL 6005) made of aluminium through which it is attached to the wall.
- COLOURS: The colours of the logo, texts and exterior edge are in green Ral 6005. The background in Ral 1015.
- WALL FIXTURE: It will be a wall fixture with 4 gauge chemical expansion studs with their hardware.