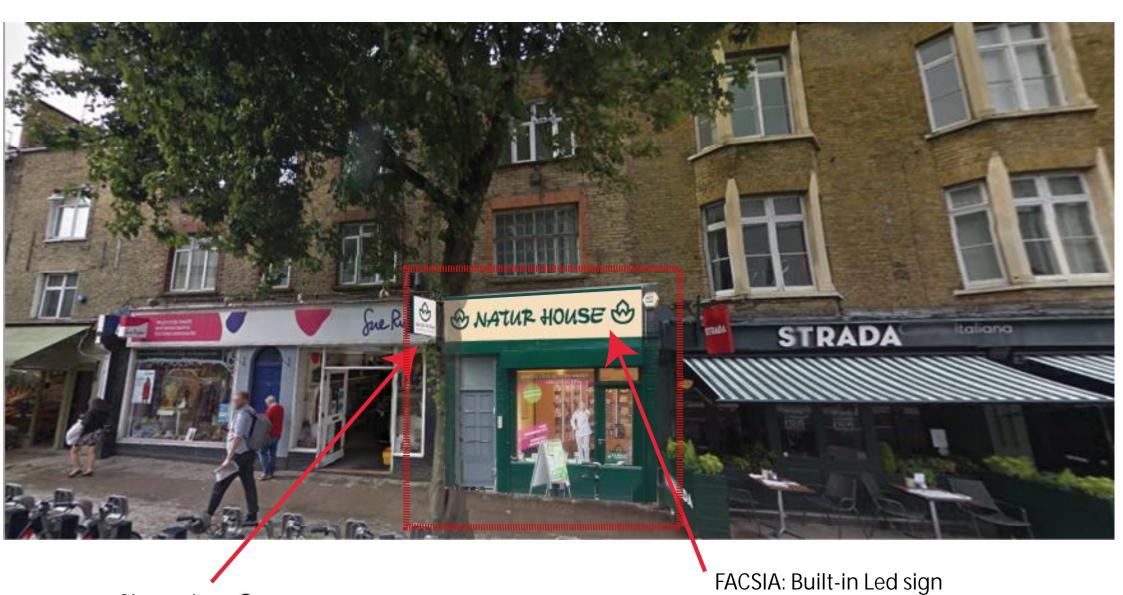

## FACSIA: Built-in Led sign

- TEXT: NATURHOUSE Logo
- MEASURES: 4,10 M (length) x 100 cm.
- BODY. The background is made in methacrylate of metilo with no colour. 8mm depth, with the writing in green RAL 6005 and the background in ivoy RAL 1015. Mounted over thin aluminum plate
- PROFILE: At the top and botton there is edge in green (colour green RAL 6005) made of aluminium and attached to the wall.
- COLOURS: The colours of the logo, texts and exterior edge are in green Ral 6005. The background in Ral 1015.
- LETTERS and LIGHTS: The corporeal letters are of methacrylate of 30mm of thickness, machined by the interior for perimetral led illumination with front in vinyl of cut green corporate.
- WALL FIXTURE: It will be a wall fixture with 10 gauge chemical expansion studs with their hardware.