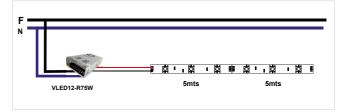

mber of LEDs:        | 300 chips                    |
| Power factor:          | *                            |
| Luminous efficiency:   | 69 lm/w                      |
| Led power:             | 0,08W                        |
| Luminous flux:         | 1650 lm (BF)<br>1398 lm (BC) |
| IP Code:               | IP65                         |
| Operating temperature: | -20ºC +45ºC                  |
| Nº of switching:       | 30.000                       |
| Certifications:        | CE, RoHS                     |
| Energy efficiency:     | A+                           |
| Useful life:           | 50.000h (L70:B50)            |
| Weight:                | 125 gramme (5mts strip)      |

igstar Depending on the power supply used

Disponible in:







#### Photometric data



## Installation



# Characteristics and suggestions

- High efficiency silicone strip (IP65) to improve the useful life and to guarantee the highest flexibility of the strip.
- High UV resistance.
- Double-sided 3 M adhesive on the back side for attachment to any flat surface..
- Outstanding useful life, reducing the maintenance of installations.
- -Stick the strip on a heat dissipation surface (aluminium, plates, etc.). It is recommended to install an alluminium profile or plate between the strip and the surface, when using other surfaces that not dissipate heat (wood, drywall, plaster, etc.).
- -These are no lights, pay attention to the number of non-stop working hours. Maximum 6h.
- Respect the maximum lenght of meters when installing (10Mt.). For longer installations install a new power supply to avoi