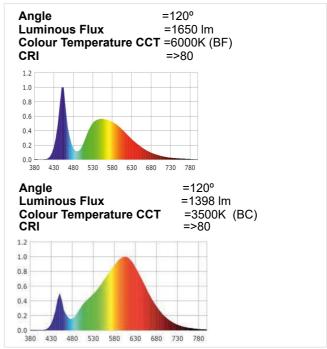

#### Photometric data

#### Technical Data

| Power supply:          | 12Vdc                        |
|------------------------|------------------------------|
| Power:                 | 24,7W (5mts)                 |
| Number of LEDs:        | 300 chips                    |
| Power factor:          | *                            |
| Luminous efficiency:   | 69 lm/w                      |
| Led power:             | 0,08W                        |
| Luminous flux:         | 1650 lm (BF)<br>1398 lm (BC) |
| IP Code:               | IP65                         |
| Operating temperature: | -20ºC +45ºC                  |
| Nº of switching:       | 30.000                       |
| Certifications:        | CE, RoHS                     |
| Energy efficiency:     | A+                           |
| Useful life:           | 50.000h (L70:B50)            |
| Weight:                | 125 gramme (5mts strip)      |