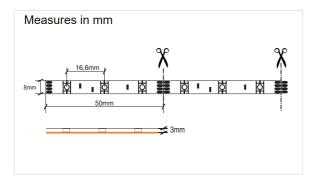

# I C3528300IP65

# Flexible LED strip IP65

#### Product



## Measurements



#### Technical Data

| Power supply:          | 12Vdc                        |
|------------------------|------------------------------|
| Power:                 | 24,7W (5mts)                 |
| Number of LEDs:        | 300 chips                    |
| Power factor:          | *                            |
| Luminous efficiency:   | 69 lm/w                      |
| Led power:             | 0,08W                        |
| Luminous flux:         | 1650 lm (BF)<br>1398 lm (BC) |
| IP Code:               | IP65                         |
| Operating temperature: | -20ºC +45ºC                  |
| Nº of switching:       | 30.000                       |
| Certifications:        | CE, RoHS                     |
| Energy efficiency:     | A+                           |
| Useful life: