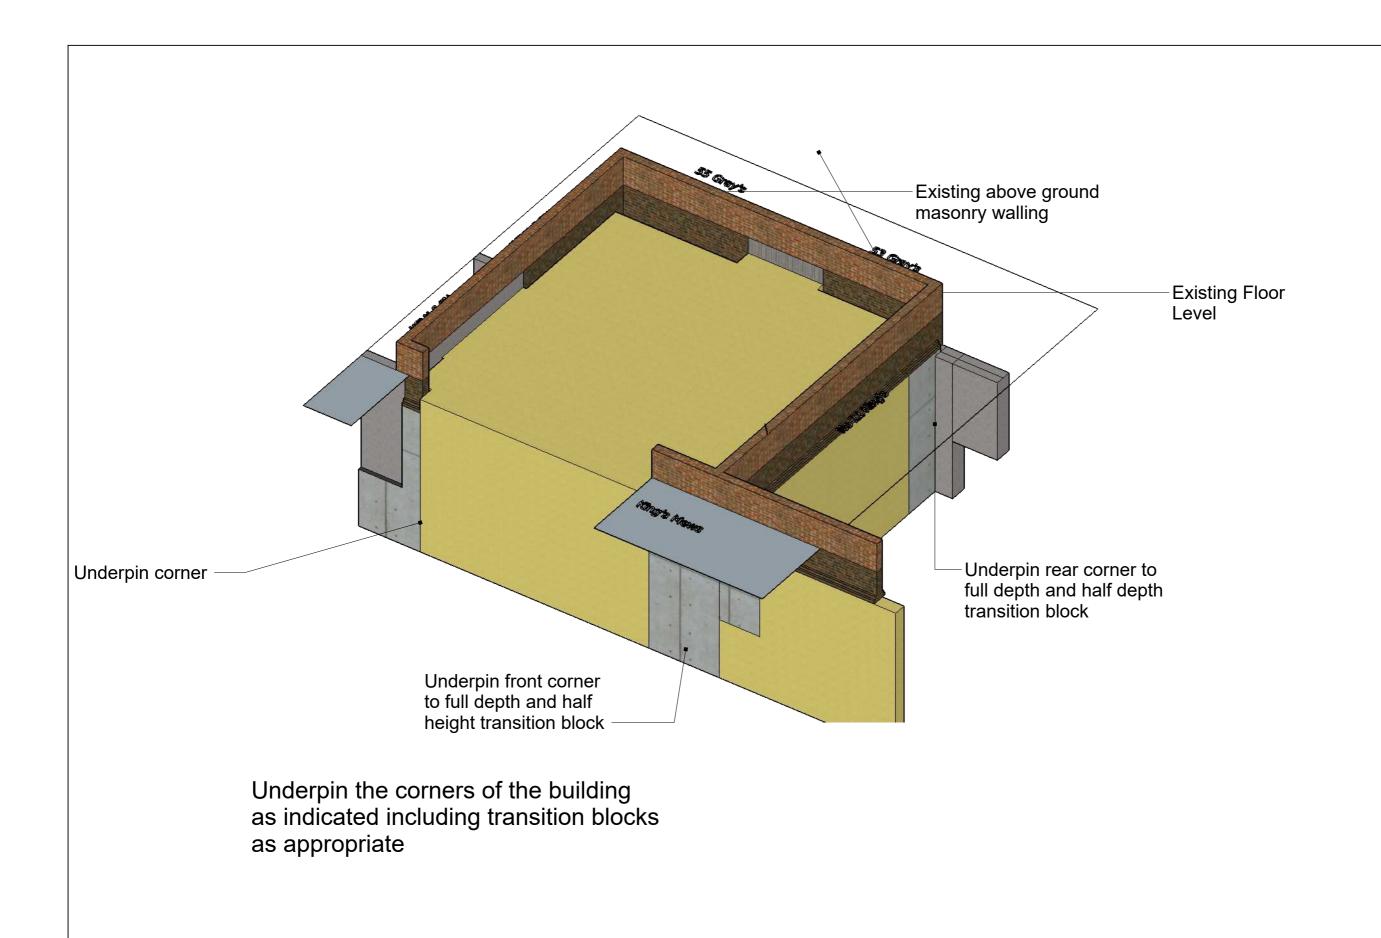

| PROPOSED DEVELO | OPMENT - KING'S MEWS LONDON |
|-----------------|-----------------------------|
| Foundation      | Construction Method - 602   |

Capital & Provincial (Worthing) Ltd

|  |   |          | L15/284/12 |
|--|---|----------|------------|
|  |   | MM/DD/YY | REVISION   |
|  | 1 | 02/02/17 | Redrawn    |
|  | 2 | //       |            |
|  | 3 | //       |            |
|  | 4 | //       |            |
|  | 5 | //       |            |