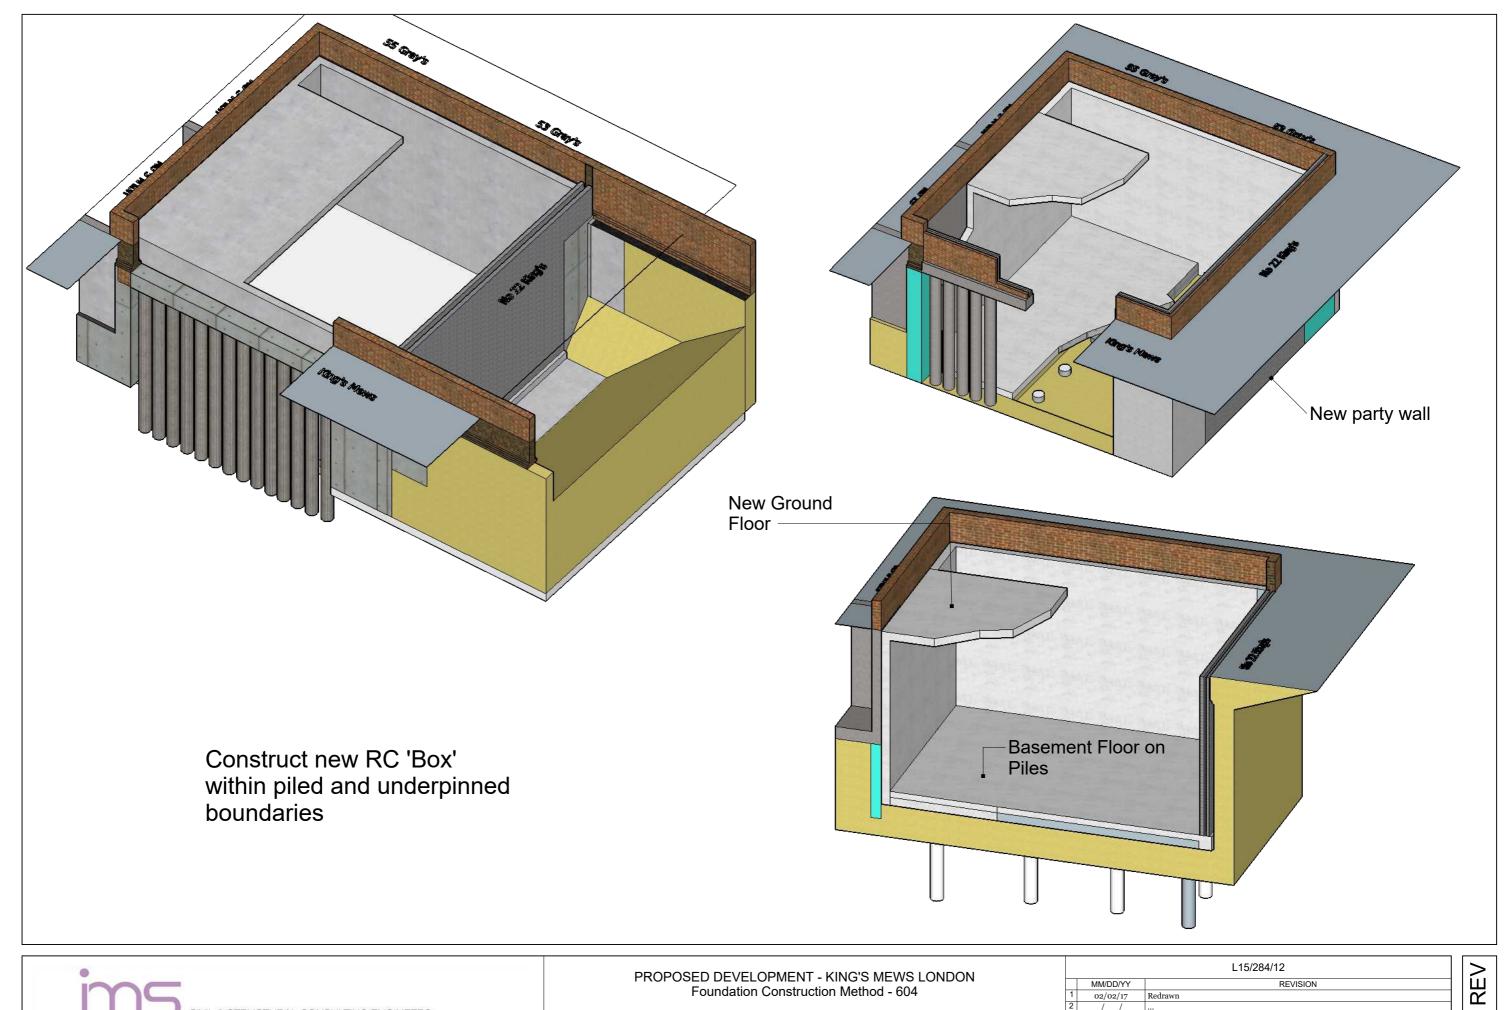

 $\mathbf{\omega}$ 

PROPOSED DEVELOPMENT - KING'S MEWS LONDON Foundation Construction Method - 604

Capital & Provincial (Worthing) Ltd

L15/284/12

|   | MM/DD/YY | REVISION |
|---|----------|----------|
| 1 | 02/02/17 | Redrawn  |
| 2 | //       |          |
| 3 | //       |          |
| 4 | //       |          |
| 5 | //       |          |
|   |          | ·        |