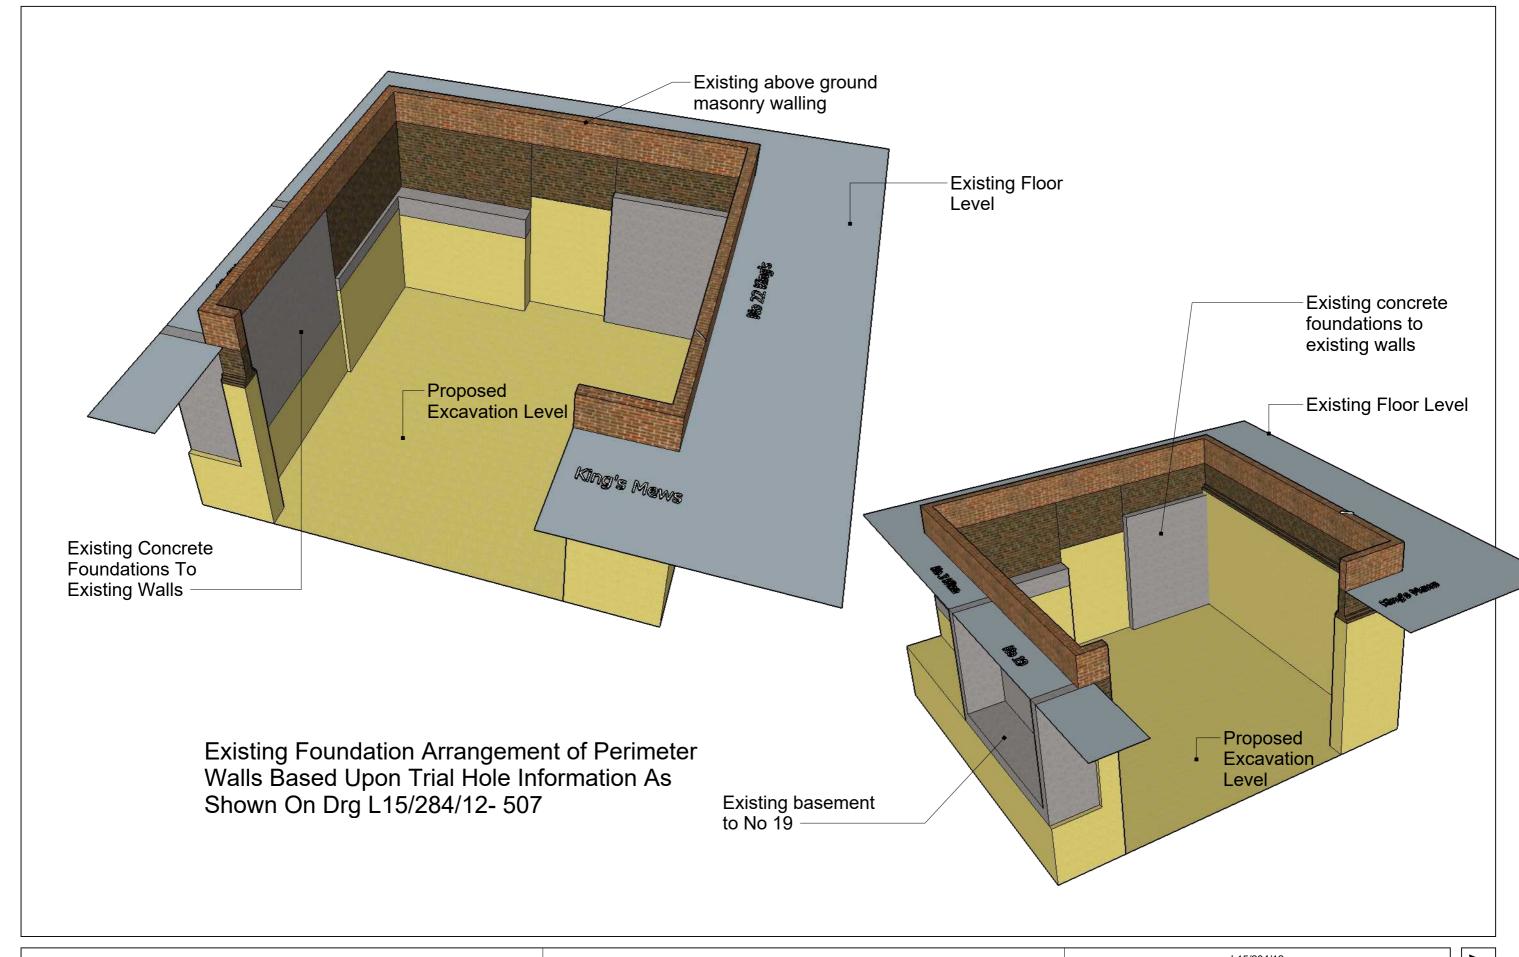

| PROPOSED DEVELOPMENT - KING'S MEWS LONDO   |
|--------------------------------------------|
| Foundation Construction Method - Sheet 600 |

Capital & Provincial (Worthing) Ltd

|  |   | L15/284/12 |          |  |  |
|--|---|------------|----------|--|--|
|  |   | MM/DD/YY   | REVISION |  |  |
|  | 1 | 02/02/17   | Redrawn  |  |  |
|  | 2 | //         |          |  |  |
|  | 3 | //         |          |  |  |
|  | 4 | //         |          |  |  |
|  | 5 | //         |          |  |  |