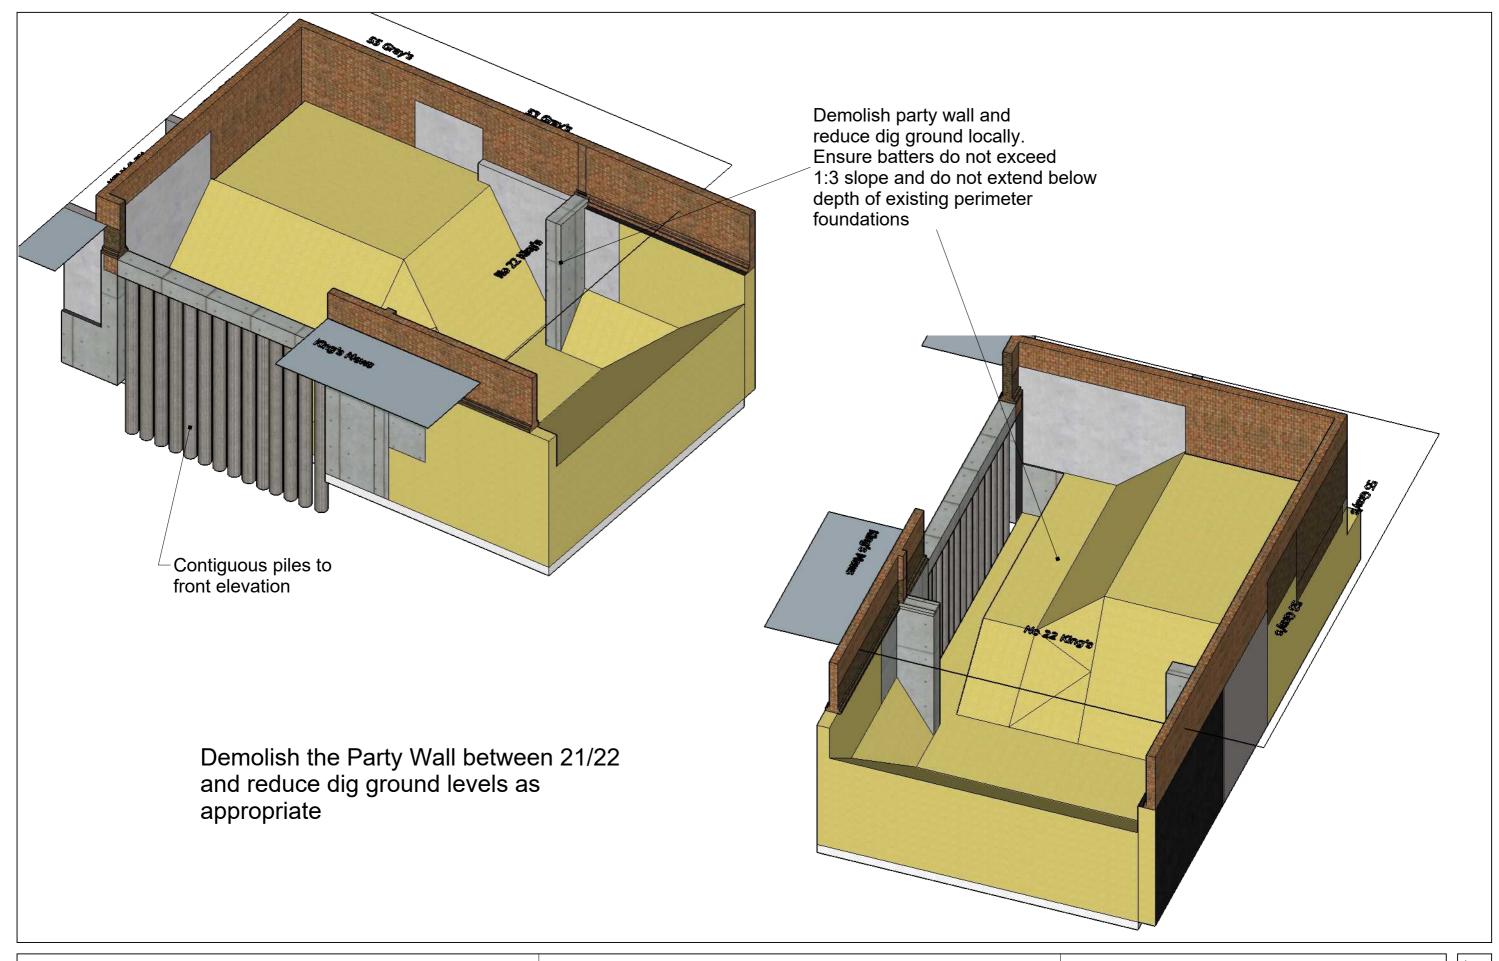

 $\mathbf{\omega}$ 

PROPOSED DEVELOPMENT - KING'S MEWS LONDON Foundation Construction Method - 604

Capital & Provincial (Worthing) Ltd

L15/284/12

|   | MM/DD/YY | REVISION |
|---|----------|----------|
| 1 | 02/02/17 | Redrawn  |
| 2 | //       |          |
| 3 | //       |          |
| 4 | //       |          |
| 5 | //       |          |
|   |          | ·        |