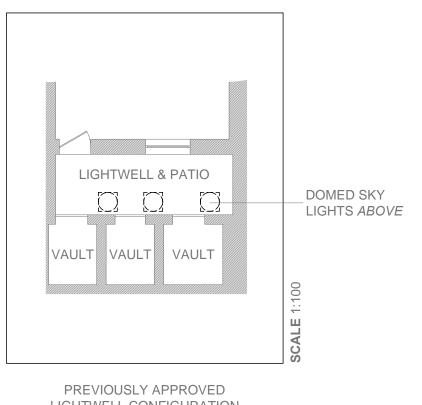

# **GROUND FLOOR PLAN**

| Revision notes: |            |                                                                          | Drawn by:                         | Project:                                         | Date:        | DONNINOTOFFT DI ANNINIO LIBATED |
|-----------------|------------|--------------------------------------------------------------------------|-----------------------------------|--------------------------------------------------|--------------|---------------------------------|
| Rev:            | Date:      | Notes:                                                                   | GC                                | Flat 1, 245 Royal College Street, London NW1 9LT | 21 June 2016 | BONNYSTREET PLANNING LIMITED    |
| A               | 20.01.2017 | ANNOTATION CHANGES (SHOPFRONT / FRONT ELEVATION NOT PART OF APPLICATION) |                                   | Full Planning Application Ref: PP-05241164       | Scale @ A3:  |                                 |
| В               | 06.03.2017 | METAL GRILLE COVER REPLACED WITH DOMED SKYLIGHTS                         | Client:                           | Drawing Title:                                   | as indicated |                                 |
|                 |            |                                                                          | Ganeshwaran Velautham             | Existing and Proposed Ground Floor Plan          | Revision:    |                                 |
|                 |            |                                                                          | 40 Copse Wood Way, London HA6 2UA | DWG-03                                           | В            | WWW.TOWNPLANNING.LONDON         |
| Om (4:400)      | 1m 2m      | 3m 4m 5m 0m (4:50) 1m                                                    | 2m 3m 4m                          | 5m                                               |              |                                 |