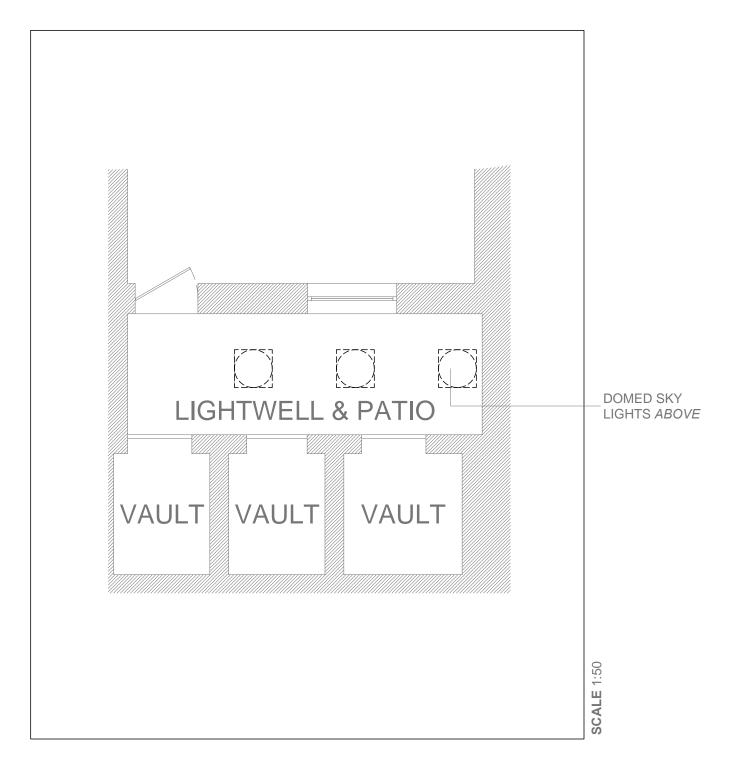

LIGHTWELL CONFIGURATION

EXISTING (AS BUILT) LIGHTWELL CONFIGURATION

PROPOSED LIGHTWELL CONFIGURATION

# **BASEMENT PLAN**

| Revision notes: |            |                                                                          | Drawn by:                         | Project:                                         | Date:        | DONANGED ET DI ANNINO LIMITED |
|-----------------|------------|--------------------------------------------------------------------------|-----------------------------------|--------------------------------------------------|--------------|-------------------------------|
| Rev:            | Date:      | Notes:                                                                   | GC                                | Flat 1, 245 Royal College Street, London NW1 9LT | 21 June 2016 | BONNYSTREET PLANNING LIMITED  |
| A               | 20.01.2017 | ANNOTATION CHANGES (SHOPFRONT / FRONT ELEVATION NOT PART OF APPLICATION) |                                   | Full Planning Application Ref: PP-05241164       | Scale @ A3:  |                               |
| B               | 06.03.2017 | METAL GRILLE COVER REPLACED WITH DOMED SKYLIGHTS                         | Client:                           | Drawing Title:                                   | as indicated |                               |
|                 |            |                                                                          | Ganeshwaran Velautham             | Existing and Proposed Basement Plan              | Revision:    |                               |
|                 |            |                                                                          | 40 Copse Wood Way, London HA6 2UA | DWG-04                                           | В            | WWW.TOWNPLANNING.LONDON       |
| Om (1:100)      | 1m 2m      | 3m   4m   5m   0m (1:50)   1m                                            | 2m 3m 4m                          | 5m                                               |              |                               |