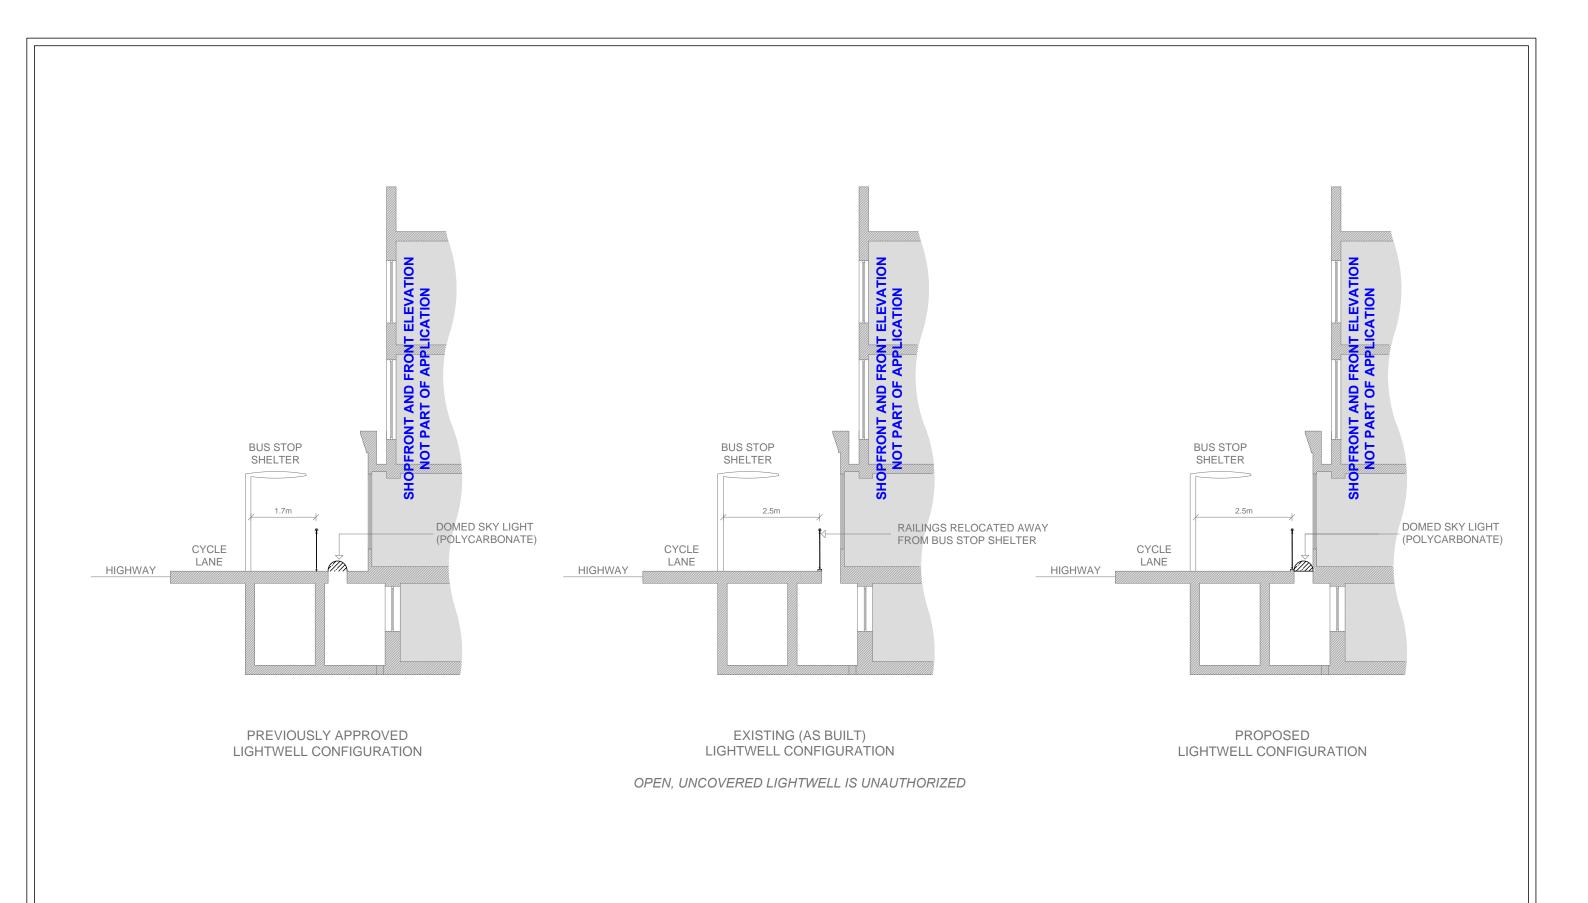

### SECTION

| Revision notes: |                             | Drawn by:                                                                | Project:                          | Date:                                            | DONANGED DE ANNUNC LIMITED |                              |  |  |
|-----------------|-----------------------------|--------------------------------------------------------------------------|-----------------------------------|--------------------------------------------------|----------------------------|------------------------------|--|--|
| Rev:            | Date:                       | Notes:                                                                   | GC                                | Flat 1, 245 Royal College Street, London NW1 9LT | 21 June 2016               | BONNYSTREET PLANNING LIMITED |  |  |
| A               | 20.01.2017                  | ANNOTATION CHANGES (SHOPFRONT / FRONT ELEVATION NOT PART OF APPLICATION) |                                   | Full Planning Application Ref: PP-05241164       | Scale @ A3:                |                              |  |  |
|                 | 06.03.2017                  | METAL GRILLE COVER REPLACED WITH DOMED SKYLIGHTS                         | Client:                           | Drawing Title:                                   | 1:100                      |                              |  |  |
|                 |                             |                                                                          | Ganeshwaran Velautham             | Existing and Proposed Section                    | Revision:                  |                              |  |  |
|                 |                             |                                                                          | 40 Copse Wood Way, London HA6 2UA | DWG-01                                           | В                          | WWW.TOWNPLANNING.LONDON      |  |  |
| 0m              | 0m   1m   2m   3m   4m   5m |                                                                          |                                   |                                                  |                            |                              |  |  |

LIGHTWELL CONFIGURATION

EXISTING (AS BUILT) LIGHTWELL CONFIGURATION

PROPOSED LIGHTWELL CONFIGURATION