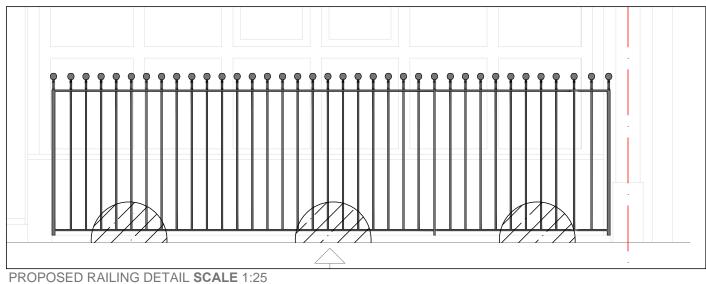

PREVIOUSLY APPROVED LIGHTWELL CONFIGURATION

EXISTING (AS BUILT)
LIGHTWELL CONFIGURATION

PROPOSED LIGHTWELL CONFIGURATION