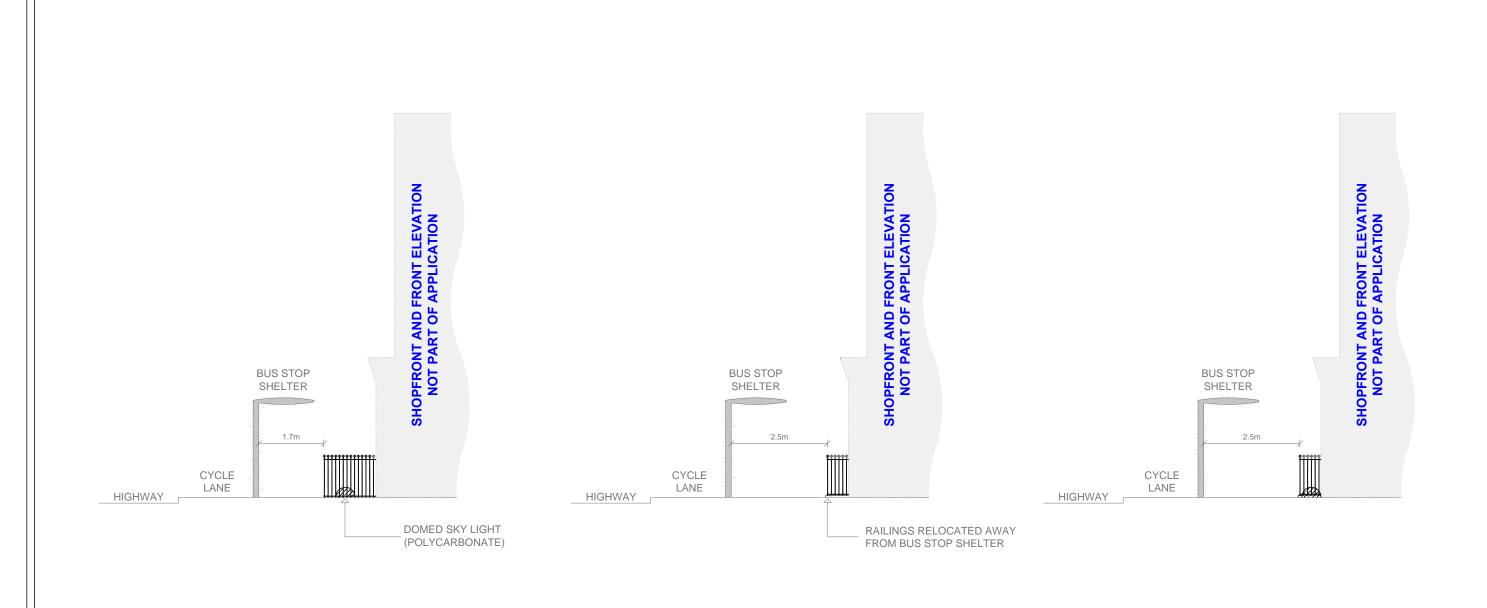

# SIDE ELEVATION

| Revision notes: |                             |                                                     | Drawn by:                         | Project:                                   | Date:        | DONNINGTOFFT DI ANNUNIO LIBRITED |  |
|-----------------|-----------------------------|-----------------------------------------------------|-----------------------------------|--------------------------------------------|--------------|----------------------------------|--|
| <u> </u>        | ev: Date:                   | Notes:                                              | GC                                |                                            | 21 June 2016 | BONNYSTREET PLANNING LIMITED     |  |
|                 | 20.01.20                    |                                                     |                                   | Full Planning Application Ref: PP-05241164 | Scale @ A3:  |                                  |  |
| E               | 06.03.20                    | 17 METAL GRILLE COVER REPLACED WITH DOMED SKYLIGHTS | Client:                           | Drawing Title:                             | 1:100        |                                  |  |
|                 |                             |                                                     | Ganeshwaran Velautham             | Existing and Proposed Side Elevation       | Revision:    |                                  |  |
|                 |                             |                                                     | 40 Copse Wood Way, London HA6 2UA | DWG-02                                     | В            | WWW.TOWNPLANNING.LONDON          |  |
| 0m              | 0m   1m   2m   3m   4m   5m |                                                     |                                   |                                            |              |                                  |  |

LIGHTWELL CONFIGURATION

EXISTING (AS BUILT) LIGHTWELL CONFIGURATION

PROPOSED LIGHTWELL CONFIGURATION