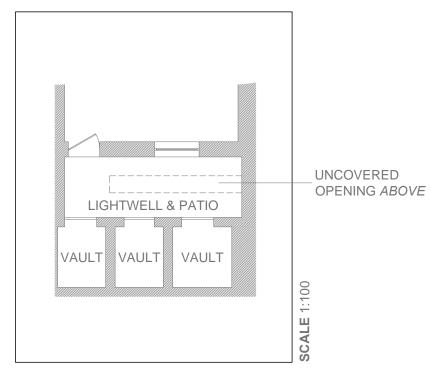

LIGHTWELL CONFIGURATION

EXISTING (AS BUILT) LIGHTWELL CONFIGURATION

PROPOSED LIGHTWELL CONFIGURATION

# **BASEMENT PLAN**

| Revision notes: |            |                                                                          | Drawn by:                         | Project:                                         | Date:        | DONANGED ET DI ANNINO LIMITED |
|-----------------|------------|--------------------------------------------------------------------------|-----------------------------------|--------------------------------------------------|--------------|-------------------------------|
| Rev:            | Date:      | Notes:                                                                   | GC                                | Flat 1, 245 Royal College Street, London NW1 9LT | 21 June 2016 | BONNYSTREET PLANNING LIMITED  |
| A               | 20.01.2017 | ANNOTATION CHANGES (SHOPFRONT / FRONT ELEVATION NOT PART OF APPLICATION) |                                   | Full Planning Application Ref: PP-05241164       | Scale @ A3:  |                               |
| B               | 06.03.2017 | METAL GRILLE COVER REPLACED WITH DOMED SKYLIGHTS                         | Client:                           | Drawing Title:                                   | as indicated |                               |
|                 |            |                                                                          | Ganeshwaran Velautham             | Existing and Proposed Basement Plan              | Revision:    |                               |
|                 |            |                                                                          | 40 Copse Wood Way, London HA6 2UA | DWG-04                                           | В            | WWW.TOWNPLANNING.LONDON       |
| Om (1:100)      | 1m 2m      | 3m   4m   5m   0m (1:50)   1m                                            | 2m 3m 4m                          | 5m                                               |              |                               |