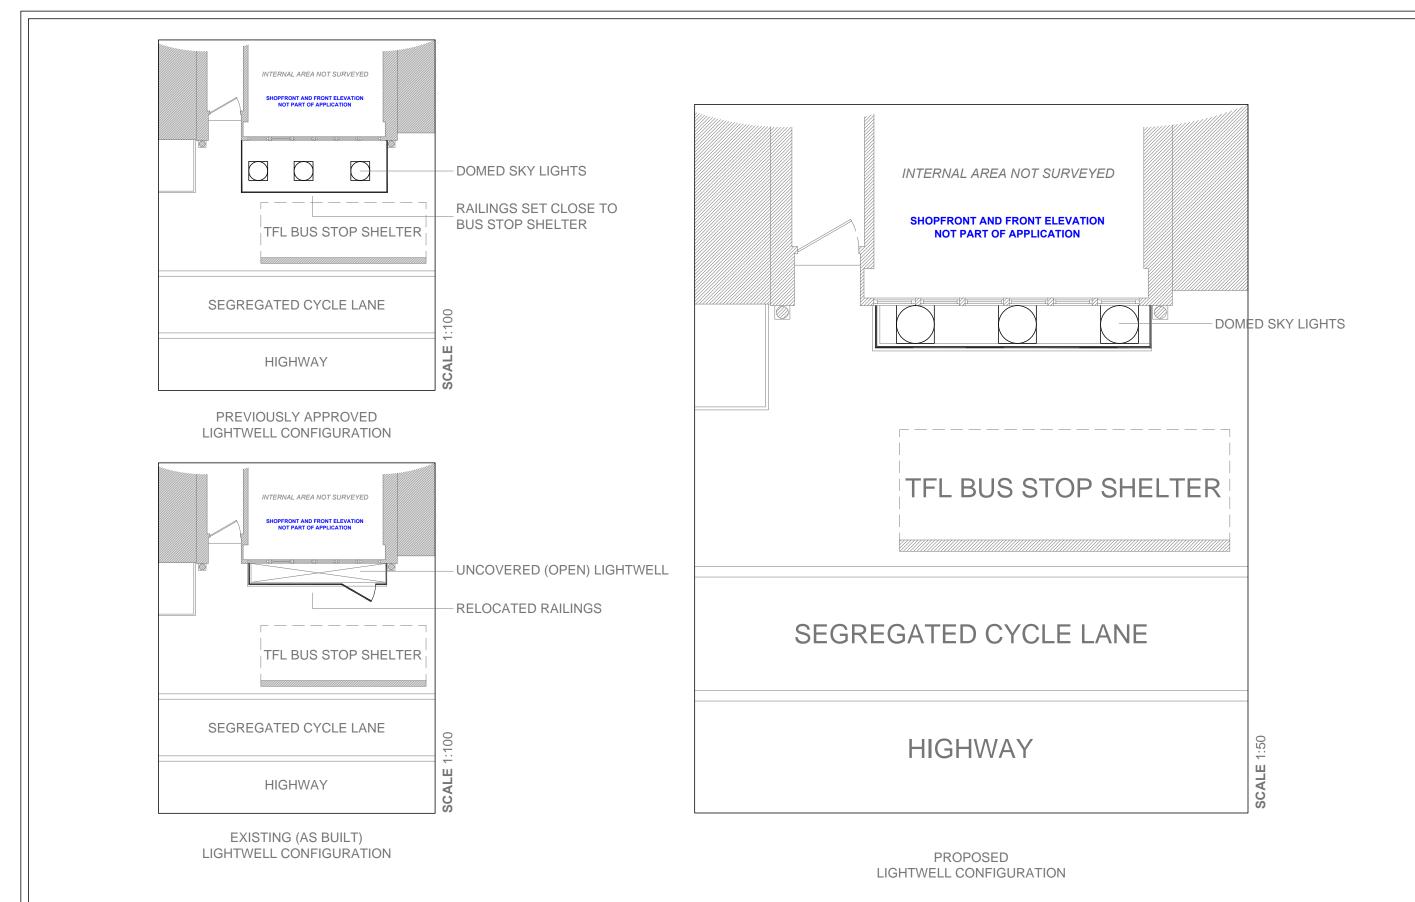

PREVIOUSLY APPROVED LIGHTWELL CONFIGURATION

EXISTING (AS BUILT)
LIGHTWELL CONFIGURATION

PROPOSED LIGHTWELL CONFIGURATION

# **GROUND FLOOR PLAN**

| Revision notes: |            |                                                                          | Drawn by:                         | Project:                                         | Date:        | DONNINOTOFFT DI ANNINIO LIBATED |
|-----------------|------------|--------------------------------------------------------------------------|-----------------------------------|--------------------------------------------------|--------------|---------------------------------|
| Rev:            | Date:      | Notes:                                                                   | GC                                | Flat 1, 245 Royal College Street, London NW1 9LT | 21 June 2016 | BONNYSTREET PLANNING LIMITED    |
| A               | 20.01.2017 | ANNOTATION CHANGES (SHOPFRONT / FRONT ELEVATION NOT PART OF APPLICATION) |                                   | Full Planning Application Ref: PP-05241164       | Scale @ A3:  |                                 |
| В               | 06.03.2017 | METAL GRILLE COVER REPLACED WITH DOMED SKYLIGHTS                         | Client:                           | Drawing Title:                                   | as indicated |                                 |
|                 |            |                                                                          | Ganeshwaran Velautham             | Existing and Proposed Ground Floor Plan          | Revision:    |                                 |
|                 |            |                                                                          | 40 Copse Wood Way, London HA6 2UA | DWG-03                                           | В            | WWW.TOWNPLANNING.LONDON         |
| Om (4:400)      | 1m 2m      | 3m 4m 5m 0m (4:50) 1m                                                    | 2m 3m 4m                          | 5m                                               |              |                                 |