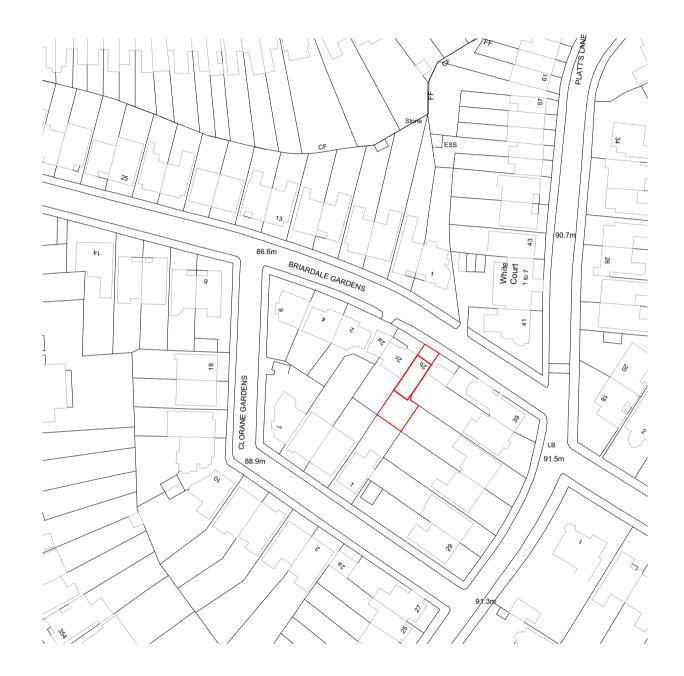

## 027\_2B BRIARDALE GARDENS, NW3 7PP

Drawing Title:

Location Plan

Scale: 1:1250@A3

Date: 25.01.17 Drawing No.:

Revision:

(TP)\_001