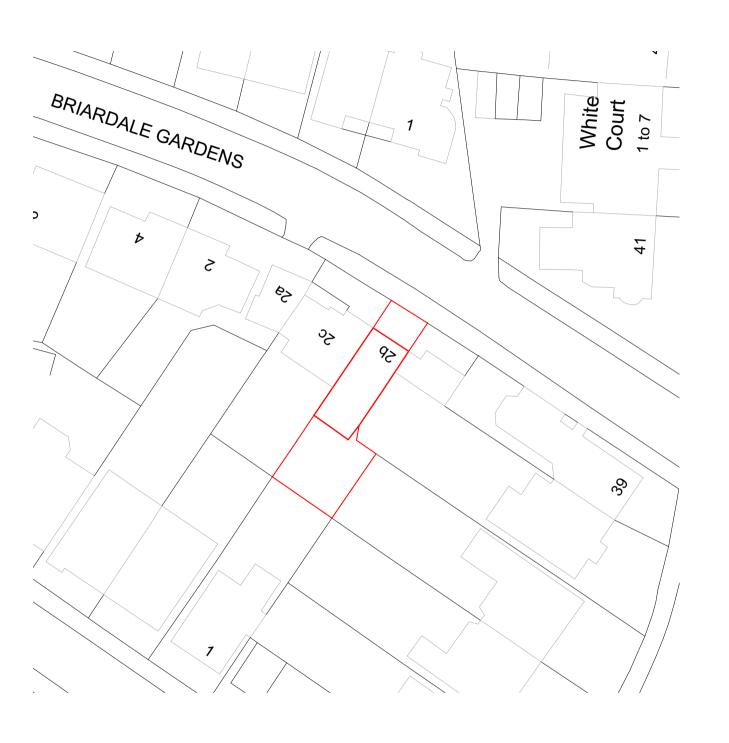

1 Site Plan 1:500@A3

THE COPYRIGHT DESIGN AND PATENTS ACT THIS DRAWING IS THE COPYRIGHT OF OUPOST AND MUST NOT BE COPIED OR REPRODUCED, IN WHOLE OR PART, BY ANY METHOD WHATSOEVER, WITHOUT THE PRIOR WRITTEN APPROVAL OF OUTPOST

date rev issue & comments

PLANNING

OUTPOST

studio@outpostlondon.com

020 7928 2481

Purple Studio, Old Paradise Yard 20 Carlisle Lane, London, SE1 7LG

Project Title:

027\_2B BRIARDALE GARDENS, NW3 7PP

Drawing Title:

Site Plan

Scale: 1:500@A3 Date: 25.01.17

Revision:

Drawing No.:

(TP)\_002