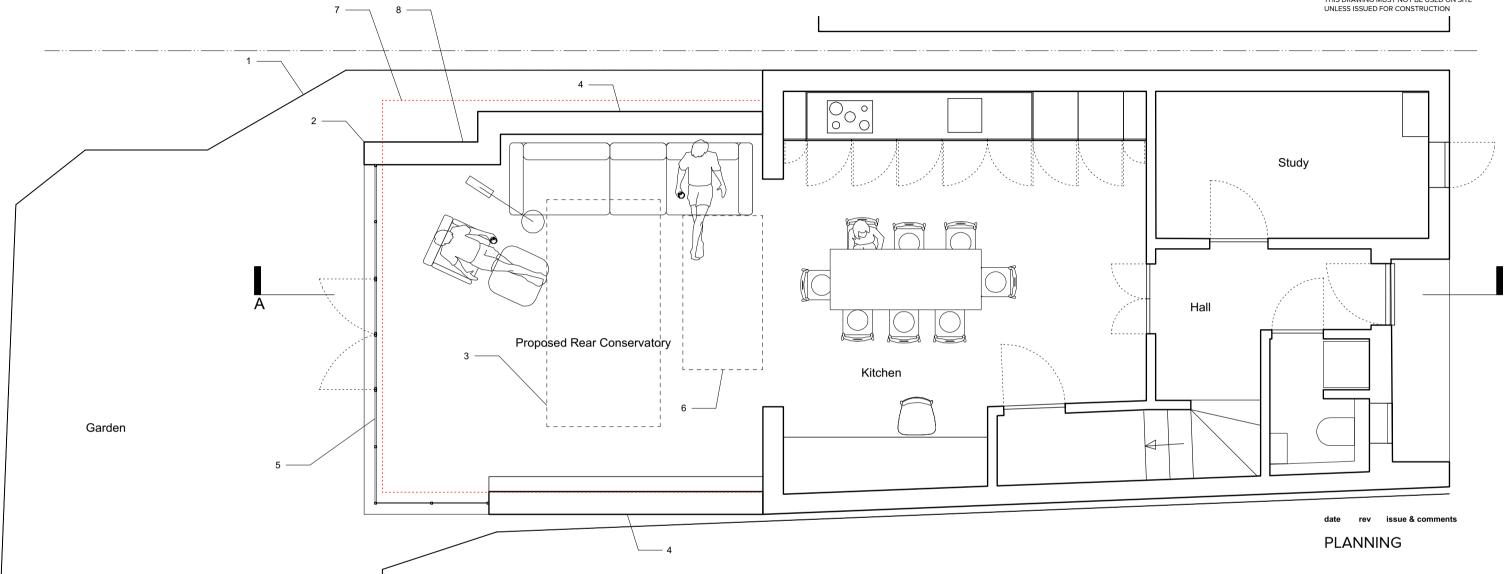

- 1. Timber fence
- 2. New line of proposed extension

2c BRIARDALE GARDENS

- Rooflight above
   Timber cladding

- 5. Steel frame Crittal glazing and patio doors6. Existing projection of first floor study window above7. Red line denotes footprint of existing conservatory
- 8. Step back in wall line as required by property deeds

Scale: 1:50@A3

Date: 25.01.17

Revision:

Drawing No.:

(GA)-100

Proposed Ground Floor Plan

Scale: 1:50