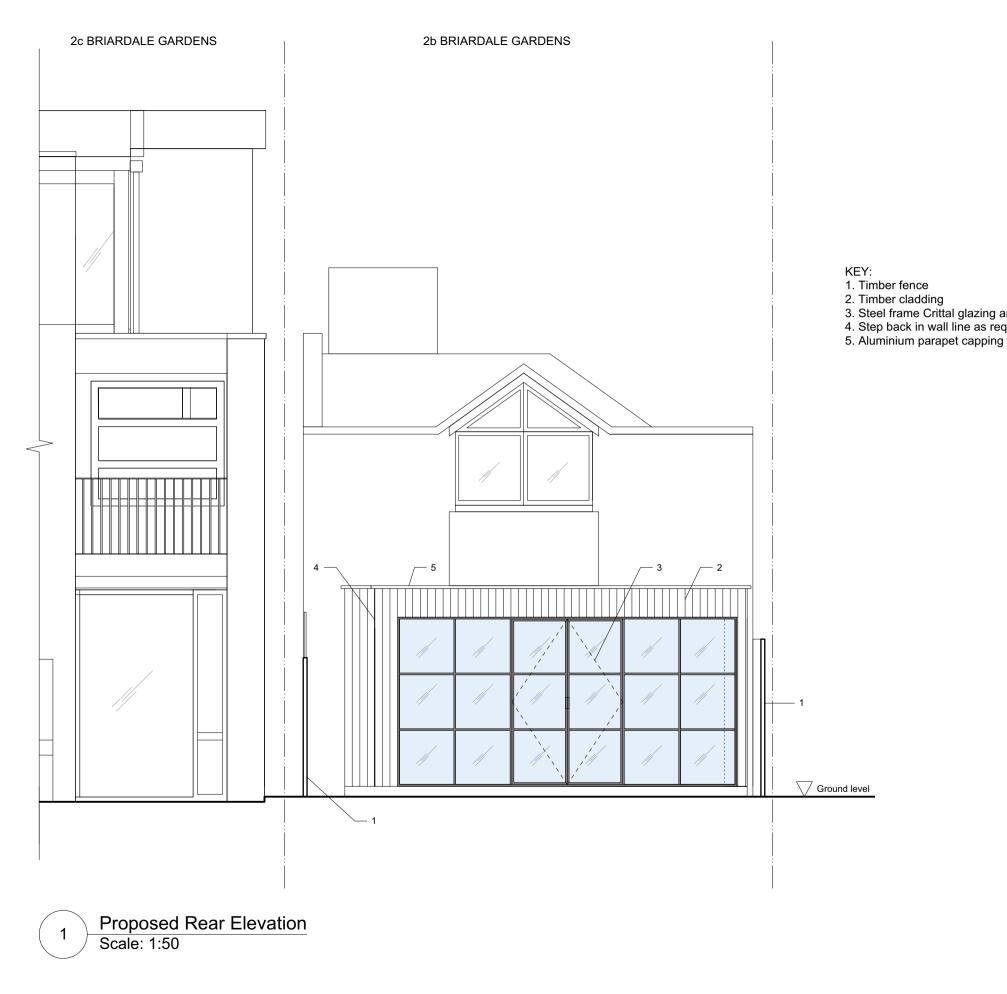

Steel frame Crittal glazing and patio doors
Step back in wall line as required by property deeds

date

rev issue & comments

## 027\_2B BRIARDALE GARDENS, NW3 7PP

Drawing Title:

As Proposed **Rear Elevation** 

Scale: 1:50@A3

Date: 25.01.17 Drawing No.:

Revision:

(GA)\_400

0m