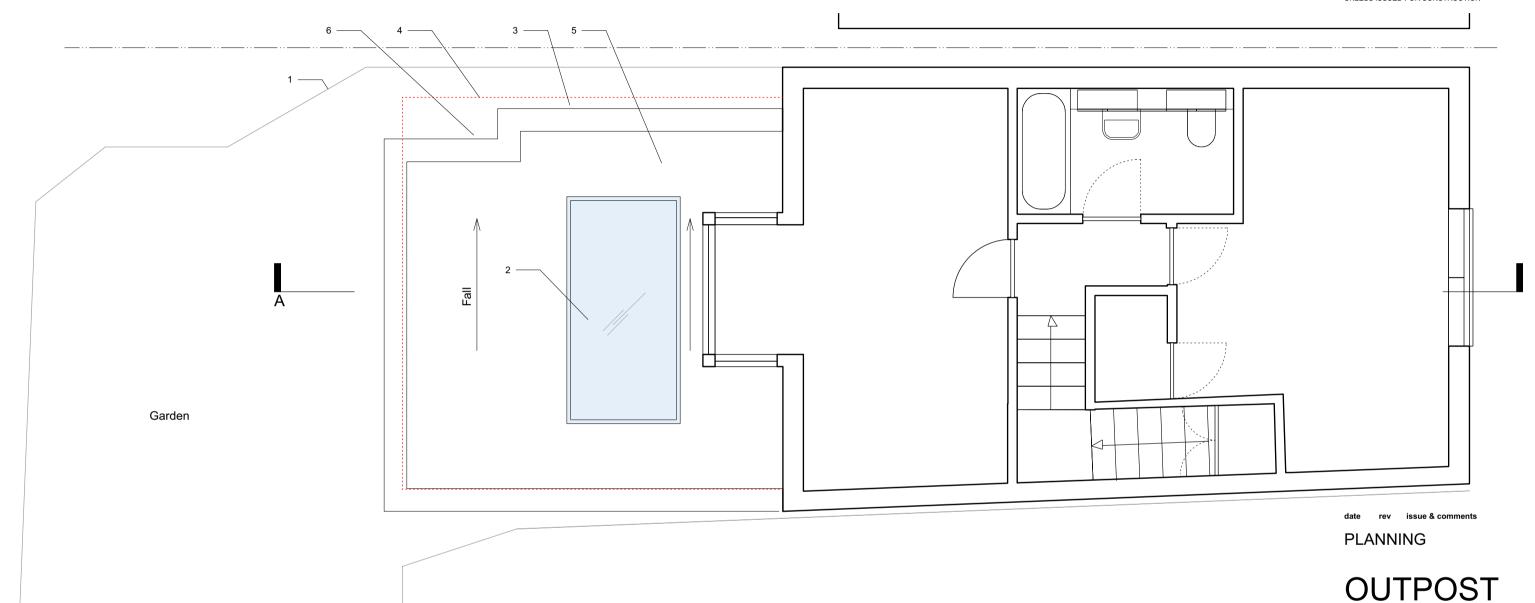

## KEY:

- 1. Timber fence
- 2. Flat rooflight

2c BRIARDALE GARDENS

- Aluminium parapet capping
  Red line denotes footprint of existing conservatory
- 5. Membrane flat roof
- 6. Step back in wall line as required by property deeds

Revision:

Drawing No.:

(GA)\_110

Proposed Roof Plan Scale: 1:50