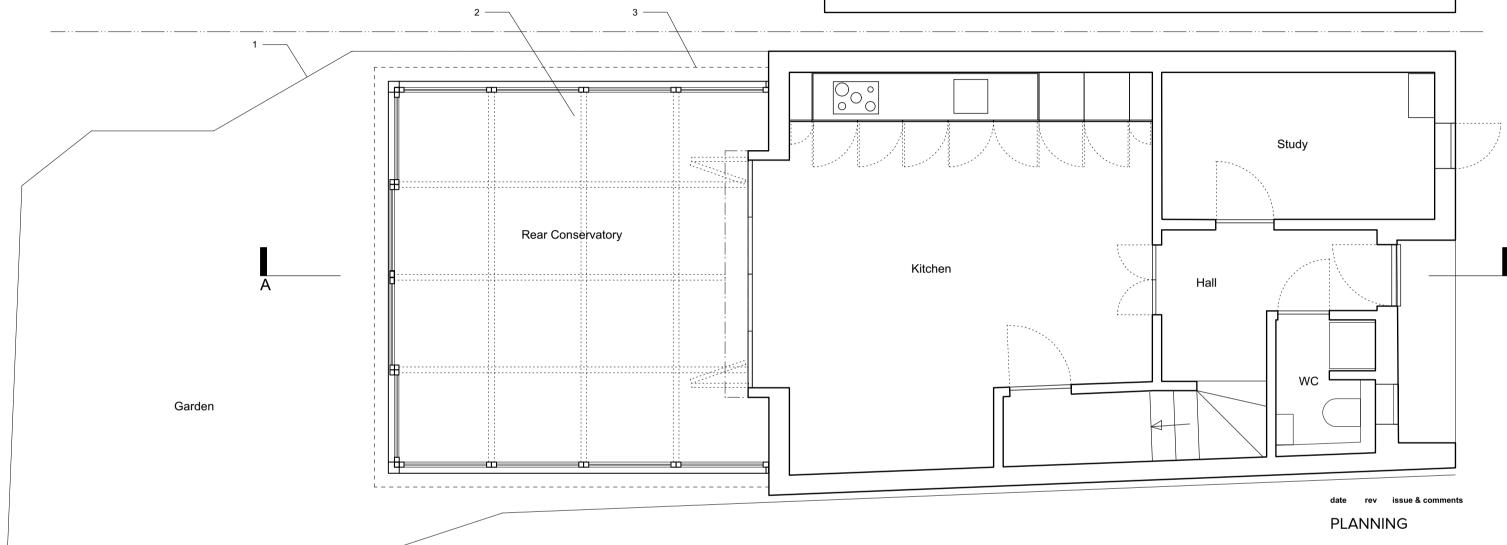

## 2c BRIARDALE GARDENS

KEY:

1. Timber fence

3. Projecting roof line

2. Existing timber conservatory

### As Existing **Ground Floor Plan**

Scale: 1:50@A3

Date: 25.01.17

Revision:

Drawing No.: (EXT)\_100

Existing Ground Floor Plan Scale: 1:50