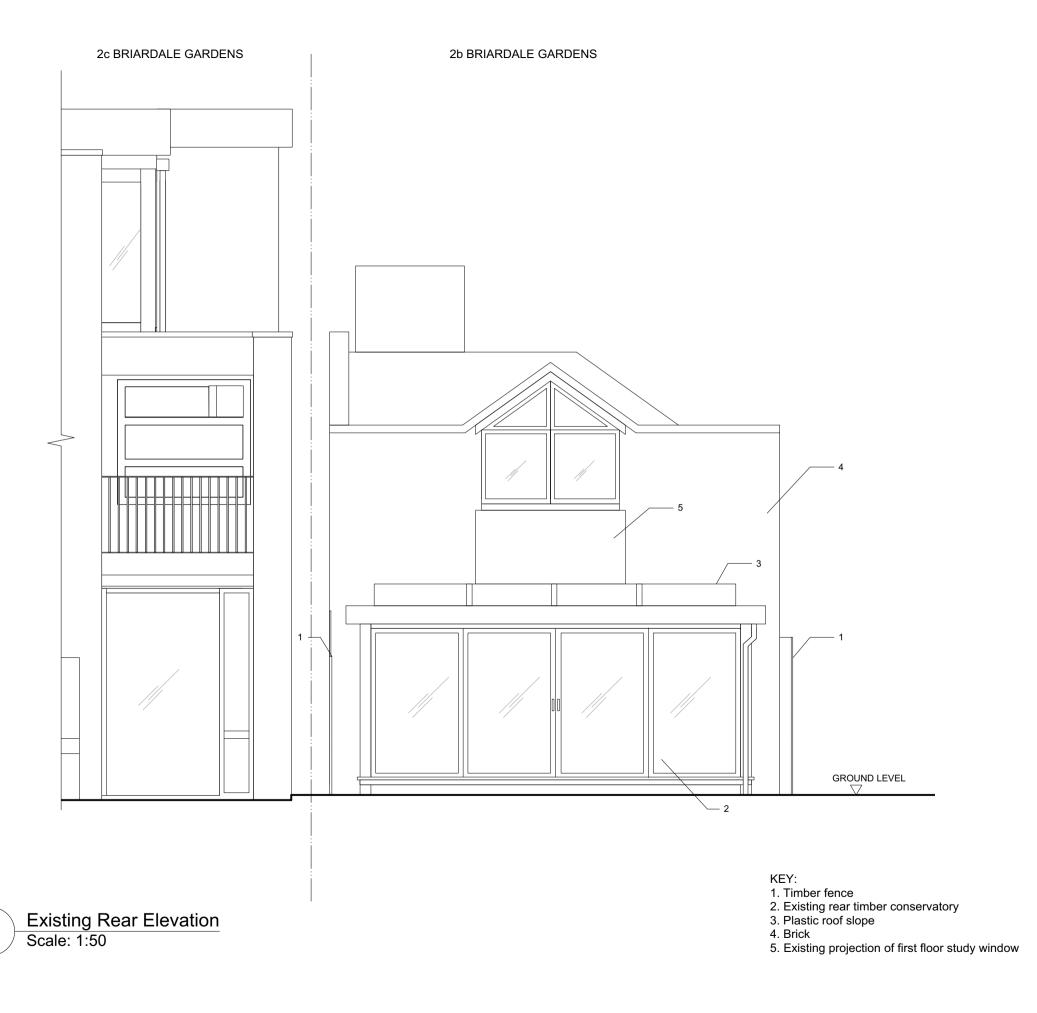

## 027\_2B BRIARDALE GARDENS, NW3 7PP

Drawing Title:

As Existing, Rear Elevation

Scale: 1:50@A3

Date: 25.01.17

Revision: Drawing No.:

(EXT)\_400