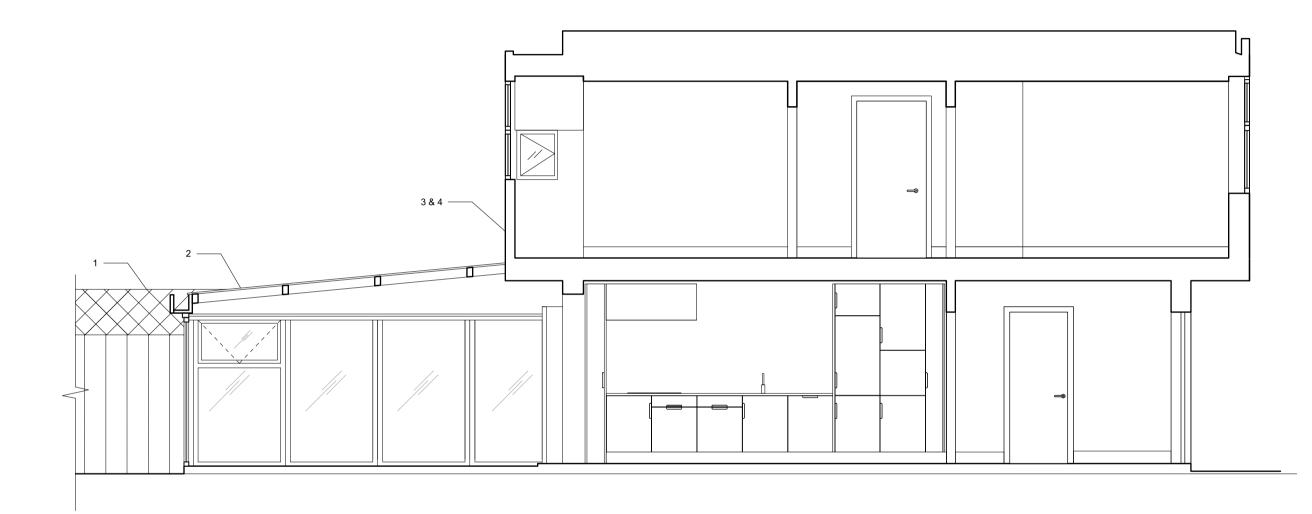

KEY:

1. Timber fence

2. Existing timber conservatory with plastic roof 3. Brick

4. Existing projection of first floor study window above

0m

THE COPYRIGHT DESIGN AND PATENTS ACT THIS DRAWING IS THE COPYRIGHT OF OUPOST AND MUST NOT BE COPIED OR REPRODUCED, IN WHOLE OR PART, BY ANY METHOD WHATSOEVER, WITHOUT THE PRIOR WRITTEN APPROVAL OF OUTPOST

## 027\_2B BRIARDALE GARDENS, NW3 7PP

Drawing Title:

As Existing **General Section AA** 

Scale: 1:50@A3

Date: 25.01.17 Drawing No.:

Revision:

(EXT)\_300

5m