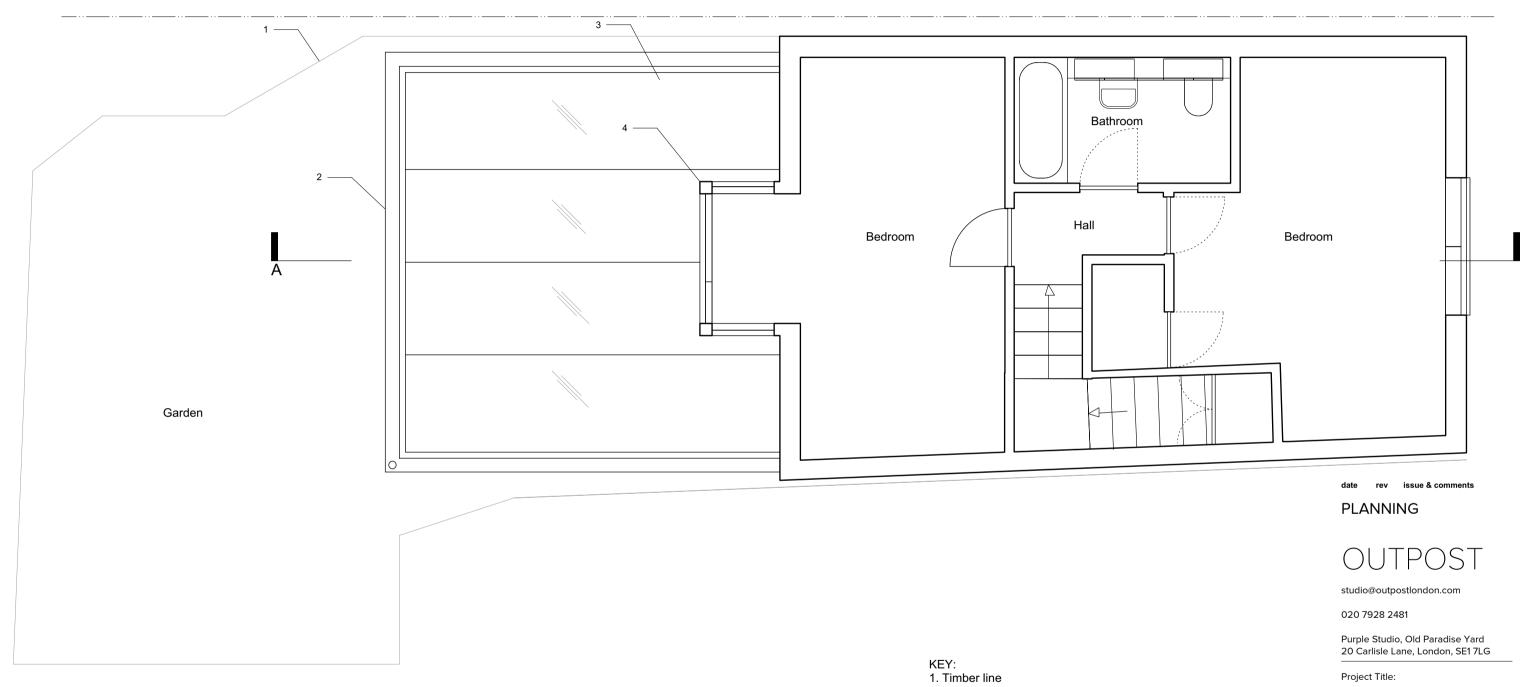

## 2c BRIARDALE GARDENS

2. Existing timber conservatory

Existing plastic roof
Existing projection of first floor study window above

Existing First Floor Plan Scale: 1:50 1

> 0m

THE COPYRIGHT DESIGN AND PATENTS ACT THIS DRAWING IS THE COPYRIGHT OF OUPOST AND MUST NOT BE COPIED OR REPRODUCED, IN WHOLE OR PART, BY ANY METHOD WHATSOEVER, WITHOUT THE PRIOR WRITTEN APPROVAL OF OUTPOST

### NOTES

ALL SETTING OUT MUST BE CHECKED ON SITE ALL LEVELS MUST BE CHECKED ON SITE ALL DIMENSIONS MUST BE CHECKED ON SITE DO NOT SCALE FROM THIS DRAWING THIS DRAWING MUST NOT BE USED ON SITE UNLESS ISSUED FOR CONSTRUCTION

# 027\_2B BRIARDALE GARDENS, NW3 7PP

Drawing Title:

As Existing First Floor Plan

Scale: 1:50@A3

Date: 25.01.17 Drawing No.:

Revision: